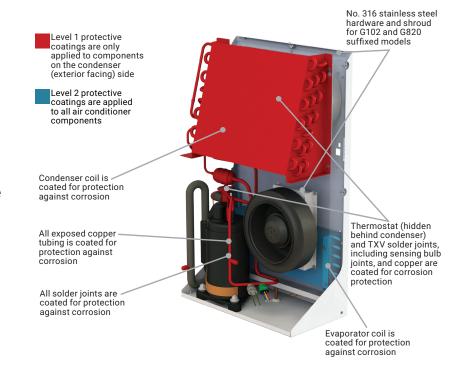

| CORROSION<br>PROTECTION LEVEL   | LEVEL 1 | LEVEL 1 | LEVEL 2 | LEVEL 2 |
|---------------------------------|---------|---------|---------|---------|
| Product Name Suffix             | G700    | G102    | G800    | G802    |
| Condenser Coil Coated           | Χ       | Χ       | X       | Χ       |
| Evaporator Coil Coated          |         |         | Χ       | Χ       |
| Condenser Copper Coated         | Χ       | Χ       | Χ       | Χ       |
| <b>Evaporator Copper Coated</b> |         |         | Χ       | Χ       |
| Thermostat Foam Wrapped         |         |         | Χ       | Χ       |
| Painted Galvanized Shroud       | Χ       |         | Χ       |         |
| Stainless Steel 316 Shroud      |         | Χ       |         | Χ       |
|                                 |         |         |         |         |