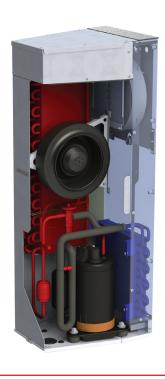

## SPECTRACOOL WITH ADVANCED CORROSION PROTECTION

The newly standardized corrosion solutions for HOFFMAN'S SpectraCool Series of air conditioners provides closed-loop cooling for environments exposed to corrosive chemical elements. Products in these environments are prone to accelerated failure rates due to chemical attack. Hoffman utilizes advanced coatings to protect components critical to the performance of the air conditioner.

### PRODUCT SPECIFICATIONS

- Based on SpectraCool and SpectraCool Narrow series
- Corrosion protection solutions on condenser and evaporator sides
- BTU Range of 4,000 to 20,000
- R407c and R134a earth-friendly refrigerants
- 115, 230 and 400/460 VAC 3-phase power input on most models
- Operating temperature range from -40 F/-40 C to 131 F/55
- Compressor heater and malfunction switch