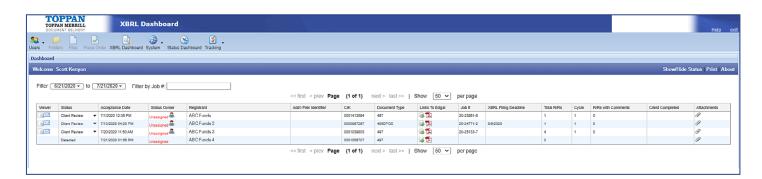

## **Document Delivery XBRL Dashboard at a GLANCE**

- Full visibility over your approvals with a simple, userfriendly interface
- Summary of all approvals and reviews in progress at a glance
- Multi-user access and role assignment by reviewer, approver or both

- Links to EDGAR & other important documents
- Automated system-generated status updates minimize compliance risk
- Provides all SEC approved "views" of your Risk/Return Summaries