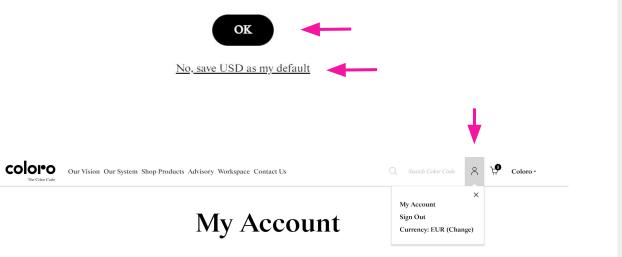

#### Dear customer,

We have detected that you are in the United Kingdom. We will save EUR as your default currency.

On your first visit, you will be automatically directed to your local Coloro site in USD or EUR.

Select **OK** if the default currency was correctly identified

OR select 'No, save USD/EUR as my default' to change your currency

If you miss this step, you can make changes by clicking your profile icon and selecting **Currency** 

### Step Two: Sign In or Create an Account

Select the My Profile icon at the top of the screen depicted by an person icon

Either sign in to your existing account or create a new Coloro account

Skip to Step 5 if you have an account