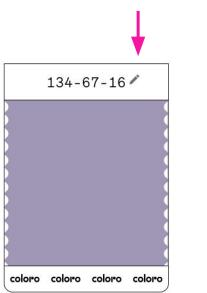

#### Select Coloro Polyswatch

Select the **edit icon** on the Polyswatch and enter the Coloro Code

Adjust the quantity of swatches by typing or using the + or buttons

Select Add to Cart and repeat

Select the **Cart icon** once finished to proceed to checkout