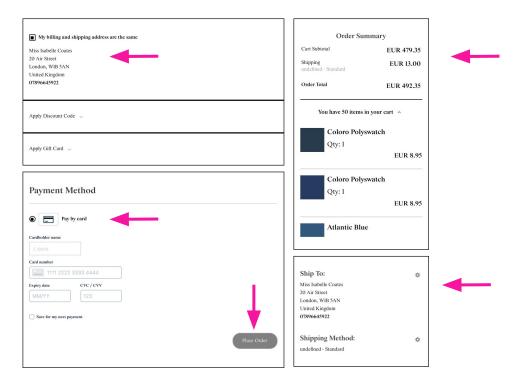

## Step Eight: Checkout Billing

Verify that your order and shipping information is correct on the right side panel

#### Select

My billing and shipping address is the same or select Edit to choose or create a new address

Enter your payment details and select **Place Order** 