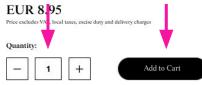

#### Select Coloro Polyswatch

Select the **edit icon** on the Polyswatch and enter the Coloro Code

Adjust the quantity of swatches by typing or using the + or buttons

Select Add to Cart and repeat

Select the **Cart icon** once finished to proceed to checkout