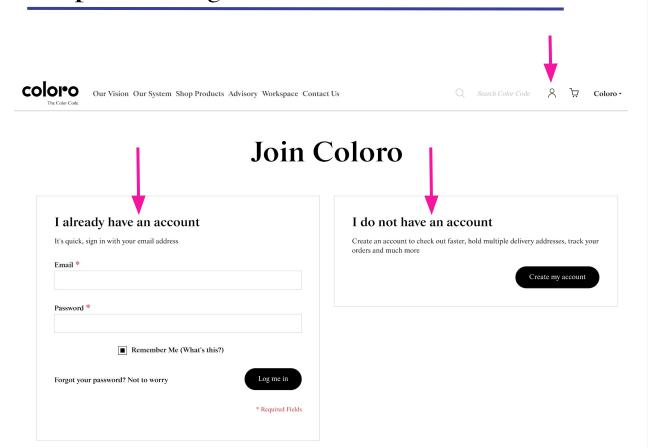

### Step Two: Sign In or Create an Account

Select the My Profile icon at the top of the screen depicted by an person icon

Either sign in to your existing account or create a new Coloro account

Skip to Step 5 if you have an account

Complete the form with your information. Your email will be your <u>username</u>

Select Create an Account once finished

You will then need to <u>confirm your account</u> from your email before placing an order