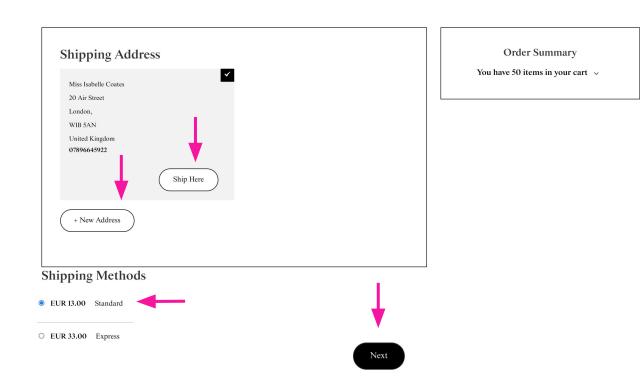

## Step Seven: Checkout Shipping

Select **Ship Here** on an existing address stored to your account or select **New Address** 

Select your prefered shipping service

Select Next