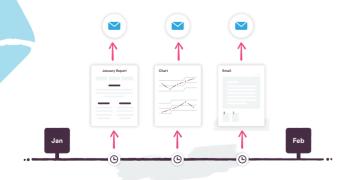

#### Report with ease

Reporting can often be a time consuming and cumbersome task. Life QI removes the bulk of the work using simple report templates that amalgamate all of your project work into a PDF, ready to be emailed to colleagues.