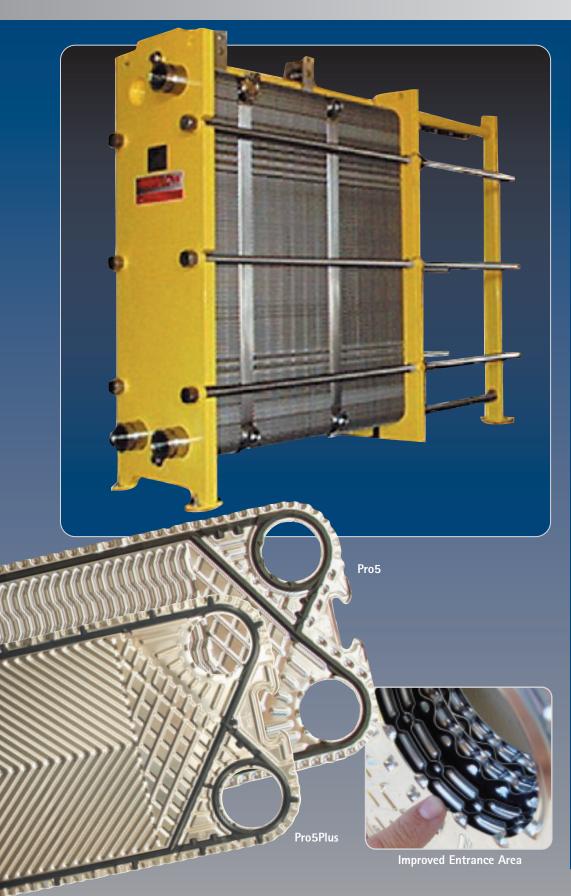

# PLATES

- Pro5 or Pro5Plus plates measure 61<sup>1</sup>/4" x 16 <sup>3</sup>/8" [1556 x 416 mm] - Made in the USA.
- Made of a heavy 0.9mm (Pro5) or 0.7mm (Pro5Plus) thick, 316 stainless steel with a high quality sanitary finish.
- Features an improved heat transfer pattern and a wide gap to resist fouling.
- Line-contact support points to increase the life of the plate.
- •Increased entrance area crosssection to decrease pressure loss.
- Solid metal-to-metal contact to allow high operational pressures.