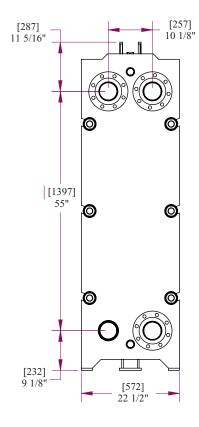

This drawing is the confidential property of AGC HEAT TRANSFER and it must not be reproduced in any form without written consent

| GENERAL INFORMATION                    |                             |                                               | FRAME                                |                                                                                   | FOOT                  |     |             | PR05              | PROSPLUS          |  |
|----------------------------------------|-----------------------------|-----------------------------------------------|--------------------------------------|-----------------------------------------------------------------------------------|-----------------------|-----|-------------|-------------------|-------------------|--|
|                                        | PRO5                        | PRO5PLUS                                      | SIZE                                 | CE                                                                                | CENTERS<br>[L]        |     | NGTH<br>[A] | PLATE<br>CAPACITY | PLATE<br>CAPACITY |  |
| Plate and Gasket Weight:               | 11.25 lbs/5.10 kg           | 8 lbs/3.62 kg                                 |                                      |                                                                                   |                       |     |             | CALACITI          | CALACITY          |  |
|                                        |                             | 5 lbs Titanium/2.27 l                         | kg 1                                 | 43"                                                                               | [914]                 | 36″ | [914]       | 55                | 75                |  |
| Plate Capacity:                        | 0.72 US Gallons/2.72 I      | 0.45 US Gallons/1.70                          | 2                                    | 62"                                                                               | [1397]                | 55" | [1397]      | 120               | 160               |  |
| Heat Transfer Area:                    | 5.6 ft²/0.52 m²             | 5.6 ft <sup>2</sup> /0.48 m <sup>2</sup>      | - 3                                  | 87"                                                                               | [2210]                | 80″ | [2032]      | 200               | 270               |  |
| Plate Thickness:                       | 0.9mm 316 S.S.              | 0.7mm 316 S.S.<br>0.6mm Titanium              | 4                                    | 102                                                                               | " [2591]              | 95" | [2413]      | 255               | 330               |  |
| Frame Weight:<br>(according to size)   | 2100 - 2950 lbs/952-1338 kg |                                               | 5                                    |                                                                                   | .5" [3163]            |     | [2946]      | 330               | 420               |  |
| Standard Frame<br>Connections:         | 4" NPT or Flange            |                                               | - 6                                  | 6 148.5" [3772] 140" [3556] 405 525<br>Dimensions not to be used for construction |                       |     |             |                   |                   |  |
| Terminal Connections:                  | 21/2" or 4" Sanitary (      | _                                             |                                      |                                                                                   |                       |     |             |                   |                   |  |
| Terminal Weight:<br>(standard or wide) | 310-430 lbs / 141-195 kg    |                                               |                                      |                                                                                   |                       |     |             |                   |                   |  |
|                                        | 9109                        | <b>stern</b><br>SE 64th Ave.<br>and, OR 97206 | Central<br>1325 Remington<br>Suite T | Rd.                                                                               | Easterr<br>10129 Pipe | -   | 2           |                   | AMERICAN<br>MADE  |  |