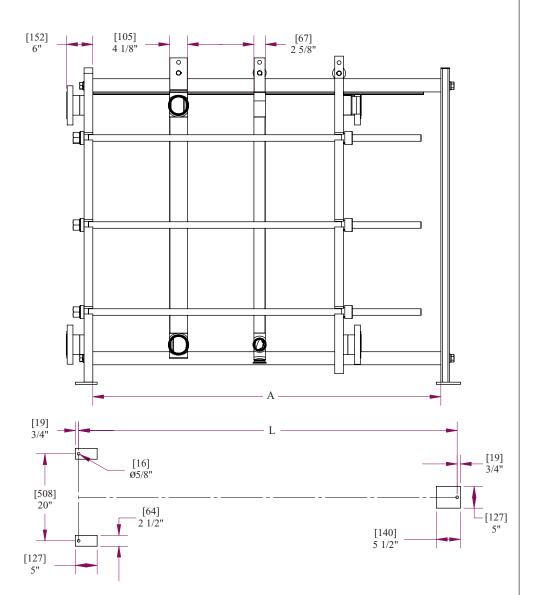

This drawing is the confidential property of AGC HEAT TRANSFER and it must not be reproduced in any form without written consent

| GENERAL INFORMATION                    |                             |                                               | FRAME                                |                                                                                   | FOOT                  |     |             | PR05              | PROSPLUS          |  |
|----------------------------------------|-----------------------------|-----------------------------------------------|--------------------------------------|-----------------------------------------------------------------------------------|-----------------------|-----|-------------|-------------------|-------------------|--|
|                                        | PRO5                        | PRO5PLUS                                      | SIZE                                 | CE                                                                                | CENTERS<br>[L]        |     | NGTH<br>[A] | PLATE<br>CAPACITY | PLATE<br>CAPACITY |  |
| Plate and Gasket Weight:               | 11.25 lbs/5.10 kg           | 8 lbs/3.62 kg                                 |                                      |                                                                                   |                       |     |             | CALACITI          | CALACITY          |  |
|                                        |                             | 5 lbs Titanium/2.27 l                         | kg 1                                 | 43"                                                                               | [914]                 | 36″ | [914]       | 55                | 75                |  |
| Plate Capacity:                        | 0.72 US Gallons/2.72 I      | 0.45 US Gallons/1.70                          | 2                                    | 62"                                                                               | [1397]                | 55" | [1397]      | 120               | 160               |  |
| Heat Transfer Area:                    | 5.6 ft²/0.52 m²             | 5.6 ft <sup>2</sup> /0.48 m <sup>2</sup>      | - 3                                  | 87"                                                                               | [2210]                | 80″ | [2032]      | 200               | 270               |  |
| Plate Thickness:                       | 0.9mm 316 S.S.              | 0.7mm 316 S.S.<br>0.6mm Titanium              | 4                                    | 102                                                                               | " [2591]              | 95" | [2413]      | 255               | 330               |  |
| Frame Weight:<br>(according to size)   | 2100 - 2950 lbs/952-1338 kg |                                               | 5                                    |                                                                                   | .5" [3163]            |     | [2946]      | 330               | 420               |  |
| Standard Frame<br>Connections:         | 4" NPT or Flange            |                                               | - 6                                  | 6 148.5" [3772] 140" [3556] 405 525<br>Dimensions not to be used for construction |                       |     |             |                   |                   |  |
| Terminal Connections:                  | 21/2" or 4" Sanitary (      | _                                             |                                      |                                                                                   |                       |     |             |                   |                   |  |
| Terminal Weight:<br>(standard or wide) | 310-430 lbs / 141-195 kg    |                                               |                                      |                                                                                   |                       |     |             |                   |                   |  |
|                                        | 9109                        | <b>stern</b><br>SE 64th Ave.<br>and, OR 97206 | Central<br>1325 Remington<br>Suite T | Rd.                                                                               | Easterr<br>10129 Pipe | -   | 2           |                   | AMERICAN<br>MADE  |  |