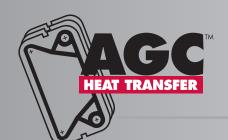

## PLATE HEAT EXCHANGER FRAME

"Building the best, servicing the rest"...

| This drawing is the confidential property of |
|----------------------------------------------|
| AGC HEAT TRANSFER                            |
| and it must not be reproduced in any form    |
| without written consent                      |

| FRAME<br>SIZE | FOOT<br>CENTERS [L]        | rail<br>Length [a] | PLATE<br>CAPACITY |
|---------------|----------------------------|--------------------|-------------------|
| 1             | 24 <sup>1</sup> /2" [622]  | 18" [457]          | 50                |
| 2             | 36 <sup>1</sup> /2" [927]  | 30" [762]          | 130               |
| 3             | 48 <sup>1</sup> /2" [1232] | 42" [1067]         | 210               |

Dimensions not to be used for construction

| GENERAL INFORMATION               |                                            |  |  |  |
|-----------------------------------|--------------------------------------------|--|--|--|
| Plate and Gasket Weight:          | 0.66 lbs / .30 kg                          |  |  |  |
| Plate Capacity:                   | 0.02 US Gallons / .08 L                    |  |  |  |
| Heat Transfer Area:               | 0.44 ft <sup>2</sup> / .040 m <sup>2</sup> |  |  |  |
| Plate Thickness:                  | 0.6mm                                      |  |  |  |
| Frame Weight: (according to size) | 110 - 130 lbs / 50 - 59 kg                 |  |  |  |
| Standard Frame Connections:       | 11/4" NPT or Flange                        |  |  |  |
| Terminal Connections:             | 11/2" Sanitary Clamp                       |  |  |  |
| Terminal Weight:                  | 10 lbs / 4.53 kg                           |  |  |  |
|                                   |                                            |  |  |  |