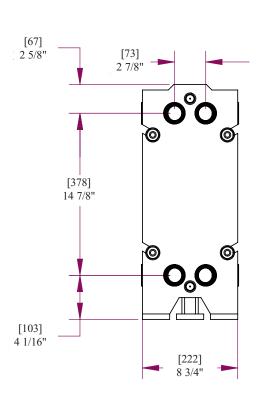

[127]

Dimensions not to be used for construction

| GENERAL INFORMATION               |                                            |  |  |
|-----------------------------------|--------------------------------------------|--|--|
| Plate and Gasket Weight:          | 0.66 lbs / .30 kg                          |  |  |
| Plate Capacity:                   | 0.02 US Gallons / .08 L                    |  |  |
| Heat Transfer Area:               | 0.44 ft <sup>2</sup> / .040 m <sup>2</sup> |  |  |
| Plate Thickness:                  | 0.6mm                                      |  |  |
| Frame Weight: (according to size) | 110 - 130 lbs / 50 - 59 kg                 |  |  |
| Standard Frame Connections:       | 11/2" Sanitary Clamp                       |  |  |
| Terminal Connections:             | 11/2" Sanitary Clamp                       |  |  |
| Terminal Weight:                  | 10 lbs / 4.53 kg                           |  |  |