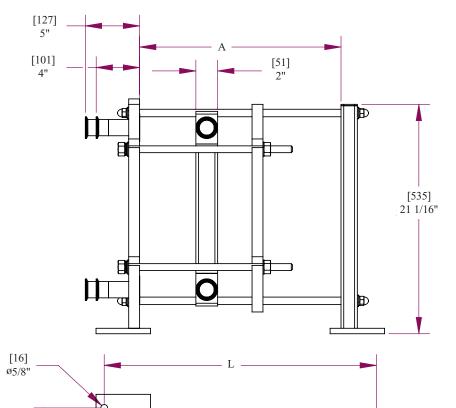

| FRAME | FOOT<br>CENTERS [L]                    | RAIL<br>LENGTH [A] | PLATE<br>CAPACITY |
|-------|----------------------------------------|--------------------|-------------------|
| 1     | 24 <sup>1</sup> /2" [622]              | 18" [457]          | 50                |
| 2     | 36 <sup>1</sup> / <sub>2</sub> " [927] | 30" [762]          | 130               |
| 3     | 48 <sup>1</sup> /2" [1232]             | 42" [1067]         | 210               |