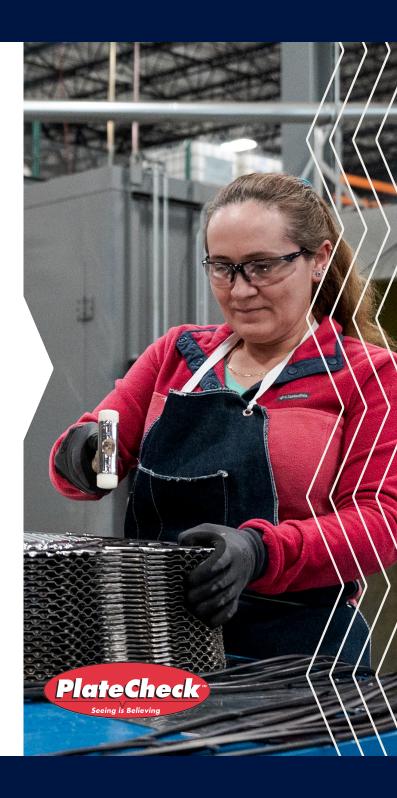

## PlateCheck SEEING IS BELIEVING

THE PLATE HEAT EXCHANGER INSPECTION THAT FULLY MEETS 3-A SANITARY STANDARDS

PlateCheck is an essential step to creating a maintenance roadmap. Make planning and budgeting easier by knowing the exact condition of your equipment — **all with one easy test**.

PIN HOLES

GASKET CONDITION

FRAME CONDITION

CIP CLEANING RESPONSE

PLATE CORROSION

Most plate units are checked in 3–4 hours. You will receive a confidential, written report for your plant records.

Visit us online for a quote or more information: **www.AGCHeatTransfer.com** 