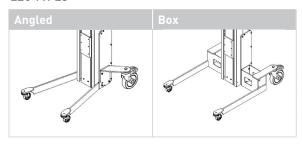

## LEG TYPES

### WHEELS

Angled, Box: Front wheels, swivel Ø50 mm Rear wheels, swivel Ø125 mm with brakes

SEE VIDEOES: WWW.YOUTUBE.COM/HOVMANDIMPACT