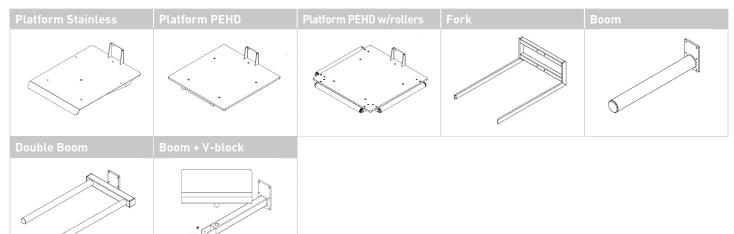

All tools for the Impox 70 are stainless steel. The three mast heights can be combined with two different sets of legs.

#### STAINLESS STEEL TOOLS

| Туре | Capacity | Lifting height | Mast height | Speed  | Batteries    | Weight |
|------|----------|----------------|-------------|--------|--------------|--------|
|      | kg       | mm             | mm          | mm/sec | Voltage / AH | kg     |
| 70 S | 70       | 977            | 1217        | 125    | 24/7,2       | 29     |
| 70 L | 70       | 1272           | 1512        | 125    | 24/7,2       | 30     |
| 70 M | 70       | 1672           | 1912        | 125    | 24/7,2       | 32     |