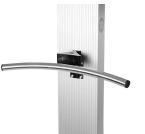

The legs and handles are stainless steel (electropolished), the remote control unit for lifting/lowering is made of plastic, while the wheels on the lifter are anti-static/ESD and foodapproved. Impox 70 lifts, moves and handles loads weighing up to 70 kg.

All tools for the Impox 70 are stainless steel. The three mast heights can be combined with two different sets of legs.