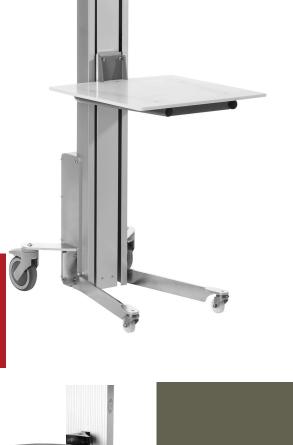

# **ELEGANT, STAINLESS STEEL EXPOSED PARTS**

Impox 70 is a light and elegant lifter which is suitable for slightly more challenging environments which are subject to stricter hygiene requirements, for example the food industry.

The legs and handles are stainless steel (electropolished), the remote control unit for lifting/lowering is made of plastic, while the wheels on the lifter are anti-static/ESD and foodapproved. Impox 70 lifts, moves and handles loads weighing up to 70 kg.

All tools for the Impox 70 are stainless steel. The three mast heights can be combined with two different sets of legs.