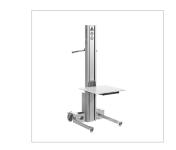

**SEMI-STAINLESS STEEL LIFTER** 

# **ELEGANT, STAINLESS STEEL EXPOSED PARTS**

Impox 70 is a light and elegant lifter which is suitable for slightly more challenging environments which are subject to stricter hygiene requirements, for example the food industry.