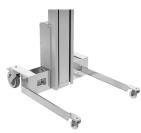

## LEG TYPES

### WHEELS

Angled, Box: Front wheels, swivel Ø50 mm Rear wheels, swivel Ø125 mm with brakes

SEE VIDEOES: WWW.YOUTUBE.COM/HOVMANDIMPACT