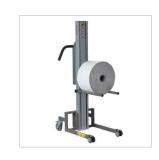

### **FLEXIBLE AND EASY TO USE**

Impact 80 is a reliable lifter designed for lifting and moving various items, such as reels or boxes weighing up to 80 kg.

The lifter is working noiseless, has built-in charger and battery indicator. The quickchange adapter make it possible and easy to use one lifter with several tools, which provides high flexibility in the daily work flow.