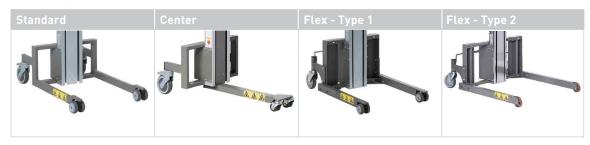

The two mast heights can be combined with leg types in different lengths with various wheels, including flexible legs with inside widths of 450-610 mm and 650-810 mm (Type 1 & 2). The extensive range of lifting tools is available in various sizes and materials.

#### LEG TYPES

#### WHEELS

Standard (leg length 500 mm): Front wheels, double swivel Ø75 mm Rear wheels, swivel Ø125 mm with brakes

Center (leg length 450 or 600 mm): Front wheels, double swivel Ø50 mm Rear wheels, swivel Ø125 mm with brakes

Flex (leg length 500, 650 or 850 mm): Front wheels, double swivel Ø75 mm or Ø50 mm, fixed Ø80 mm Rear wheels, swivel Ø125 mm with central brake

SEE VIDEOS: WWW.YOUTUBE.COM/HOVMANDIMPACT

HOVMAND

LIFTING & MOVING TECHNOLOGY