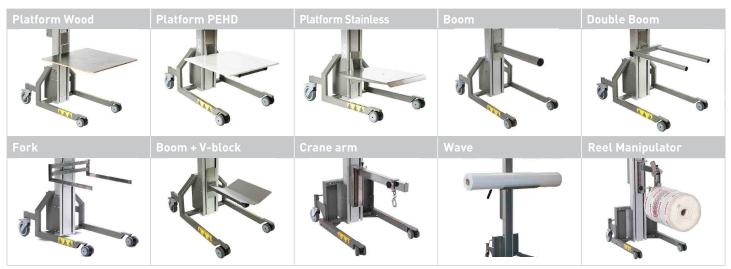

The two mast heights can be combined with leg types in different lengths with various wheels, including flexible legs with inside widths of 450-610 mm and 650-810 mm (Type 1 & 2). The extensive range of lifting tools is available in various sizes and materials.

#### T00LS

| Туре | Capacity | Lifting height | Mast height | Speed  | Batteries    | Weight |
|------|----------|----------------|-------------|--------|--------------|--------|
|      | kg       | mm             | mm          | mm/sec | Voltage / AH | kg     |
| 80 L | 80       | 1242           | 1520        | 125    | 24/9         | 30     |
| 80 M | 80       | 1642           | 1920        | 125    | 24/9         | 31     |