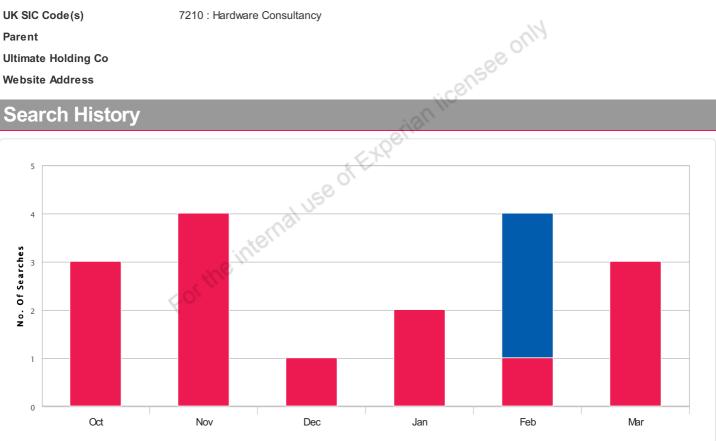

0 **Registration Number** 

24 THE BRIDGE BUSINESS CENTRE, BERESFORD WAY, CHESTERFIELD, S41 9FG Registered Office

17 Jul 1998 **Date of Incorporation** 

17 Jul 2021 Latest Annual Return **Accounts Reference Date** 31 Aug 21 Feb 2022 **Date Accounts Lodged Issued Capital** 100

**Latest Filed Accounts Date** 31 Aug 2021 **Next Accounts Due Date** 31 May 2023

**Company Type** Private Limited

English/Welsh Company

Type of Accounts Total Exemption (Full)

24 THE BRIDGE BUSINESS CENTRE, Beresford Way, CHESTERFIELD, Derbyshire, S41 9FG **Trading Address** 

Telephone Number 01246 454222

**Auditor Comment** No

COMPUTER MEDIA AND ASSOCIATED PRODUCTS **Principal Activities** 

UK SIC Code(s) 7210: Hardware Consultancy

**Parent** 

**Ultimate Holding Co** Website Address

## Search History



# Change History

Description Time Event

| Event                | Description                                                                                                                   | Time           |
|----------------------|-------------------------------------------------------------------------------------------------------------------------------|----------------|
| Delphi Score Change  | The Credit Risk Score has changed from 85 to 100 and the Credit Risk Band has moved from Low Risk to Very Low Risk.           | 02 Mar<br>2022 |
| Delphi Credit Change | The Credit Rating has changed from £56,000 to £130,000 and Credit Limit has changed from £140,000 to £410,000.                | 02 Mar<br>2022 |
| Accounts filed       | The latest accounts for this business have now been