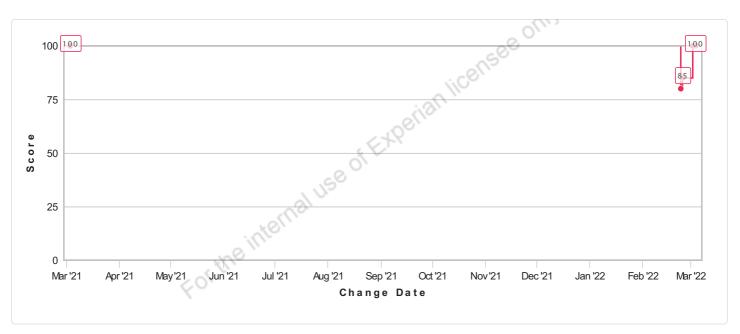

# **Score History**

**Score Changes** 

# Change History

Description Time Event

| Event                | Description                                                                                                                   | Time           |
|----------------------|-------------------------------------------------------------------------------------------------------------------------------|----------------|
| Delphi Score Change  | The Credit Risk Score has changed from 85 to 100 and the Credit Risk Band has moved from Low Risk to Very Low Risk.           | 02 Mar<br>2022 |
| Delphi Credit Change | The Credit Rating has changed from £56,000 to £130,000 and Credit Limit has changed from £140,000 to £410,000.                | 02 Mar<br>2022 |
| Accounts filed       | The latest accounts for this business have now been filed at Companies House.                                                 | 24 Feb<br>2022 |
| New credit report    | A new credit report is available for this business.                                                                           | 24 Feb<br>2022 |
| Delphi Score Change  | The Credit Risk Score has changed from 80 to 85 and the Credit Risk Band has moved from Below Average Risk to Low Risk.       | 24 Feb<br>2022 |
| Delphi Credit Change | The Credit Rating has changed from £42,000 to £56,000 and Credit Limit has changed from £84,000 to £140,000.                  | 24 Feb<br>2022 |
| Delphi Score Change  | The Credit Risk Score has changed from 100 to 80 and the Credit Risk Band has moved from Very Low Risk to Below Average Risk. | 23 Feb<br>2022 |
| Delphi Credit Change | The Credit Rating has changed from £120,000 to £42,000 and Credit Limit has changed from £370,000 to £84,000.                 | 23 Feb<br>2022 |
| Annual return filed  | The latest annual return for this business has now been filed at Companies House.                                             | 22 Jul<br>2021 |