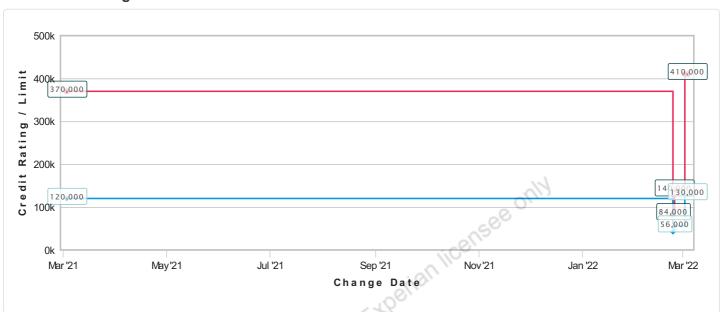

#### **Credit Limit Changes**

# Change History

Description Time Event

| Event                | Description                                                                                                                   | Time           |
|----------------------|-------------------------------------------------------------------------------------------------------------------------------|----------------|
| Delphi Score Change  | The Credit Risk Score has changed from 85 to 100 and the Credit Risk Band has moved from Low Risk to Very Low Risk.           | 02 Mar<br>2022 |
| Delphi Credit Change | The Credit Rating has changed from £56,000 to £130,000 and Credit Limit has changed from £140,000 to £410,000.                | 02 Mar<br>2022 |
| Accounts filed       | The latest accounts for this business have now been filed at Companies House.                                                 | 24 Feb<br>2022 |
| New credit report    | A new credit report is available for this business.                                                                           | 24 Feb<br>2022 |
| Delphi Score Change  | The Credit Risk Score has changed from 80 to 85 and the Credit Risk Band has moved from Below Average Risk to Low Risk.       | 24 Feb<br>2022 |
| Delphi Credit Change | The Credit Rating has changed from £42,000 to £56,000 and Credit Limit has changed from £84,000 to £140,000.                  | 24 Feb<br>2022 |
| Delphi Score Change  | The Credit Risk Score has changed from 100 to 80 and the Credit Risk Band has moved from Very Low Risk to Below Average Risk. | 23 Feb<br>2022 |
| Delphi Credit Change | The Credit Rating has changed from £120,000 to £42,000 and Credit Limit has changed from £370,000 to £84,000.                 | 23 Feb<br>2022 |
| Annual return filed  | The latest annual return for this business has now been filed at Companies House.                                             | 22 Jul<br>2021 |