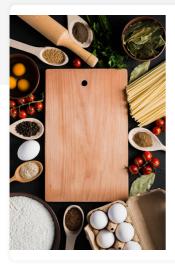

### Pantry essentials.

Feel at home instantly with a pantry full of everything you need to whip up your first homecooked meal.

### Well stocked pantry.

- Beverages soft drinks, juices or beer etc.
- Ory goods rice, pasta, oats etc.
- Condiments soy sauce, vegetable oil, butter, sugar, salt, pepper etc.
- Canned goods luncheon meat, tuna, beans etc.