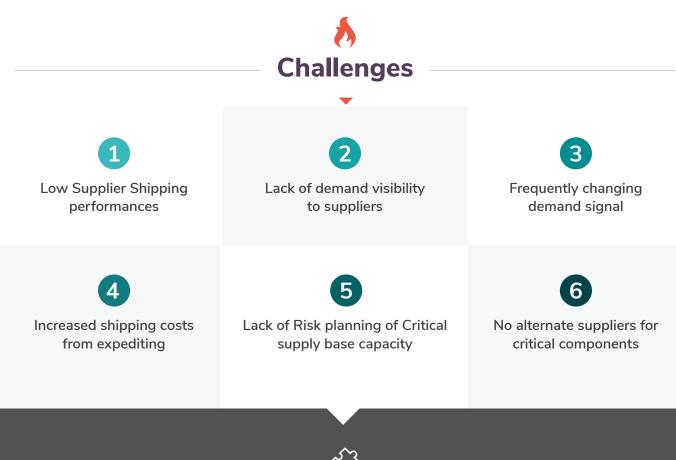

## Supplier 360

| مينطور ويرسط     |                    |                | 🕼 🗶 Form 🚺 toline 🗖 All 🖽 📩 🖉 |                           |                  |     |
|------------------|--------------------|----------------|-------------------------------|---------------------------|------------------|-----|
| Resource<br>Name | Process            | Client<br>Load | Actual<br>Capacity<br>Rate    | Number<br>of<br>Resources | Max<br>Resources | OEE |
| Assembly         | Manual<br>assembly | 0.5            | 1                             | 1                         | 1                | 0.7 |
| CMM<br>Machine   | Inspection         | 1              | 1                             | 1                         | 1                | 0.7 |
| MIG<br>Welding   | Welding            | 0.5            | 1                             | 1                         | 2                | 0.7 |
| Press            | Bending            | 0.5            | 1                             | 1                         | 1                | 0.7 |

**Capacity form Inputs** 