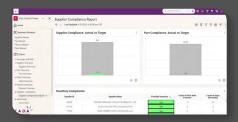

# **Tada Solutions**

# **Supply Base Management**

Manage your suppliers effectively to condense constraints and drive collaboration in every economic atmosphere







## Supplier 360

| مينطور ويرسط     |                    |                | 🕼 🗶 Form 🚺 toline 🗖 All 🖽 📩 🖉 |                           |                  |     |
|------------------|--------------------|----------------|-------------------------------|---------------------------|------------------|-----|
| Resource<br>Name | Process            | Client<br>Load | Actual<br>Capacity<br>Rate    | Number<br>of<br>Resources | Max<br>Resources | OEE |
| Assembly         | Manual<br>assembly | 0.5            | 1                             | 1                         | 1                | 0.7 |
| CMM<br>Machine   | Inspection         | 1              | 1                             | 1                         | 1                | 0.7 |
| MIG<br>Welding   | Welding            | 0.5            | 1