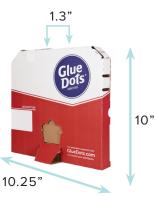

### **Glue Dots<sup>®</sup> Dispenser Box**

| Applicator Specifications |                        |  |
|---------------------------|------------------------|--|
| Weight:                   | .25 lb                 |  |
| Height:                   | 10"                    |  |
| Length:                   | 10.25"                 |  |
| Width:                    | 1.3"                   |  |
| Materials:                | Corrugate<br>Cardboard |  |