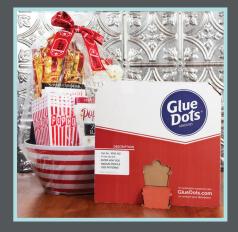

Gift Basket Assembly Hold and secure products in place, and create or bridge gaps