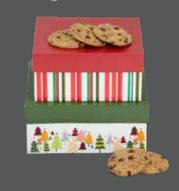

#### Slippery Boxes Don't Stay Stacked

A gift-box set was being test-marketed for the Christmas holiday. Filled with Christmas cookies, the gift boxes were first stacked and then wrapped in clear cellophane. Because it was for Christmas, the stack was designed to look like a gift. "The boxed gift-set's aesthetic was critical for presentation on the store shelf," said the senior manager of packaging.

Each box in the stack had a high-gloss coating, causing it to easily slide. Once wrapped in the cellophane, the stack would shift and didn't maintain the integrity of the package design, turning it into a jumble of boxes. The company needed a way to secure the gift-stack, especially when in transit to retailers around the country.

#### Two Glue Dots Bridge the Gap and Provide Stability

Using the Dot Shot<sup>®</sup> Pro hand-held applicator, employees applied two High Tack, Medium Profile Glue Dots to the top of the boxes. The High Tack adhesive easily adhered to the smooth, coated exterior of the boxes, while the Medium profile pattern bridged the gap between the slightly concave box tops and the bottom of the box above it.

#### Cookie Boxes Stack Up

The adhesive results were impressive and the consumer packaged goods company saw the gift-box sets as an important market segment. "Two Glue Dots on the box tops gave the entire stack the integrity it needed to remain assembled from the plant to the store shelf," said the senior manager of packaging. "The Dot Shot Pro made applying the Glue Dots verv efficient."