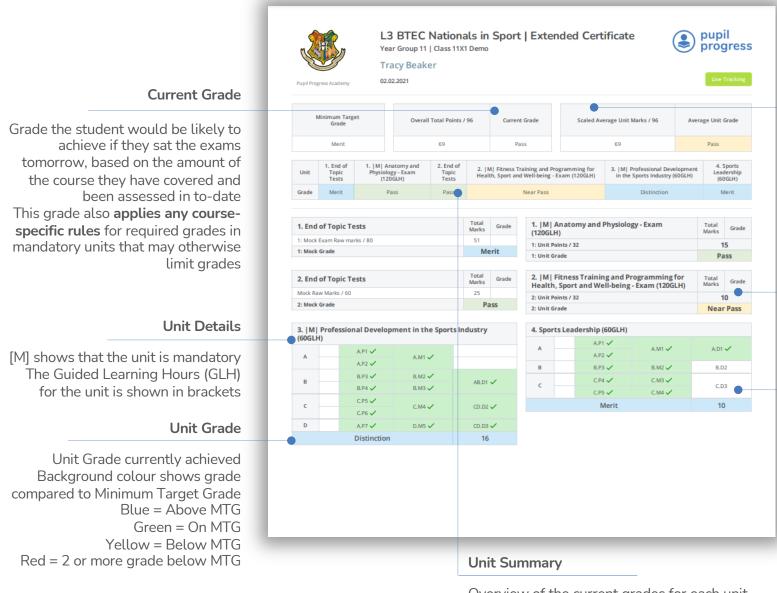

## BTEC Reports Explained

#### Average Unit Grade

Grade based on the Scaled Average unit points. If the student completes units at the same level as seen so far, this is the grade they are likely to achieve at the end of the course. This grade does not take into account course-specific requirements to pass mandatory units at a certain level

### **Externally Assessed Unit**

These units will show any End of Topic Test results, mock papers and the final grade in any actual exams.

## Internally Assessed Unit

These show the Assessment
Outcomes for the unit.

√ & green = Criteria met
X & red = Criteria not met
S & yellow = Submitted but not yet
marked
I & orange = Incomplete

Overview of the current grades for each unit colour-coded to show comparison to MTG