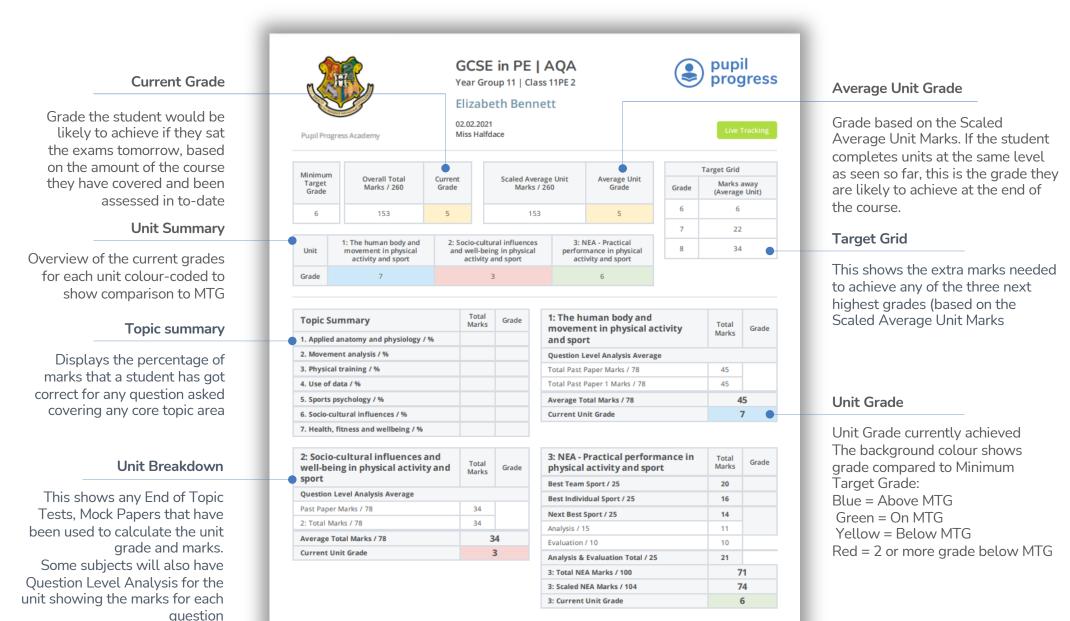

#### Average Unit Grade

Grade based on the Scaled Average unit points. If the student completes units at the same level as seen so far, this is the grade they are likely to achieve at the end of the course. This grade does not take into account course-specific requirements to pass mandatory units at a certain level