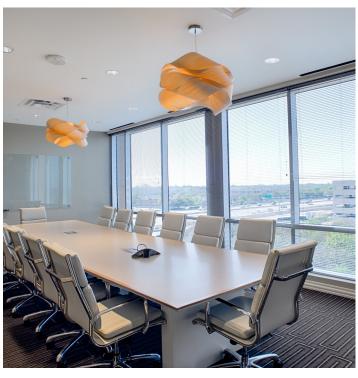

#### BUILDING

- Central Allen location/ease and multiple nearby amenities
- Updated lobby
- · Large rectangular floor plates
- Excellent visibility on Central Expressway
- Availability:
  - Suite 180: 4,241 SF
  - Suite 360: 3,847 SF
  - Suite 500: 10,000 30,000 SF