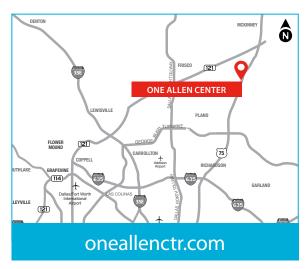

#### BUILDING

- Central Allen location/ease and multiple nearby amenities
- Updated lobby
- · Large rectangular floor plates
- Excellent visibility on Central Expressway
- Availability:
  - Suite 180: 4,241 SF
  - Suite 360: 3,847 SF
  - Suite 500: 10,000 30,000 SF

#### **AMENITIY RICH LOCATION**

- Within in walking distance to numerous restaurants and retail shops
- Adjacent to Delta Hotel and Conference Center
- Nearby to Watters Creek offering retail, restaurants and entertainment venues