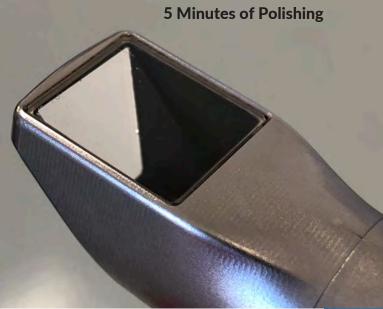

# SAPPHIRE GLASS POLISHING KIT

This polishing kit is specifically designed for polishing sapphire glass lenses. Two types of kits are available which includes (1) syringe of diamond compound and (1) cylindrical shaped felt bob (3/32" shank diameter).

#### **ROTARY HAND TOOLS SOLD SEPARATELY**

- 2 Gram Syringe Kit p/n 500.2022
- 5 Gram Syringe Kit p/n 500.2025

The water based diamond compound is easy to apply and clean off. To order, please contact hyprez@engis.com.