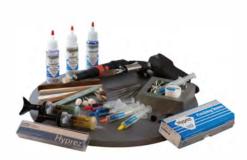

# SAPPHIRE GLASS POLISHING KIT

This polishing kit is specifically designed for polishing sapphire glass lenses. Two types of kits are available which includes (1) syringe of diamond compound and (1) cylindrical shaped felt bob (3/32" shank diameter).

#### **ROTARY HAND TOOLS SOLD SEPARATELY**

- 2 Gram Syringe Kit p/n 500.2022
- 5 Gram Syringe Kit p/n 500.2025

The water based diamond compound is easy to apply and clean off. To order, please contact hyprez@engis.com.