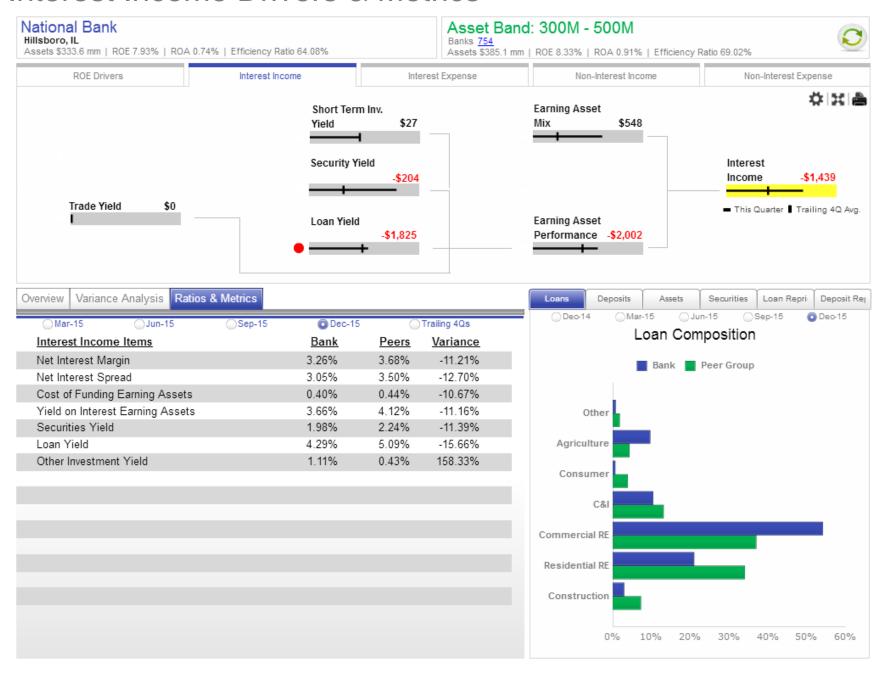

## Strength & Opportunity vs. All Peer Banks

## **National Bank**

Anytown, USA



### Strength & Opportunity vs. Peers (All Banks, \$300M-\$500M Assets)



#### Strength & Opportunity vs. Peer Metrics



#### Interest Income Drivers & Metrics



#### Interest Expense Drivers & Metrics



#### Non-Interest Income Drivers & Metrics



## Non-Interest Expense Drivers & Metrics





# Strength & Opportunity vs. SBA Peer Group

## **National Bank**

Anytown, USA



## Strength & Opportunity vs. Peers (SBA Peer Group)



#### Strength & Opportunity vs. Peer Metrics



#### Interest Income Drivers & Metrics



#### Interest Expense Drivers & Metrics



#### Non-Interest Income Drivers & Metrics



#### Non-Interest Expense Drivers & Metrics





#### Report prepared with Q4 Call Report data.