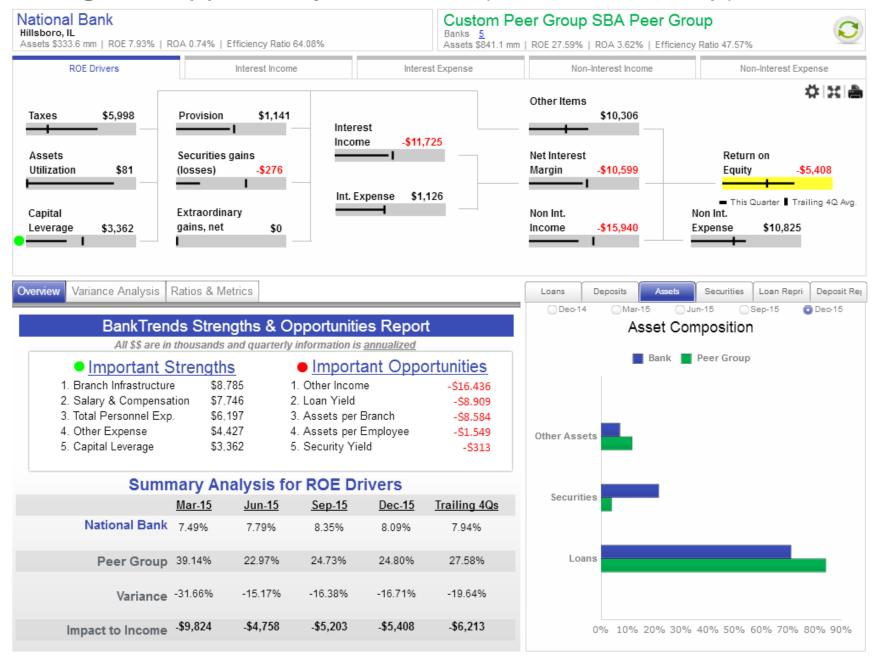

# Strength & Opportunity vs. SBA Peer Group

## **National Bank**

Anytown, USA

## Strength & Opportunity vs. Peers (SBA Peer Group)

#### Strength & Opportunity vs. Peer Metrics