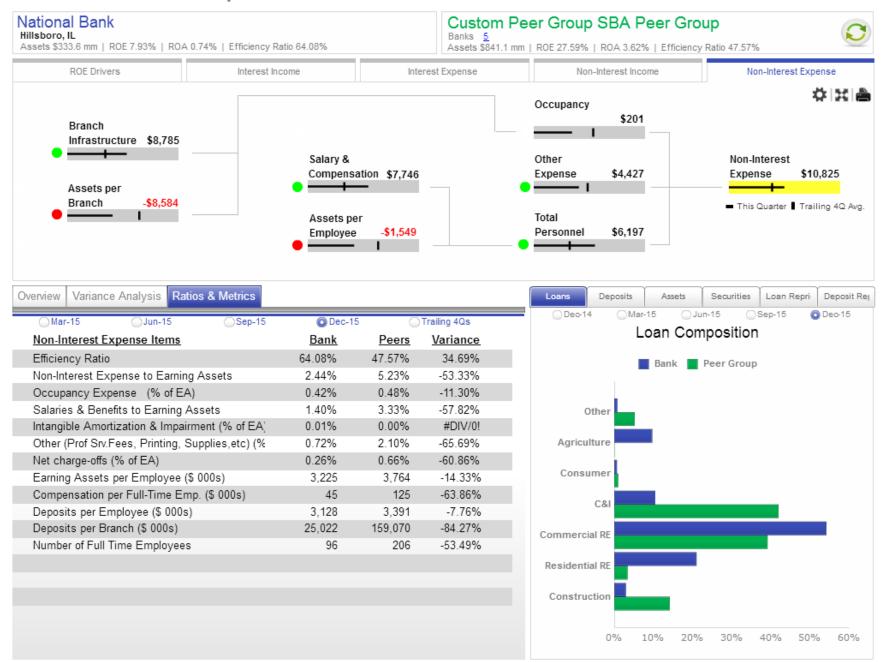

## Strength & Opportunity vs. All Peer Banks

## **National Bank**

Anytown, USA



### Strength & Opportunity vs. Peers (All Banks, \$300M-\$500M Assets)



#### Strength & Opportunity vs. Peer Metrics



#### Interest Income Drivers & Metrics



#### Interest Expense Drivers & Metrics



#### Non-Interest Income Drivers & Metrics



## Non-Interest Expense Drivers & Metrics





# Strength & Opportunity vs. SBA Peer Group

## **National Bank**

Anytown, USA



## Strength & Opportunity vs. Peers (SBA Peer Group)



#### Strength & Opportunity vs. Peer Metrics



#### Interest Income Drivers & Metrics



#### Interest Expense Drivers & Metrics



#### Non-Interest Income Drivers & Metrics



#### Non-Interest Expense Drivers & Metrics





#### Report prepared with Q4 Call Report data.