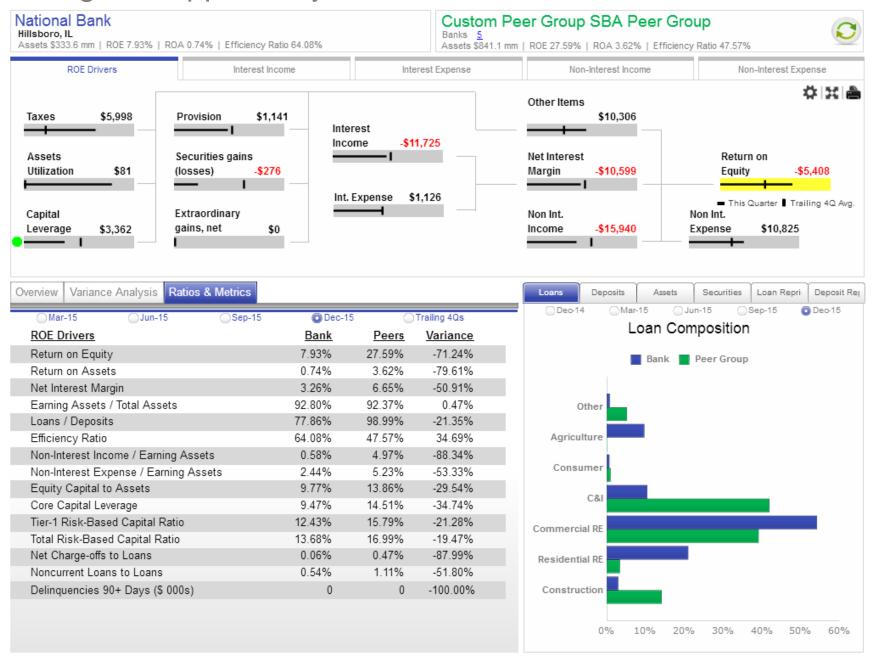

## Strength & Opportunity vs. All Peer Banks

## **National Bank**

Anytown, USA



### Strength & Opportunity vs. Peers (All Banks, \$300M-\$500M Assets)



#### Strength & Opportunity vs. Peer Metrics



#### Interest Income Drivers & Metrics



#### Interest Expense Drivers & Metrics



#### Non-Interest Income Drivers & Metrics



## Non-Interest Expense Drivers & Metrics





# Strength & Opportunity vs. SBA Peer Group

## **National Bank**

Anytown, USA



## Strength & Opportunity vs. Peers (SBA Peer Group)



#### Strength & Opportunity vs. Peer Metrics



#### Interest Income Drivers & Metrics



#### Interest Expense Drivers & Metrics



#### Non-Interest Income Drivers & Metrics



#### Non-Interest Expense Drivers & Metrics





#### Report prepared with Q4 Call Report data.