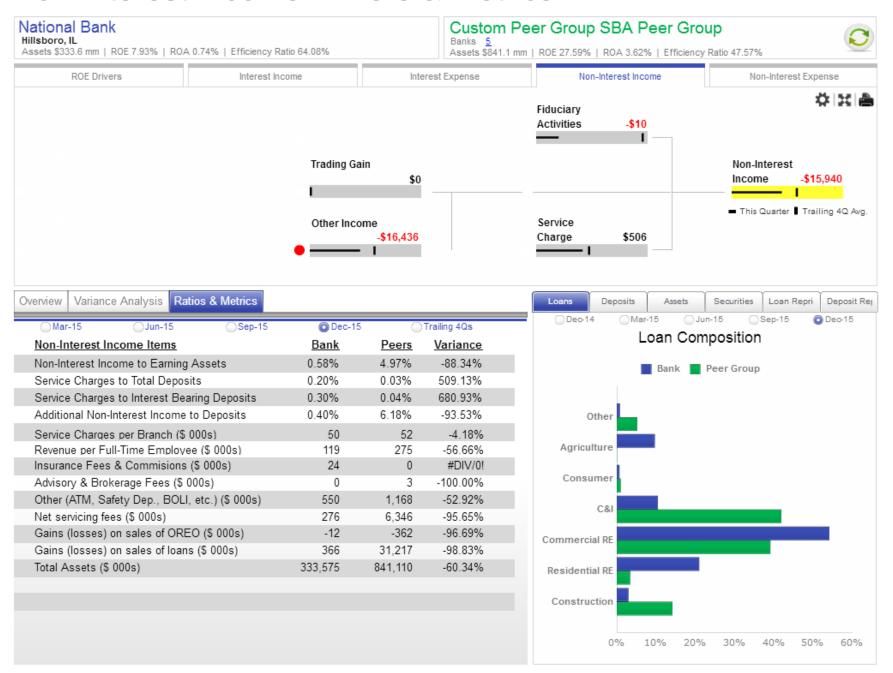

## Strength & Opportunity vs. All Peer Banks

## **National Bank**

Anytown, USA



### Strength & Opportunity vs. Peers (All Banks, \$300M-\$500M Assets)



#### Strength & Opportunity vs. Peer Metrics



#### Interest Income Drivers & Metrics



#### Interest Expense Drivers & Metrics



#### Non-Interest Income Drivers & Metrics



## Non-Interest Expense Drivers & Metrics





# Strength & Opportunity vs. SBA Peer Group

## **National Bank**

Anytown, USA



## Strength & Opportunity vs. Peers (SBA Peer Group)



#### Strength & Opportunity vs. Peer Metrics



#### Interest Income Drivers & Metrics



#### Interest Expense Drivers & Metrics



#### Non-Interest Income Drivers & Metrics



#### Non-Interest Expense Drivers & Metrics





#### Report prepared with Q4 Call Report data.