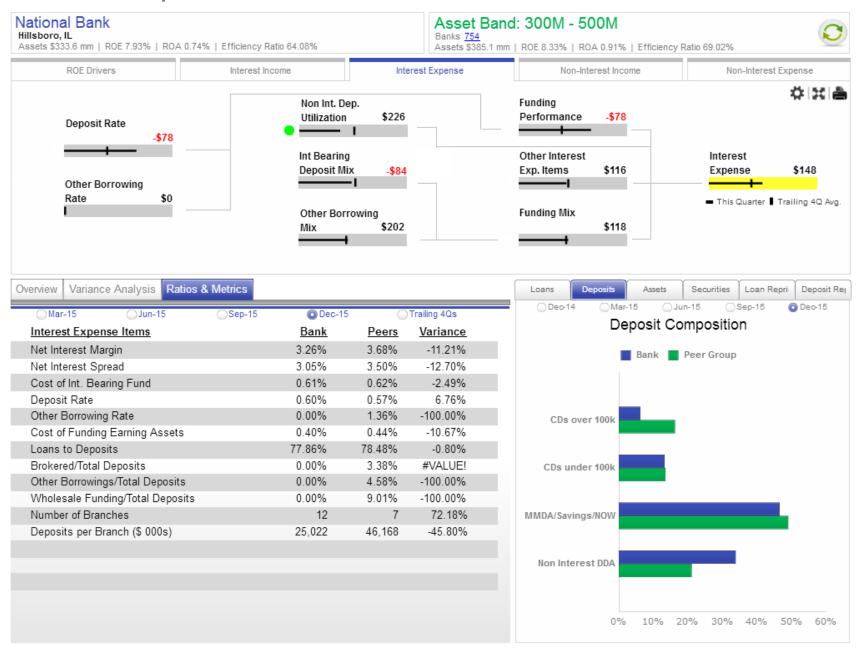

## Strength & Opportunity vs. All Peer Banks

## **National Bank**

Anytown, USA



### Strength & Opportunity vs. Peers (All Banks, \$300M-\$500M Assets)



#### Strength & Opportunity vs. Peer Metrics



#### Interest Income Drivers & Metrics



#### Interest Expense Drivers & Metrics



#### Non-Interest Income Drivers & Metrics



## Non-Interest Expense Drivers & Metrics





# Strength & Opportunity vs. SBA Peer Group

## **National Bank**

Anytown, USA



## Strength & Opportunity vs. Peers (SBA Peer Group)



#### Strength & Opportunity vs. Peer Metrics



#### Interest Income Drivers & Metrics



#### Interest Expense Drivers & Metrics



#### Non-Interest Income Drivers & Metrics



#### Non-Interest Expense Drivers & Metrics





#### Report prepared with Q4 Call Report data.