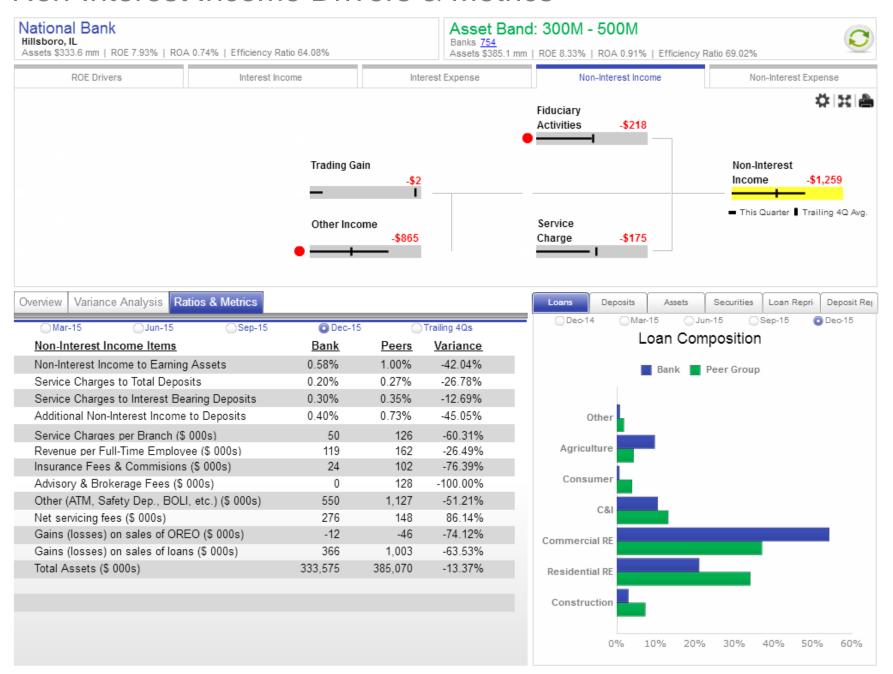

## Strength & Opportunity vs. All Peer Banks

## **National Bank**

Anytown, USA



### Strength & Opportunity vs. Peers (All Banks, \$300M-\$500M Assets)



#### Strength & Opportunity vs. Peer Metrics



#### Interest Income Drivers & Metrics



#### Interest Expense Drivers & Metrics



#### Non-Interest Income Drivers & Metrics



## Non-Interest Expense Drivers & Metrics





# Strength & Opportunity vs. SBA Peer Group

## **National Bank**

Anytown, USA



## Strength & Opportunity vs. Peers (SBA Peer Group)



#### Strength & Opportunity vs. Peer Metrics



#### Interest Income Drivers & Metrics



#### Interest Expense Drivers & Metrics



#### Non-Interest Income Drivers & Metrics



#### Non-Interest Expense Drivers & Metrics





#### Report prepared with Q4 Call Report data.