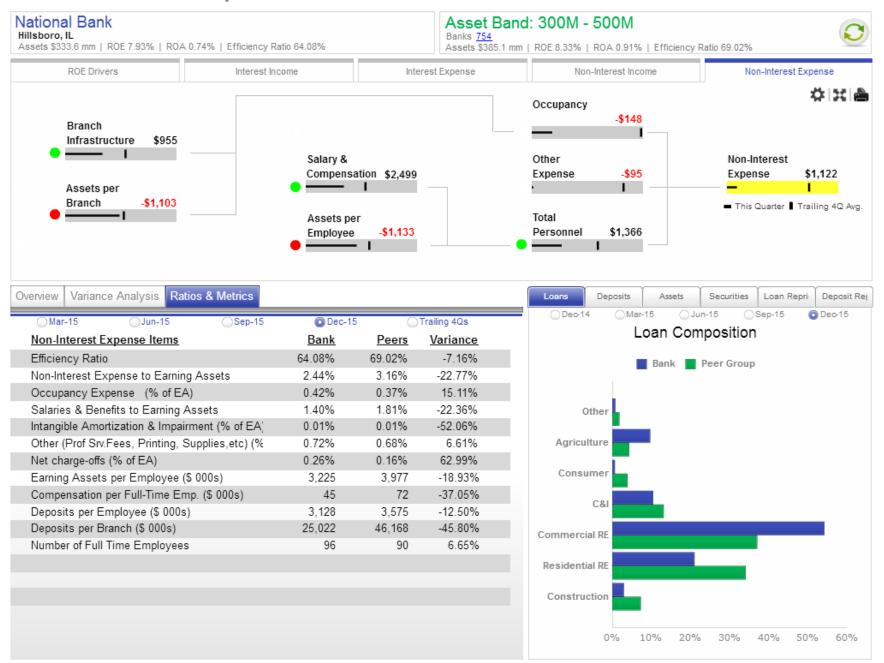

## Strength & Opportunity vs. All Peer Banks

## **National Bank**

Anytown, USA



### Strength & Opportunity vs. Peers (All Banks, \$300M-\$500M Assets)



#### Strength & Opportunity vs. Peer Metrics



#### Interest Income Drivers & Metrics



#### Interest Expense Drivers & Metrics



#### Non-Interest Income Drivers & Metrics



## Non-Interest Expense Drivers & Metrics





# Strength & Opportunity vs. SBA Peer Group

## **National Bank**

Anytown, USA



## Strength & Opportunity vs. Peers (SBA Peer Group)



#### Strength & Opportunity vs. Peer Metrics



#### Interest Income Drivers & Metrics



#### Interest Expense Drivers & Metrics



#### Non-Interest Income Drivers & Metrics



#### Non-Interest Expense Drivers & Metrics





#### Report prepared with Q4 Call Report data.