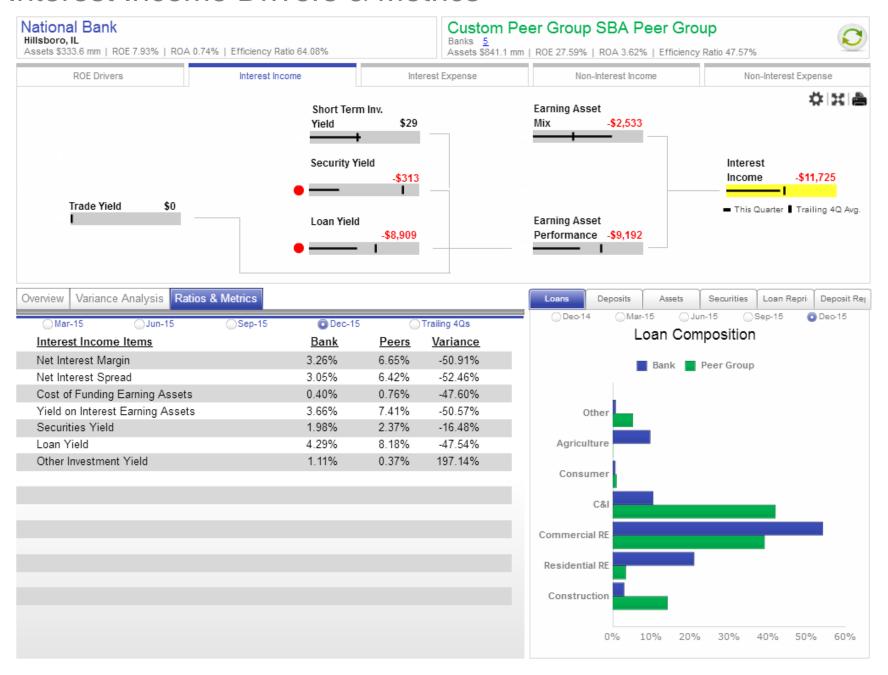

## Strength & Opportunity vs. All Peer Banks

## **National Bank**

Anytown, USA



### Strength & Opportunity vs. Peers (All Banks, \$300M-\$500M Assets)



#### Strength & Opportunity vs. Peer Metrics



#### Interest Income Drivers & Metrics



#### Interest Expense Drivers & Metrics



#### Non-Interest Income Drivers & Metrics



## Non-Interest Expense Drivers & Metrics





# Strength & Opportunity vs. SBA Peer Group

## **National Bank**

Anytown, USA



## Strength & Opportunity vs. Peers (SBA Peer Group)



#### Strength & Opportunity vs. Peer Metrics



#### Interest Income Drivers & Metrics



#### Interest Expense Drivers & Metrics



#### Non-Interest Income Drivers & Metrics



#### Non-Interest Expense Drivers & Metrics





#### Report prepared with Q4 Call Report data.