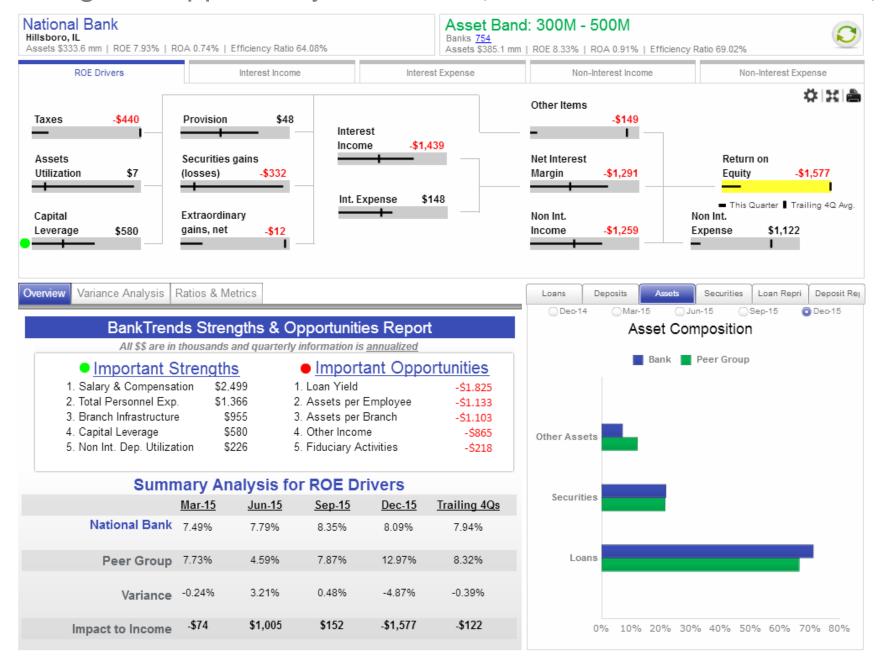

### Strength & Opportunity vs. Peers (All Banks, \$300M-\$500M Assets)

#### Strength & Opportunity vs. Peer Metrics