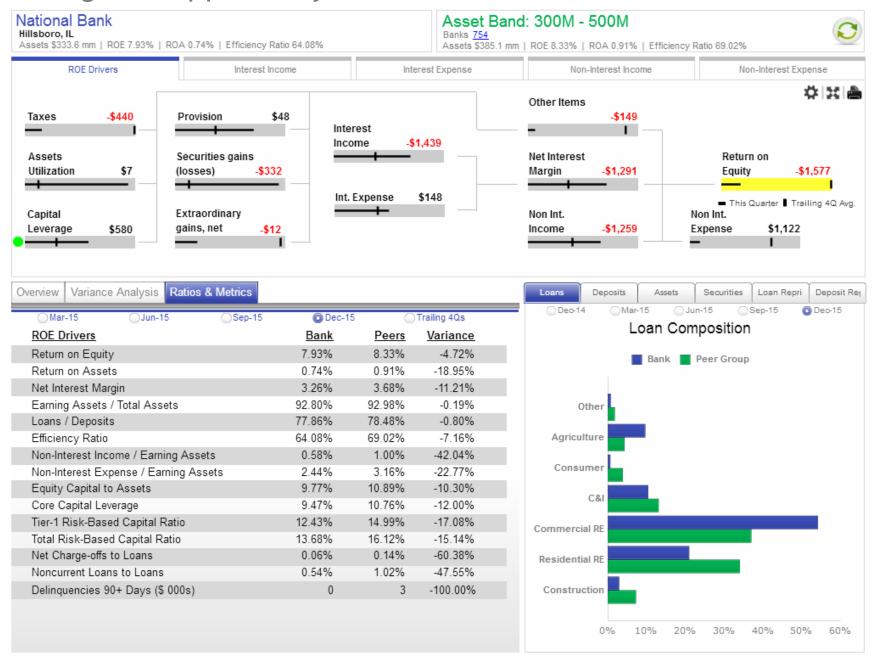

## Strength & Opportunity vs. All Peer Banks

## **National Bank**

Anytown, USA



### Strength & Opportunity vs. Peers (All Banks, \$300M-\$500M Assets)



#### Strength & Opportunity vs. Peer Metrics



#### Interest Income Drivers & Metrics



#### Interest Expense Drivers & Metrics



#### Non-Interest Income Drivers & Metrics



## Non-Interest Expense Drivers & Metrics





# Strength & Opportunity vs. SBA Peer Group

## **National Bank**

Anytown, USA



## Strength & Opportunity vs. Peers (SBA Peer Group)



#### Strength & Opportunity vs. Peer Metrics



#### Interest Income Drivers & Metrics



#### Interest Expense Drivers & Metrics



#### Non-Interest Income Drivers & Metrics



#### Non-Interest Expense Drivers & Metrics





#### Report prepared with Q4 Call Report data.