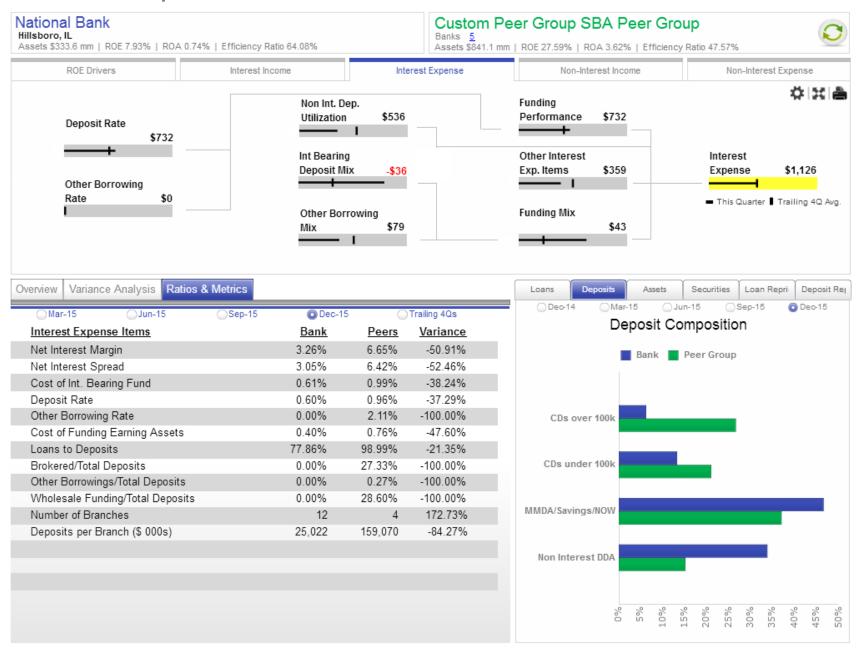

## Strength & Opportunity vs. All Peer Banks

## **National Bank**

Anytown, USA



### Strength & Opportunity vs. Peers (All Banks, \$300M-\$500M Assets)



#### Strength & Opportunity vs. Peer Metrics



#### Interest Income Drivers & Metrics



#### Interest Expense Drivers & Metrics



#### Non-Interest Income Drivers & Metrics



## Non-Interest Expense Drivers & Metrics





# Strength & Opportunity vs. SBA Peer Group

## **National Bank**

Anytown, USA



## Strength & Opportunity vs. Peers (SBA Peer Group)



#### Strength & Opportunity vs. Peer Metrics



#### Interest Income Drivers & Metrics



#### Interest Expense Drivers & Metrics



#### Non-Interest Income Drivers & Metrics



#### Non-Interest Expense Drivers & Metrics





#### Report prepared with Q4 Call Report data.