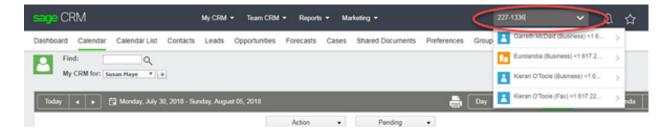

**View Calendar Items as a List:** Users now have the ability to view all item in their calendar as a list. This list can be customized (by System Administrators) and the list can be filtered or sorted by the user. Items on the list can be edited or deleted.