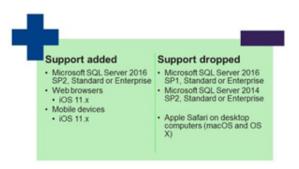

atabase tables and views during upgrading. If an issue is found, Sage CRM will display an error message.

**Supported Character Sets for Email:** Improved support for Unicode characters allows for special characters and emojis to be used in emails. This affects Email Manager, Classic Outlook Plugin and Lite Outlook Plugin.





# Improved Customer Help:

New Help Center: help.sagecrem.com includes all release notes and guides for all CRM versions

**New Training Videos:** video.sagecrm.com is the new Video channel for Sage CRM which contains a helpful 'getting started series' and many useful tutorials on the features of Sage CRM.

**Support content on CRM Community:** Go to community.sagecrm.com to access forums and blogs from Sage CRM experts and other CRM users.

## Supported Software:





# Changes to the Database and Metadata:



**Upgrade Note**– Sage CRM 2018 R3 only supports upgrades from versions 2018 R2, 2018 R1, 2017 R3, 2017 R2, 2017 R1, 7.3 SP3, 7.3 SP2, 7.3 SP1, and 7.3.

Sage 300 2019 Release Notes