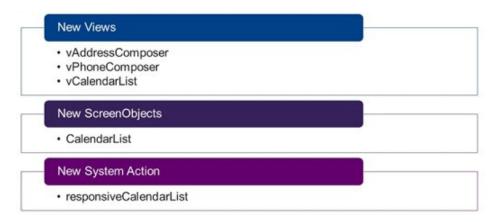

# Changes to the Database and Metadata:

**Upgrade Note**– Sage CRM 2018 R3 only supports upgrades from versions 2018 R2, 2018 R1, 2017 R3, 2017 R2, 2017 R1, 7.3 SP3, 7.3 SP2, 7.3 SP1, and 7.3.

Sage 300 2019 Release Notes