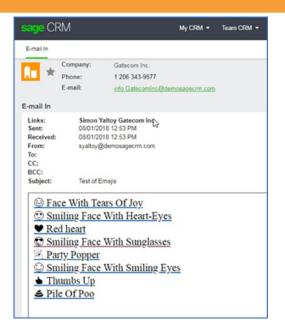

**Supported Character Sets for Email:** Improved support for Unicode characters allows for special characters and emojis to be used in emails. This affects Email Manager, Classic Outlook Plugin and Lite Outlook Plugin.