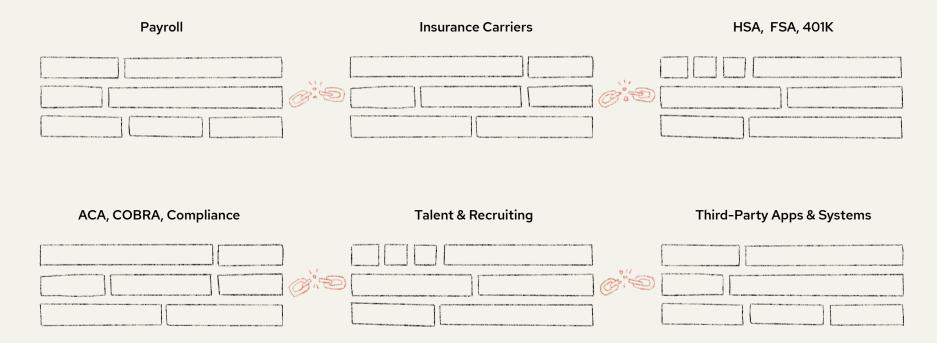

#### $\star$

4.9 star rating on **Software Advice** 

4.9 star rating on **G2 Crowd** 

4.9 star rating on Capterra Today, businesses use over 15 systems to manage their employee operations.

HRIS / Documents

Payroll

**Health Insurance** 

ACA & Cobra

FSA

HSA

Third-party apps

# The problem is, today's systems are siloed and disconnected.

#### And that creates admin work. Lots of it.