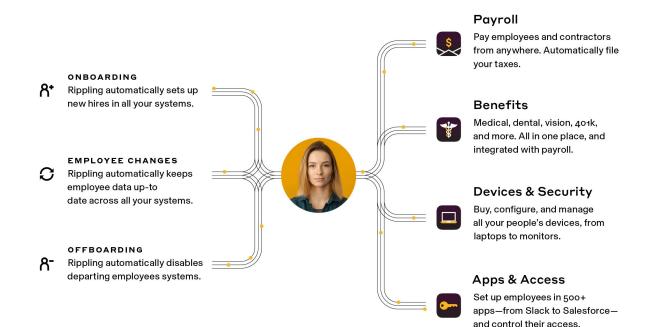

# Rippling connects Payroll to **one** employee record.

- Manage every system in one place
- Onboard or offboard people in 90 seconds
- Go 100% online and paperless

| <b>}}} RIPPLING</b> Acme                       | nc.                                                 |     |  |
|------------------------------------------------|-----------------------------------------------------|-----|--|
|                                                | Hello, Anne                                         |     |  |
| A <sup>-</sup> Offboard<br>A People            | Your To-Do List                                     |     |  |
| App Shop                                       | Physically Verify I-9 for Jerome McKinny            |     |  |
| Tasks                                          | Begin Quarterly Performance Review                  |     |  |
| Documents                                      | Review Background Check Results for Alice Smith     |     |  |
| 9:41                                           | Your Apps<br>S<br>Payroll Health Insurance Time off | De  |  |
| Employment Info >                              |                                                     |     |  |
| (i) Personal Info     >            ■ Documents | 401K                                                |     |  |
| ☐ Time Off >                                   | FSA HSA 401K                                        |     |  |
| ★ Payroll > BB ① Pit Oraclary Settings         | FSA HSA 401K (                                      | Con |  |

# Rippling automates your admin work tied to employee changes.

For example, let's say Emily...

... joins (onboard) ... gets promoted ... gets married ... leaves (offboard)

Payroll

Benefits

Compliance

Devices

### One platform. Zero headaches.

Rippling connects every system to a single source-of-truth for employee data.