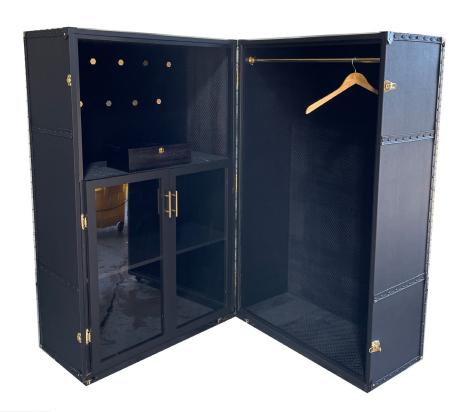

#### Neiman Marcus

Phase 3's Fabrication team had the great opportunity to ideate and fabricate Neiman Marcus branded trunks. The trunks, which came in multiple sizes and were made of various materials, were sent out to a handful of locations, where influencers were invited to come showcase.

Services: Fabrication

LEATHER / FAUX

QUILTED FABRIC

QUILTED LEATHER

TUFTED

BRASS

Materials

Phase 3 provides integrated marketing and print services – from ideation to execution – to simplify the way you connect with your customers.