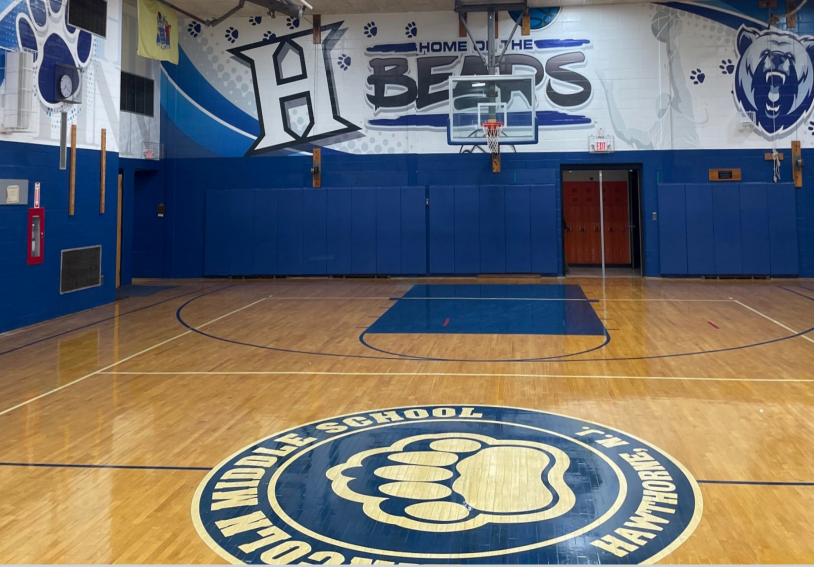

#### **Solutions Architecture**

As the Hawthorne School District in New Jersey was gearing up to reopen, they reached out to Solutions Architecture to help revamp key areas within various school locations. Phase 3 was brought in to do the site surveys, provide substrate recommendations and finally print and install. What a great collaboration!

Services: Large Format Print, Installation