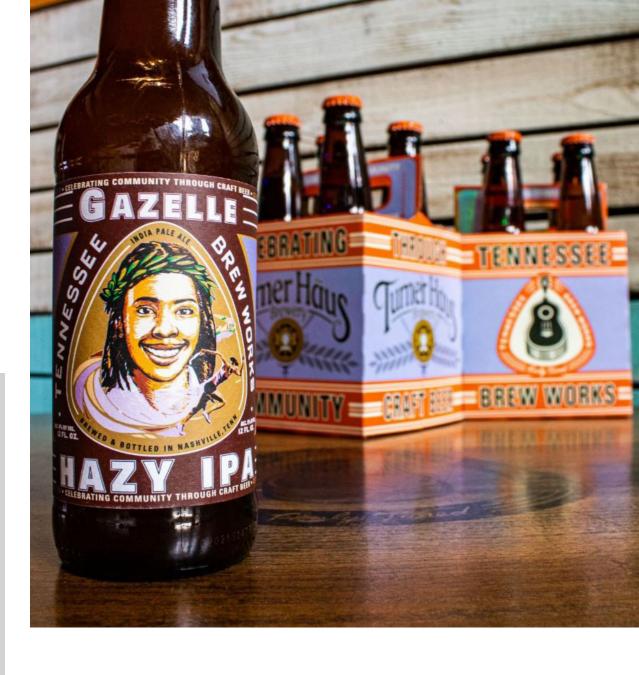

#### **Tennessee Brew Works**

Phase 3 has worked with the Tennessee Brew Works team since 2017 and over the past 4 years have successfully generated exposure for this local Nashville including Turner Haus Brewery in Chicago, one of taproom and brewery. Using our stellar media relation services, we have earned almost 900 press hits from local publications to national spots, reaching over 146,300,000 people.

Services: Media Relations

Additionally, over the past few months, Tennessee Brew Works has participated in several collaborations, the few Black-owned breweries in the country. To celebrate Black History Month, the breweries released Gazelle, a hazy double IPA, which was named in honor of Tennessee native and Olympic legenda Wilma Rudolph.