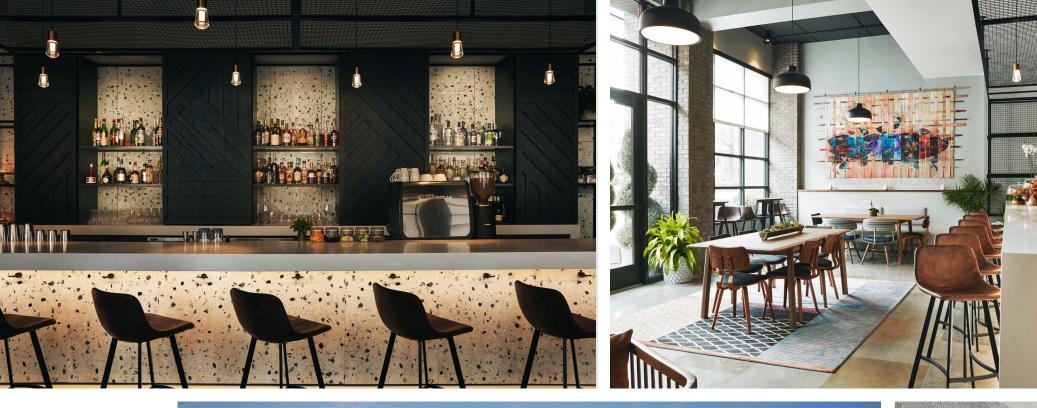

#### Edgar's Above Broad - Goodwill Industries

To support the opening of Goodwill Industries of Middle GA's new restaurant concept, Edgar's Above Broad, Phase 3 deep dived into the Augusta, GA market to develop and execute a compelling brand narrative, expression, website and the fun creative deliverables you see here. EAB is not only a restaurant but also a rooftop entertainment venue, so it was only appropriate that their brand match this social enterprise's fun, breezy atmostphere.

Services: Branding, Website, Large Format Printing