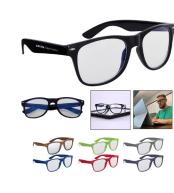

## Elevate your tradeshow experience.

10ML. HAND SANITIZER PEN SPRAYER

**GXCKJ-IWBUW** 

16OZ. DOUBLE WALL TUMBLER CUP

YUBSF-JYRPY

BIG MUNCH LUNCH BOX

NWBMD-MPZMI

BLUE LIGHT BLOCKING GLASSES