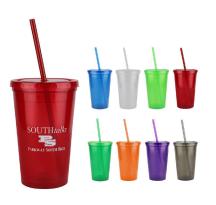

## Elevate your tradeshow experience.

10ML. HAND SANITIZER PEN SPRAYER

**GXCKJ-IWBUW** 

16OZ. DOUBLE WALL TUMBLER CUP

YUBSF-JYRPY

BIG MUNCH LUNCH BOX

NWBMD-MPZMI

BLUE LIGHT BLOCKING GLASSES