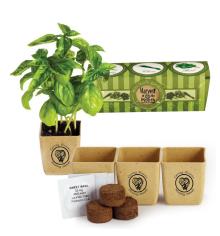

TRYQJ-OARDE

GROWPOT ECO-PLANTER HERB 3-PACK

**AZZLK-JRONL** 

KOOZIE ® ECO-FRIENDLY COLLAPSIBLE CAN KOOLER

ZABPK-LZGNT

STAINLESS STEEL
REUSABLE STRAW SET
RUBPF-NAXLW

WHEAT STRAW BENTO BOX

RRZPF-OFFQE