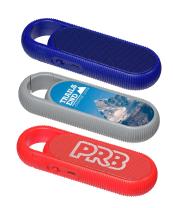

## Elevate your tradeshow experience.

10ML. HAND SANITIZER PEN SPRAYER

**GXCKJ-IWBUW** 

16OZ. DOUBLE WALL TUMBLER CUP

YUBSF-JYRPY

BIG MUNCH LUNCH BOX

NWBMD-MPZMI

BLUE LIGHT BLOCKING GLASSES