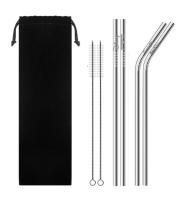

TRYQJ-OARDE

GROWPOT ECO-PLANTER HERB 3-PACK

**AZZLK-JRONL** 

KOOZIE ® ECO-FRIENDLY COLLAPSIBLE CAN KOOLER

ZABPK-LZGNT

STAINLESS STEEL
REUSABLE STRAW SET
RUBPF-NAXLW

WHEAT STRAW BENTO BOX

RRZPF-OFFQE