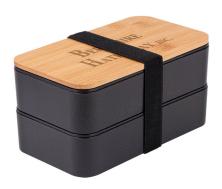

## Elevate your tradeshow experience.

10ML. HAND SANITIZER PEN SPRAYER

**GXCKJ-IWBUW** 

16OZ. DOUBLE WALL TUMBLER CUP

YUBSF-JYRPY

BIG MUNCH LUNCH BOX

NWBMD-MPZMI

BLUE LIGHT BLOCKING GLASSES