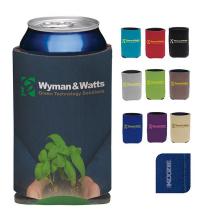

TRYQJ-OARDE

GROWPOT ECO-PLANTER HERB 3-PACK

**AZZLK-JRONL** 

KOOZIE ® ECO-FRIENDLY COLLAPSIBLE CAN KOOLER

ZABPK-LZGNT

STAINLESS STEEL
REUSABLE STRAW SET
RUBPF-NAXLW

WHEAT STRAW BENTO BOX

RRZPF-OFFQE