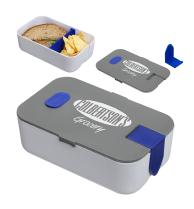

## Elevate your tradeshow experience.

10ML. HAND SANITIZER PEN SPRAYER

**GXCKJ-IWBUW** 

16OZ. DOUBLE WALL TUMBLER CUP

YUBSF-JYRPY

BIG MUNCH LUNCH BOX

NWBMD-MPZMI

BLUE LIGHT BLOCKING GLASSES