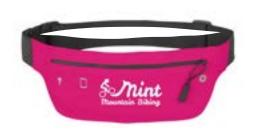

IYFRH-MCGAG

**RUNNING BELT FANNY PACK** 

**IAFRF-KWVLK** 

**RIBBON PRIDE PINS** 

YXZSD-CRPQM

PORT AUTHORITY® LADIES'
VALUE FLEECE JACKET

QWWSE-HTQQF

IRIS SUNGLASSES W/
1-COLOR ARM IMPRINT