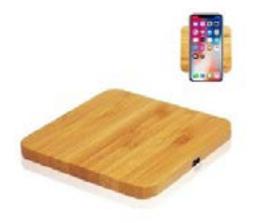

ATCTC-NCCPT

CHIC JOURNAL WITH MAGNETIC CLOSURE

**UAZRD-OCZXI** 

FOLDABLE BLUETOOTH HEADPHONE

XSCMJ-MCONM

SQUARE BAMBOO WIRELESS CHARGING PAD

**FUDOB-MRGHI** 

ROUND RETRACTABLE BADGE REEL