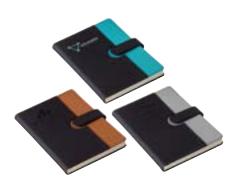

ATCTC-NCCPT

CHIC JOURNAL WITH MAGNETIC CLOSURE

**UAZRD-OCZXI** 

FOLDABLE BLUETOOTH HEADPHONE

XSCMJ-MCONM

SQUARE BAMBOO WIRELESS CHARGING PAD

**FUDOB-MRGHI** 

ROUND RETRACTABLE BADGE REEL