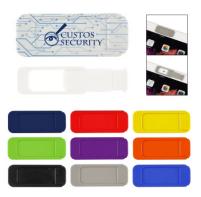

KZCRH-NMOVQ

SPIRAL STONE PAPER NOTEBOOK

JRWOB-IBIJY

SECURITY WEBCAM COVER

HRYLG-MBLVP

MOBILE OFFICE DESKTOP DOCUMENT SLEEVE

DZBPJ-ODBSM

LUME CUBE PANEL MINI WITH SUCTION LIGHT