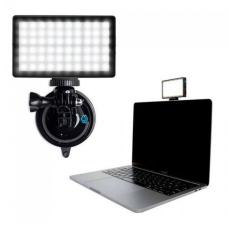

KZCRH-NMOVQ

SPIRAL STONE PAPER NOTEBOOK

JRWOB-IBIJY

SECURITY WEBCAM COVER

HRYLG-MBLVP

MOBILE OFFICE DESKTOP DOCUMENT SLEEVE

DZBPJ-ODBSM

LUME CUBE PANEL MINI WITH SUCTION LIGHT