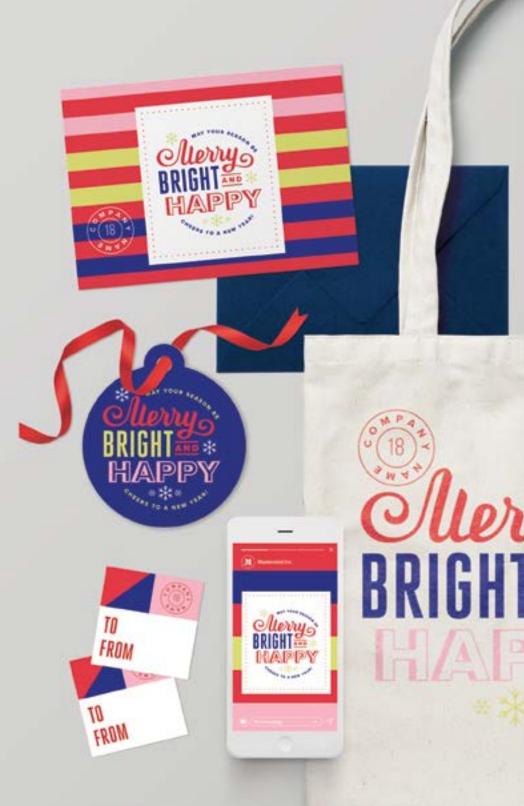

## MERRYTHING

Continuing to celebrate from afar? Our custom holiday packages bring the season to life. From greeting cards and coasters to branded envelopes and seals, our creative team can quickly craft unique and brand-aligned concepts just for you. Imagine the possibilities and forgo the templates.