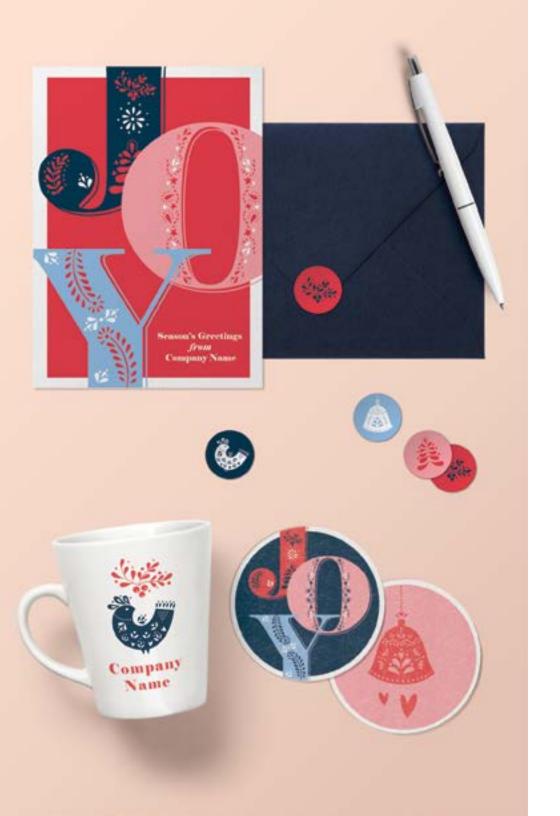

## MERRYTHING

Continuing to celebrate from afar? Our custom holiday packages bring the season to life. From greeting cards and coasters to branded envelopes and seals, our creative team can quickly craft unique and brand-aligned concepts just for you. Imagine the possibilities and forgo the templates.