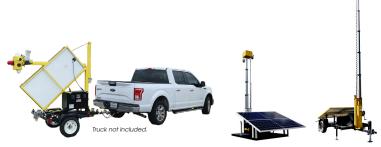

## Standalone Solar Surveillance Video Tower

No Power Required - Independent Lighting & Surveillance Mobile Security Towers

**No External Power Required:** Whether you are monitoring city streets, campuses, or remote locations, Standalone Solar Surveillance Towers were built to be deployed at a moment's notice for travel to and implementation at any outdoor communal space. Designed for tough conditions and durability. Mobile Surveillance Towers offer robust lighting and the ability to power multiple camera configurations. Combine with ATD - Gunshot Acoustic Threat Detection. When a gunshot is heard, our cutting edge technology identifies the location of the threat.

## **Mobile Trailer**

Multiple Camera Configurations Available Various Size and Battery Options