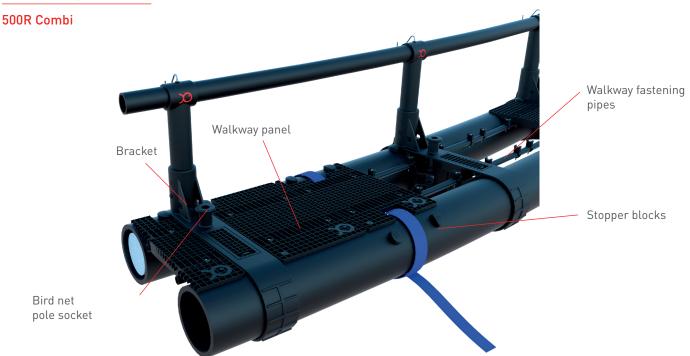

# Polarcirkel 500R Combi

### All the best features of new brackets combined with traditional floating pipes.

When nature rebels, you need equipment you can trust. Polarcirkel 500R Combi pen gives you an efficient, safe and secure platform even in extreme weather conditions. The pen has a very robust and stable construction:

- Made from non-corrosive high-quality Polyethylene
- Fortified stanchions (180mm) and railing pipes (160mm) enhances the pen's loading capacity
- Built-in bird net pole sockets
- New integrated net connection system
- Strong bollards for mooring boats to the pen
- Recessed box for sinker tube suspension
- Several smart add-on options, including outer railing
- Regular mooring solution with straps
- Better adapted and stiffer walkway