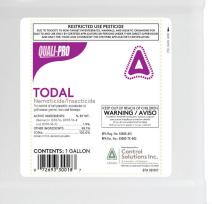

## TODAL NEMATICIDE/INSECTICIDE

Todal is an emulsifiable concentrate designed to move quickly into the soil to where parasitic nematodes are found for prompt, comprehensive control at the source. It helps shield roots from nematode damage and drought, which results in more durable, stress-tolerant turf that can recuperate more quickly from stresses like disease and aerification. Mixing Todal with a fungicide can improve root quality and result in a healthier, more tolerant plant.

## Features & Benefits of using TODAL

- Contains 0.15 lbs of abamectin per gallon.
- Controls the most problematic nematode species on contact including sting, root-knot and lance.
- Allows flexible application rates and season-long rotations for effective agronomic program.
- Can be used in rotation with NIMITZ® Pro G for a complete Nematode program.
- Todal is compatible with Quali-Pro's Propiconazole 14.3, Strobe 2L, Strobe 50WG and Mefenoxam 2 AQ fungicides.

## **Effective Against**

Turf-parasitic nematodes, bermudagrass mites

## Use sites

INSECTICIDE

Golf course greens, tees and fairways

Active Ingredients

Packaging ·4 x 1 gallon