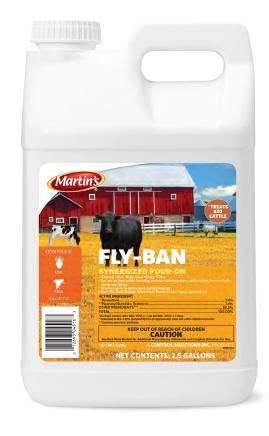

## **Product Features:**

Controls lice and flies on beef cattle, lactating and non-lactating dairy cattle and calves when applied as a pour-on, mist spray or back rubber. Controls keds on sheep and lambs when applied as a pour-on. Controls flies on horses when applied as a wipe-on, pour-on or ready-to-use spray.

## **Key Insects:**

lice, flies, horn flies, stable flies, house flies, mosquitoes, ticks

## **Use Sites:**

horses, beef cattle, dairy cows, sheep, lambs, animal housing

Permethrin, PBO

| Fly-Ban Synergized Pour On |           |           |            |                 |
|----------------------------|-----------|-----------|------------|-----------------|
| Code No.                   | Pack Size | CS/Pallet | UOM        | UPC             |
| 82004515                   | 6         | 48        | 1/2 Gallon | 0 72693 04515 6 |
| 82004517                   | 4         | 48        | Gallon     | 0 72693 04517 0 |
| 82004516                   | 2         | 36        | 2.5 Gallon | 0 72693 04516 3 |
| 82004519                   | 1         | 4         | 55 Gallon  | N/A             |