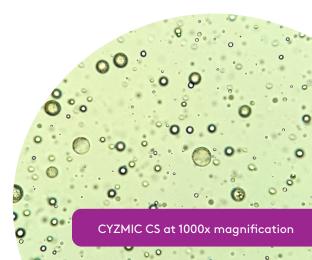

#### How it Works

By constructing capsules with a matrix of thinner and thicker capsule walls, CapVantage Technology allows immediate release of some capsules for an incredibly quick knockdown, while some capsules are made to diffuse active ingredient over a period of weeks giving CYZMIC® CS a long lasting residual.