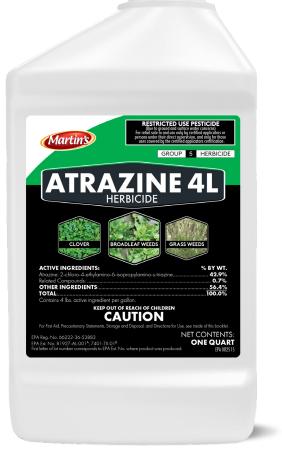

## **PRODUCT FEATURES**

Atrazine 4L is a pre- and post-emergent herbicide for the control of various annual broadleaf and grass weeds.

## **ACTIVE INGREDIENT**

42.9% Atrazine

| Product Code | Pack Size | Cases/<br>Pallet | UOM   | Bottle UPC   | Case UPC     |
|--------------|-----------|------------------|-------|--------------|--------------|
| 82210016     | 6/cs      | 96 cs            | Quart | 072693101609 | 072693101166 |