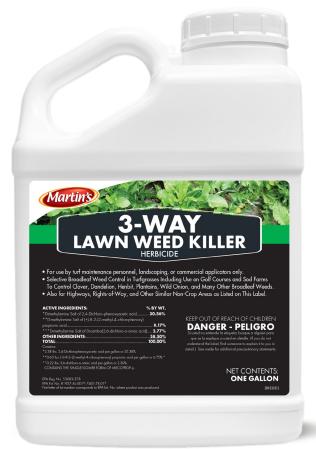

# 3-WAY LAWN WEED KILLER

# Herbicide

# **PRODUCT FEATURES**

3-Way Lawn Weed Killer is a selective post-emergent herbicide containing three active ingredients. 3-Way provides economical, broad-spectrum control of broadleaf weeds.

# **KEY WEEDS**

Clover, dandelion, henbit, plantains, wild onion and many other broadleaf weeds

### **USE SITES**

Turf grasses on residences, sod farms, highways, rightof-ways and other non-crop areas.

### **ACTIVE INGREDIENT**

30.56% Dimethylamine Salt of 2, 4-D, 8.17% Dimethylamine Salt of (+)-R-2-propionic acid 2.77% Dimethylamine Salt of Dicamba

| Product Code | Pack Size | Cases/<br>Pallet | UOM    | Bottle UPC   | Case UPC     |
|--------------|-----------|------------------|--------|--------------|--------------|
| 82210023     | 6/cs      | 96 cs            | Quart  | 072693102309 | 072693102316 |
| 82210022     | 4/cs      | 48 cs            | Gallon | 072693102200 | 072693102217 |