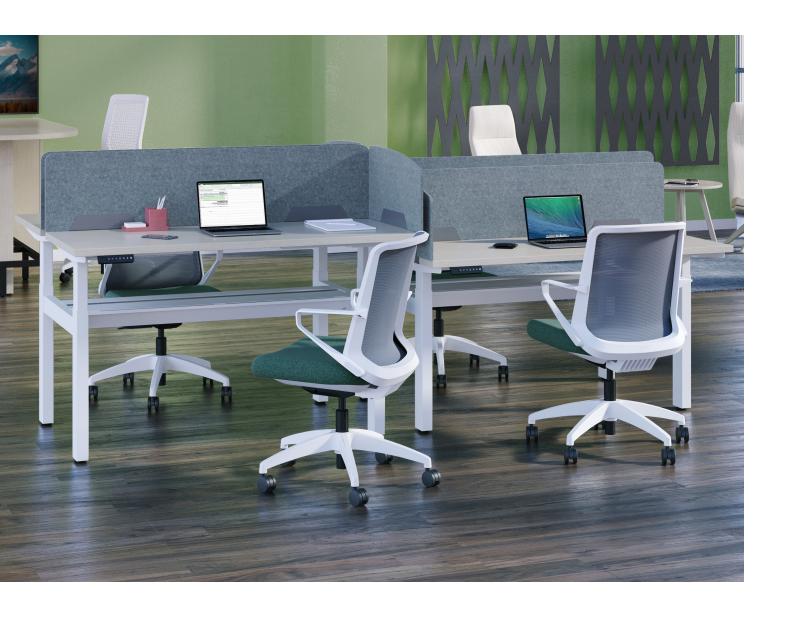

# Privacy In A Snap

#### Protect Your Project In Seconds Flat

Although creative collaboration can be crucial, sometimes you need your own oasis to brainstorm. With the ability to attach to any surface, HON Universal PET Screens will help you meet your deadlines discreetly and efficiently. And with four color choices and clean lines, you'll add some style to your solitude.