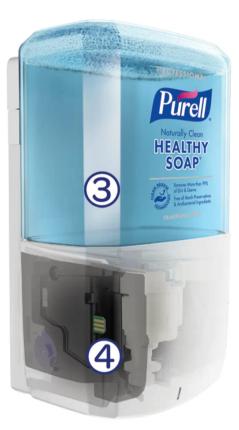

### 2. Breakthrough Energy-on-the-Refill Technology

Each new refill comes with its own energy source – a coin cell battery that's integrated into the refill. When you replace the empty refill, you get fresh product and fresh energy in one simple step.

### 4. Hand Hygiene Intelligence

Optional GOJO SMARTLINK™ plug-in modules let you add intelligent functionality to your dispenser. Track hand hygiene compliance, get alerts when dispensers need service or add other upgrades as technology evolves.