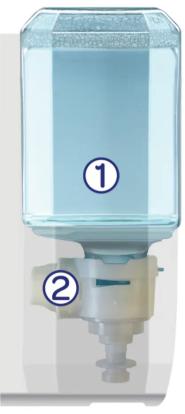

### 1. AT-A-GLANCE™ Refill Design

Monitor product levels with just one look. We make it quick and easy to see which dispensers need your attention, eliminating complaints about empty dispensers.

### 2. Breakthrough Energy-on-the-Refill Technology

Each new refill comes with its own energy source – a coin cell battery that's integrated into the refill. When you replace the empty refill, you get fresh product and fresh energy in one simple step.