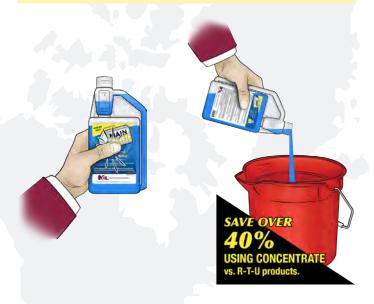

# **D**OAL-BLEND

NCL® DUAL-BLEND® Chemical Management System is easy to use and provides a consistent, accurate dilution each and every time. Dilution Control... Your Way. The unique DUAL-BLEND® bottle design incorporates the DUAL-LINK™ connector that fits both the DUAL-BLEND® Wall Unit and the **DUAL-BLEND® Portable Dispensing Unit.** Diluting cleaning chemicals properly saves real money by ensuring the optimium chemical cleaning performance and increasing the safety of workers.

# **DUAL-BLEND® Chemical Management System (#4113)**

A completely closed dispensing system that reduces contact with concentrated chemical.

- Dispenses all four products to both bottles and buckets.
- One-handed quart bottle filling.
- Lockable cabinet that keeps product concentrates safe.
- Approved "Action-Gap" ASSE back flow device.
- Simple to install. Minimum setup required. No tips to insert, no tubes to install.
   Comes ready to use, simply mount on wall, connect to water source, insert products and begin diluting products.