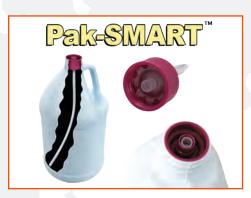

# **D**OAL-BLEND

NCL® DUAL-BLEND® Chemical Management System is easy to use and provides a consistent, accurate dilution each and every time. Dilution Control... Your Way. The unique DUAL-BLEND® bottle design incorporates the DUAL-LINK™ connector that fits both the DUAL-BLEND® Wall Unit and the **DUAL-BLEND® Portable Dispensing Unit.** Diluting cleaning chemicals properly saves real money by ensuring the optimium chemical cleaning performance and increasing the safety of workers.