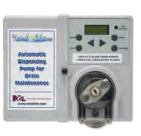

# **D**OAL-BLEND

NCL® DUAL-BLEND® Chemical Management System is easy to use and provides a consistent, accurate dilution each and every time. Dilution Control... Your Way. The unique DUAL-BLEND® bottle design incorporates the DUAL-LINK™ connector that fits both the DUAL-BLEND® Wall Unit and the **DUAL-BLEND® Portable Dispensing Unit.** Diluting cleaning chemicals properly saves real money by ensuring the optimium chemical cleaning performance and increasing the safety of workers.

# **DUAL-BLEND® Chemical Management System (#4113)**

A completely closed dispensing system that reduces contact with concentrated chemical.

- Dispenses all four products to both bottles and buckets.
- One-handed quart bottle filling.
- Lockable cabinet that keeps product concentrates safe.
- Approved "Action-Gap" ASSE back flow device.
- Simple to install. Minimum setup required. No tips to insert, no tubes to install.
   Comes ready to use, simply mount on wall, connect to water source, insert products and begin diluting products.