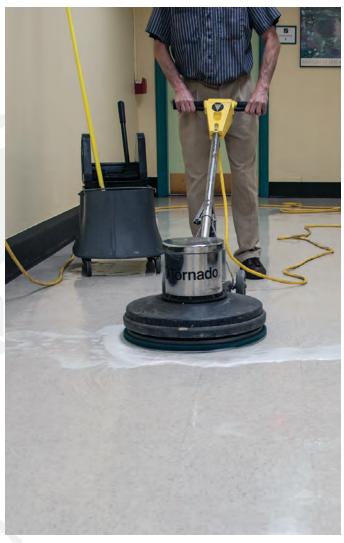

#### Bare Bones®

#### No-Rinse / No-Scrub Liquifying Stripper (#1058)

The legend continues! A no-rinse, no-scrub, liquifying floor stripper that revolutionized the floor maintenance industry and is not slowing down any time soon. The powerful 55% active formula quickly attacks even the toughest, burnished finishes for easy removal.