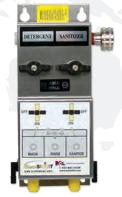

# **DUAL-BLEND® Chemical Management System (#4113)**

A completely closed dispensing system that reduces contact with concentrated chemical.

- Dispenses all four products to both bottles and buckets.
- One-handed quart bottle filling.
- Lockable cabinet that keeps product concentrates safe.
- Approved "Action-Gap" ASSE back flow device.
- Simple to install. Minimum setup required. No tips to insert, no tubes to install.
   Comes ready to use, simply mount on wall, connect to water source, insert products and begin diluting products.