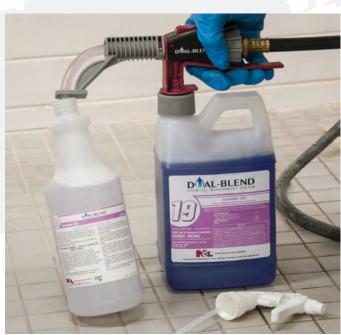

# **D**OAL-BLEND

NCL® DUAL-BLEND® Chemical Management System is easy to use and provides a consistent, accurate dilution each and every time. Dilution Control... Your Way. The unique DUAL-BLEND® bottle design incorporates the DUAL-LINK™ connector that fits both the DUAL-BLEND® Wall Unit and the **DUAL-BLEND® Portable Dispensing Unit.** Diluting cleaning chemicals properly saves real money by ensuring the optimium chemical cleaning performance and increasing the safety of workers.

# DUAL-BLEND® #19 Lavender 256™ Neutral Disinfectant Cleaner Deodorizer (#5089)

Economical, high dilution ratio disinfectant cleaner. Effective against HIV-1, HAV, HBV, HCV and many more. Neutral pH formula is safer for use on floors while providing broad spectrum germ control. Lavender fragrance. EPA Registered. Dilution Ratio: 1:256