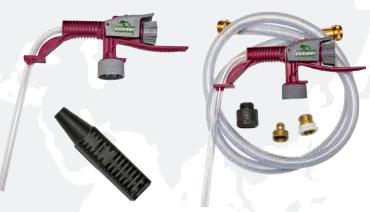

# **DUAL-BLEND® Portable Dispensing Unit (#4165)**

Minimum setup required. Quick and easy to use.

- Portable, use anywhere normal water source is available.
- Pre-set "in-Container" metering devices assure accurate dilutions every time.
- · Standard garden hose fitting.
- Ergonomic handle is comfortable and easy to use.
- · Locking trigger mechanism.

## **DUAL-BLEND® Portable Dispensing Kit (#4166)**

Portable Dispensing System comes complete with DUAL-BLEND™ Portable Dispensing Unit, Filling Nozzle, 6' hose, Water Quick Connect Set, and Backflow preventer.

# Twin Power™ **Modular Chemical Dispensing Unit (#4110)**

ES-Gap™ Eductor provides complete backflow prevention and broad regulatory acceptance Unique cartridge design offers dual flow and dilution control from the same superconcentrate container. Pre-set "In-Container" metering devices assure accurate dilutions every time and reduces problems with high water pressure. Eliminates chemical contact for added worker safety. Easy to install, space saving design. Locking high flow button to fill mop buckets, automatic scrubbers or extractors quickly and easily.

# Porta-Power™ Portable Chemical Dispensing Unit (#4115)

ES-Gap™ Eductor provides complete backflow prevention and broad regulatory acceptance Unique cartridge design offers dual flow and dilution control from the same superconcentrate container. Pre-set "In-Container" metering devices assure accurate dilutions every time and reduces problems with high water pressure. Eliminates chemical contact for added worker safety. Easy to install, space saving design. Locking high flow button to fill mop buckets, automatic scrubbers or extractors quickly and easily.