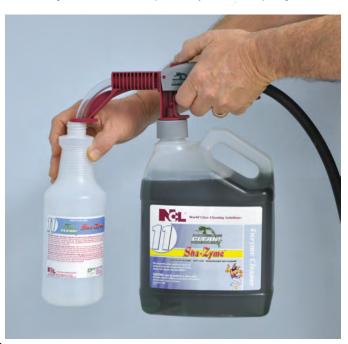

# **DUAL-BLEND® #11 SHA-ZYME™ Grease Attacking** /Anti-Slip/Deodorizing Bio-Cleaner (#5081)

A no-rinse daily cleaner and degreaser for use on porous hard surfaces such as concrete, quarry tile, grouted surfaces. Non-acid formula eliminates grease, grime, urine deposits and light mineral deposits. Deodorizes as it cleans. Dilution Ratio: 1:64