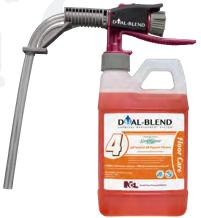

# **D**OAL-BLEND

NCL® DUAL-BLEND® Chemical Management System is easy to use and provides a consistent, accurate dilution each and every time. Dilution Control... Your Way. The unique DUAL-BLEND® bottle design incorporates the DUAL-LINK™ connector that fits both the DUAL-BLEND® Wall Unit and the **DUAL-BLEND® Portable Dispensing Unit.** Diluting cleaning chemicals properly saves real money by ensuring the optimium chemical cleaning performance and increasing the safety of workers.

# Earth Sense® DUAL-BLEND® #4 🐔 🔂 pH Neutral All-Purpose Cleaner (#5074)

An environmentally responsible cleaner that lifts and suspends soil on all water washable surfaces, pH neutral formula is excellent for cleaning finished floors, ceramic tile, marble, granite and other natural stone, linoleum, desks, walls, counter and painted surfaces. Dilution Ratio: 1:512