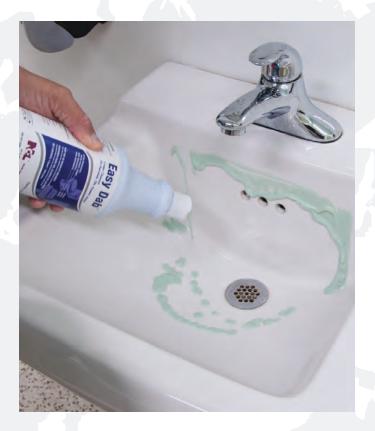

# Ready... Set... CLEAN!® #11 Sha-Zyme™ Grease Attacking / Anti-Slip Deodorizing Bio-Cleaner (#4081-35) (1)

A no-rinse daily cleaner and degreaser for use on porous hard surfaces such as concrete, quarry tile, grouted surfaces. Non-acid formula eliminates grease, grime, urine deposits and light mineral deposits. Deodorizes as it cleans. Ready...Set...CLEAN!® package: 1:32.