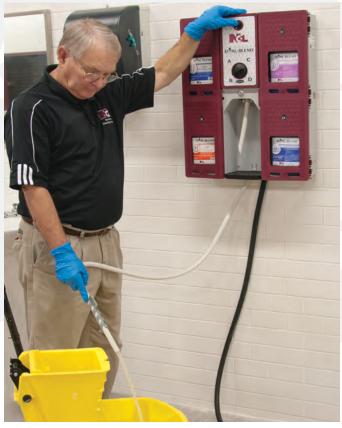

# **D**OAL-BLEND

NCL® DUAL-BLEND® Chemical Management System is easy to use and provides a consistent, accurate dilution each and every time. Dilution Control... Your Way. The unique DUAL-BLEND® bottle design incorporates the DUAL-LINK™ connector that fits both the DUAL-BLEND® Wall Unit and the **DUAL-BLEND® Portable Dispensing Unit.** Diluting cleaning chemicals properly saves real money by ensuring the optimium chemical cleaning performance and increasing the safety of workers.

# **DUAL-BLEND® Chemical Management System (#4113)**

A completely closed dispensing system that reduces contact with concentrated chemical.

- Dispenses all four products to both bottles and buckets.
- One-handed quart bottle filling.
- Lockable cabinet that keeps product concentrates safe.
- Approved "Action-Gap" ASSE back flow device.
- Simple to install. Minimum setup required. No tips to insert, no tubes to install.
   Comes ready to use, simply mount on wall, connect to water source, insert products and begin diluting products.