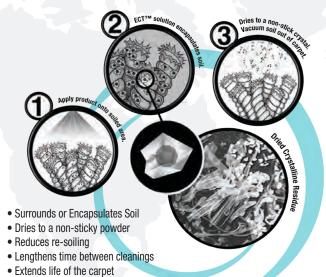

# **Encapsulating Carpet Care**

#### All-In-One™

#### **Encapsulating Carpet Brush / Bonnet Cleaner (#0693)**

Our premium ECT™ Encapsulating Crystal Technology carpet cleaner for bonnet and low moisture brush machines. Recommended for use on all types of carpets. Formulated with a universal fresh fragrance. Minimizes rinsing requirements and out-of-service time.

# Carpet Care Solutions™

NCL® Carpet Care Solutions™ is a comprehensive system of products including cleaners, spot removers, protectors and accessory products offering your facility a simple, cost effective program for maintaining carpets. Our premium encapsulation technology, ECT™ Encapsulating Crystal Technology, incorporates specialized crystalline forming ingredients that result in the driest, most friable crystalline residue that is available in carpet care products today.