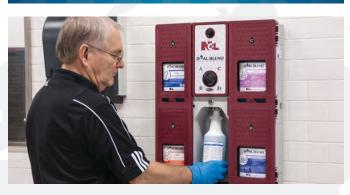

# **D**OAL-BLEND

NCL® DUAL-BLEND® Chemical Management System is easy to use and provides a consistent, accurate dilution each and every time. Dilution Control... Your Way. The unique DUAL-BLEND® bottle design incorporates the DUAL-LINK™ connector that fits both the DUAL-BLEND® Wall Unit and the **DUAL-BLEND® Portable Dispensing Unit.** Diluting cleaning chemicals properly saves real money by ensuring the optimium chemical cleaning performance and increasing the safety of workers.

# **DUAL-BLEND® Chemical Management System (#4113)**

A completely closed dispensing system that reduces contact with concentrated chemical.

- Dispenses all four products to both bottles and buckets.
- One-handed quart bottle filling.
- Lockable cabinet that keeps product concentrates safe.
- Approved "Action-Gap" ASSE back flow device.
- Simple to install. Minimum setup required. No tips to insert, no tubes to install.
   Comes ready to use, simply mount on wall, connect to water source, insert products and begin diluting products.