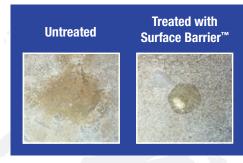

#### Surface Barrier™ Water-Based Fluoropolymer Impregnator (#2500)

Surface Barrier™ is a "state-of-the-art" water-based fluoropolymer impregnator that penetrates deep into porous surfaces, creating a long lasting, invisible barrier that allows vapor transmission. Surface Barrier™ repels and protects against dirt, oil, food stains, grease, mold, mildew and waterborne soils. Surface Barrier™ can be used on all indoor and outdoor natural stone surfaces including: marble, granite, limestone, onyx, travertine, terrazzo, flagstone, sandstone, slate, clay tile, saltillo tile, terra cotta, guarry tile, cantera, unglazed ceramic tile, pavers, grout, concrete and masonry surfaces. Surface Barrier™ is ideal for indoor use on floors, kitchen countertops, showers, tubs, fireplaces, etc. Surface Barrier<sup>™</sup> is also designed for outdoor use on stone surrounds, terraces, balustrades and swimming pool surrounds.

The stone surfaces above were affected by mineral seal oil. On the left (untreated side). the oil has left an immediate stain, while the oil on the right side (treated with Surface Barrier™) has "beaded-up" and can be removed easily without staining the stone.