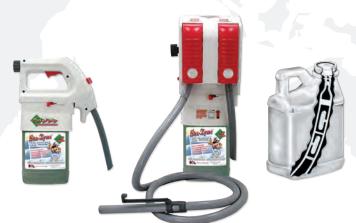

# **DUAL-BLEND® Chemical Management System (#4113)**

A completely closed dispensing system that reduces contact with concentrated chemical.

- Dispenses all four products to both bottles and buckets.
- One-handed quart bottle filling.
- Lockable cabinet that keeps product concentrates safe.
- Approved "Action-Gap" ASSE back flow device.
- Simple to install. Minimum setup required. No tips to insert, no tubes to install.
   Comes ready to use, simply mount on wall, connect to water source, insert products and begin diluting products.

# **DUAL-BLEND® Portable Dispensing Unit (#4165)**

Minimum setup required. Quick and easy to use.

- Portable, use anywhere normal water source is available.
- Pre-set "in-Container" metering devices assure accurate dilutions every time.
- · Standard garden hose fitting.
- Ergonomic handle is comfortable and easy to use.
- · Locking trigger mechanism.

## **DUAL-BLEND® Portable Dispensing Kit (#4166)**

Portable Dispensing System comes complete with DUAL-BLEND™ Portable Dispensing Unit, Filling Nozzle, 6' hose, Water Quick Connect Set, and Backflow preventer.