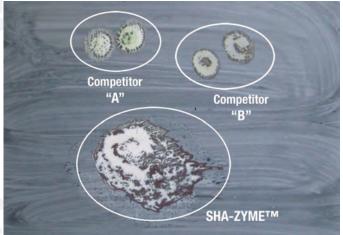

# **DUAL-BLEND® #11 SHA-ZYME™ Grease Attacking** /Anti-Slip/Deodorizing Bio-Cleaner (#5081)

A no-rinse daily cleaner and degreaser for use on porous hard surfaces such as concrete, quarry tile, grouted surfaces. Non-acid formula eliminates grease, grime, urine deposits and light mineral deposits. Deodorizes as it cleans. Dilution Ratio: 1:64