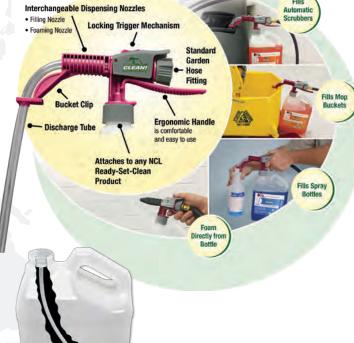

# **DUAL-BLEND® Portable Dispensing Unit (#4165)**

Minimum setup required. Quick and easy to use.

- Portable, use anywhere normal water source is available.
- Pre-set "in-Container" metering devices assure accurate dilutions every time.
- · Standard garden hose fitting.
- Ergonomic handle is comfortable and easy to use.
- · Locking trigger mechanism.

## **DUAL-BLEND® Portable Dispensing Kit (#4166)**

Portable Dispensing System comes complete with DUAL-BLEND™ Portable Dispensing Unit, Filling Nozzle, 6' hose, Water Quick Connect Set, and Backflow preventer.