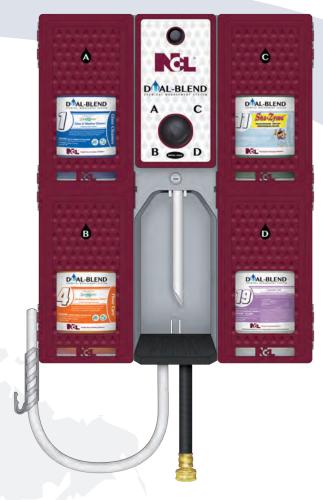

# **D**OAL-BLEND

NCL® DUAL-BLEND® Chemical Management System is easy to use and provides a consistent, accurate dilution each and every time. Dilution Control... Your Way. The unique DUAL-BLEND® bottle design incorporates the DUAL-LINK™ connector that fits both the DUAL-BLEND® Wall Unit and the **DUAL-BLEND® Portable Dispensing Unit.** Diluting cleaning chemicals properly saves real money by ensuring the optimium chemical cleaning performance and increasing the safety of workers.

# **DUAL-BLEND® Chemical Management System (#4113)**

A completely closed dispensing system that reduces contact with concentrated chemical.

- Dispenses all four products to both bottles and buckets.
- One-handed quart bottle filling.
- Lockable cabinet that keeps product concentrates safe.
- Approved "Action-Gap" ASSE back flow device.
- Simple to install. Minimum setup required. No tips to insert, no tubes to install.
   Comes ready to use, simply mount on wall, connect to water source, insert products and begin diluting products.