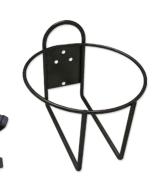

#### Twin Power Handi Hold Rack (#4125)

Sturdy, powder coated wire holding rack. Sturdy, rust resistant wire construction. Convenient, locking bar holds product securely in place. Versatile, holds 6 Twin Power™ containers or 3 Ready...Set...CLEAN!® containers.