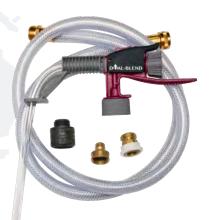

# **DUAL-BLEND® Portable Dispensing Unit (#4165)**

Minimum setup required. Quick and easy to use.

- Portable, use anywhere normal water source is available.
- Pre-set "in-Container" metering devices assure accurate dilutions every time.
- · Standard garden hose fitting.
- Ergonomic handle is comfortable and easy to use.
- · Locking trigger mechanism.

## **DUAL-BLEND® Portable Dispensing Kit (#4166)**

Portable Dispensing System comes complete with DUAL-BLEND™ Portable Dispensing Unit, Filling Nozzle, 6' hose, Water Quick Connect Set, and Backflow preventer.