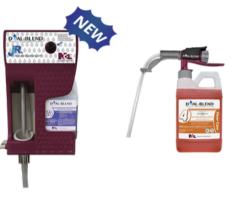

4 Products

DUAL BLEND<sup>®</sup> Jr Modular Dispenser 1 Product Portable Dispensing Unit 1 Product

- Super concentrate technologies along with proven Green Seal® Certified formulas develop a dispensing program that delivers exceptional cleaning power where you want it, when you want it!
- DUAL-BLEND® simplifies training of your housekeeping staff, and keeps you in compliance, especially important if pursuing green building initiatives such as LEED\*.
- NCL® knows what makes dispensing systems work, and we have put our 50+ years of expertise into this program to create the most simple, cost effective and performance driven dilution system in the industry.
- Portable or Wall Mounted & Lockable.