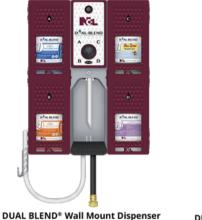

4 Products

DUAL BLEND<sup>®</sup> Jr Modular Dispenser 1 Product Portable Dispensing Unit 1 Product

- Super concentrate technologies along with proven Green Seal® Certified formulas develop a dispensing program that delivers exceptional cleaning power where you want it, when you want it!
- DUAL-BLEND® simplifies training of your housekeeping staff, and keeps you in compliance, especially important if pursuing green building initiatives such as LEED\*.
- NCL® knows what makes dispensing systems work, and we have put our 50+ years of expertise into this program to create the most simple, cost effective and performance driven dilution system in the industry.
- Portable or Wall Mounted & Lockable.