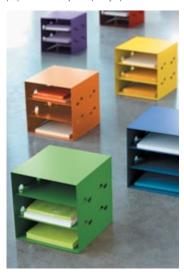

#### **BRIGHT IDEAS**

Metal storage cubes help organize with a pop of color to jazz up any space.

Personal storage is reimagined with configurable door/drawer combinations available in expressive mixed material accent colors.