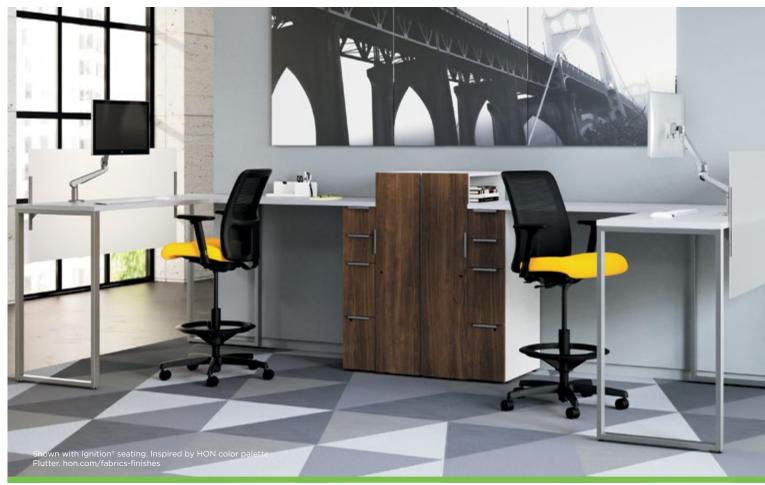

## **OPEN FOR BUSINESS**

Mix things up. Or make the most of what you've got. When it comes to maximizing space for open plan configurations, Voi just works. Integrating seamlessly with Abound® and Accelerate® workstations, Voi keeps everything out in the open and buttoned-up.

#### LAYERED LOOK

Dress your office in layers to create more storage even in smaller spaces.

Power and data access right where you need it with power modules and legs that allow cords to pass through.