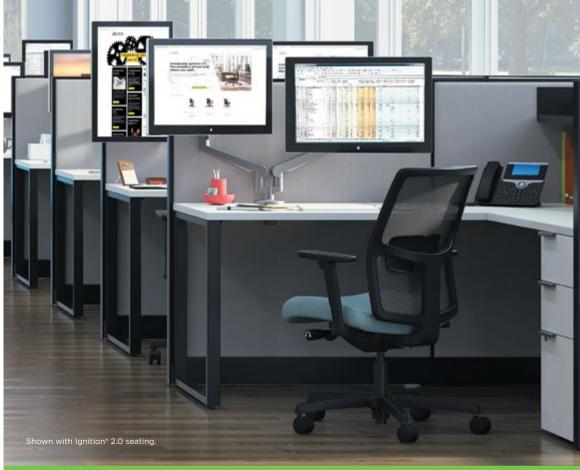

## **VOI GETS YOU**

Imagine a place where open and private blend seamlessly together. Where color inspires creativity and personalization is welcomed. Offering a holistic collection of desk and storage solutions designed to work wherever work gets done, Voi lets you reimagine the workplace and unite all your spaces with a flawless blend of style and substance. So whether you like to work alone, together or all the above, Voi not only gets you—it makes it all about you.

## ALL FOR ONE

Who says private offices need to be stodgy or bland? Voi is not your grandfather's collection. With expressive aesthetic options, increased attention to personal storage needs, and multiple surface heights so you can change positions throughout the day, Voi is exactly what you need to tackle the new workday.

## **DIVIDE AND CONQUER**

Good things come in small footprints. For shared spaces that bring people together while still offering privacy, Voi provides a versatile selection of worksurfaces, storage components, and convenient access to power to help go-getters stay productive.