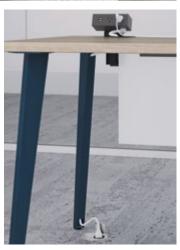

#### GET A LEG UP

Kick things up with angled legs, available in wood or painted steel, to add personality and a residential feel.

#### LAYERED LOOK

Dress your office in layers to create more storage even in smaller spaces.

Power and data access right where you need it with power modules and legs that allow cords to pass through.