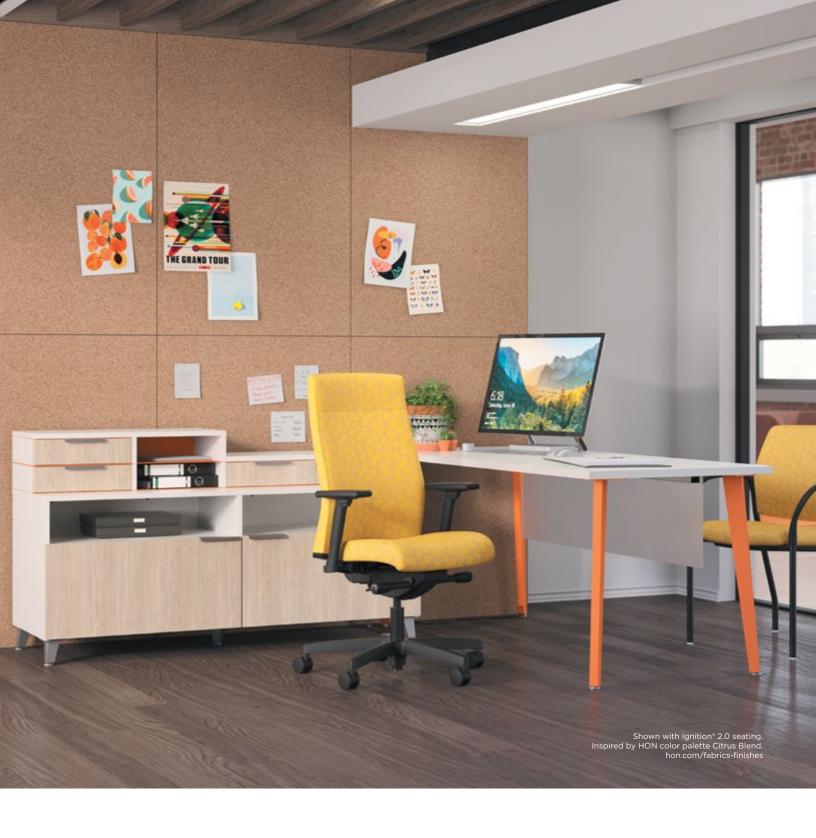

## ONE FOR ALL

Working together has never been easier or in such aesthetic harmony. Voi connects people whether in short-term touchdown spaces or in more collaborative settings with a clean, consistent look and options for postural variety. Talk about being a team player.

## REVEAL YOUR CHARACTER

Everyone's got their own style and personality, and that goes for companies too. Voi's clever selection of top sizes, supports, storage components, materials, and color combinations give it the flexibility to express just the right look and feel to match your brand and culture.