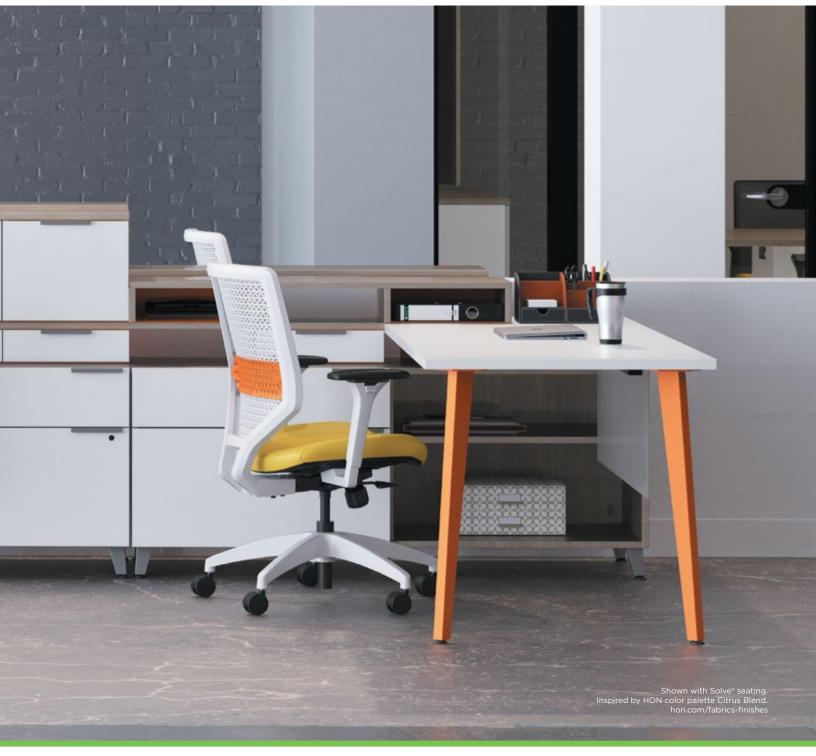

## **DIVIDE AND CONQUER**

Good things come in small footprints. For shared spaces that bring people together while still offering privacy, Voi provides a versatile selection of worksurfaces, storage components, and convenient access to power to help go-getters stay productive.

#### LAYERED LOOK

Dress your office in layers to create more storage even in smaller spaces.

Power and data access right where you need it with power modules and legs that allow cords to pass through.