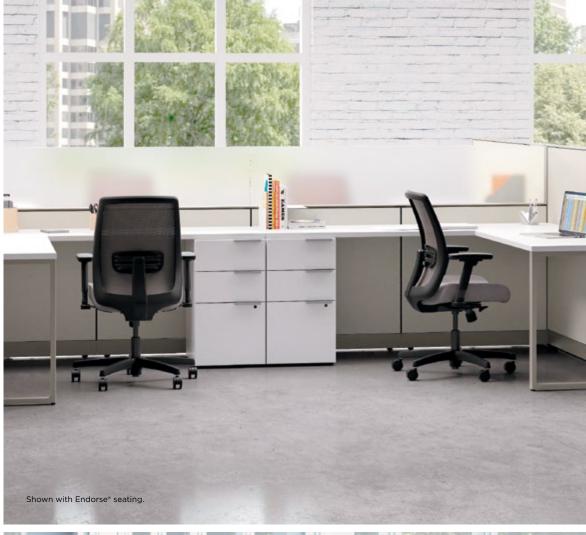

## ONE FOR ALL

Working together has never been easier or in such aesthetic harmony. Voi connects people whether in short-term touchdown spaces or in more collaborative settings with a clean, consistent look and options for postural variety. Talk about being a team player.

## **OPEN FOR BUSINESS**

Mix things up. Or make the most of what you've got. When it comes to maximizing space for open plan configurations, Voi just works. Integrating seamlessly with Abound® and Accelerate® workstations, Voi keeps everything out in the open and buttoned-up.