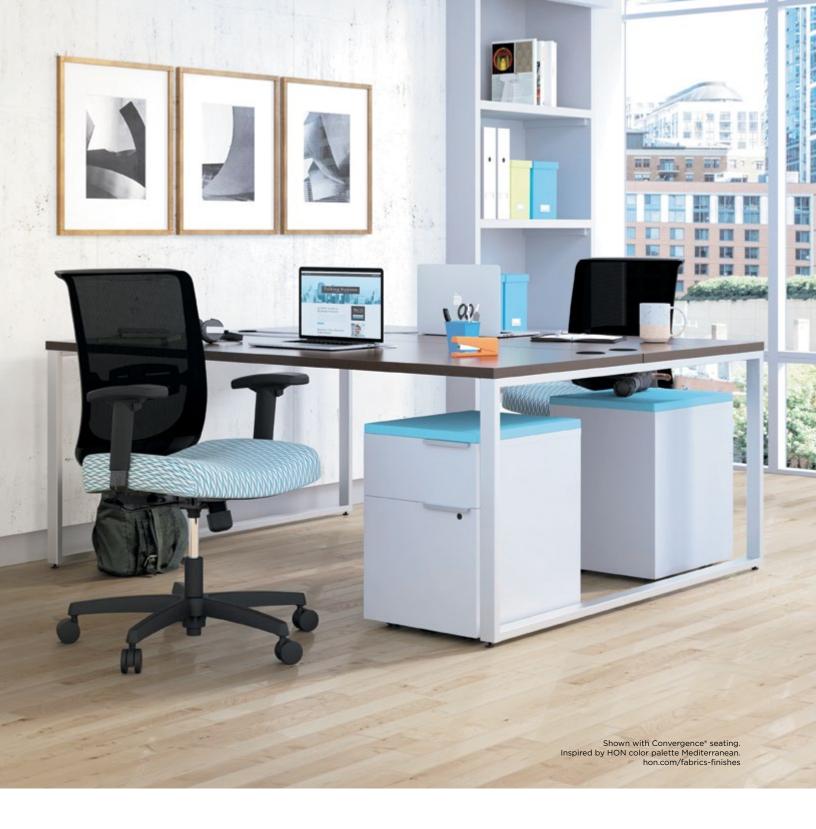

## **DIVIDE AND CONQUER**

Good things come in small footprints. For shared spaces that bring people together while still offering privacy, Voi provides a versatile selection of worksurfaces, storage components, and convenient access to power to help go-getters stay productive.

#### **BRIGHT IDEAS**

Metal storage cubes help organize with a pop of color to jazz up any space.

Personal storage is reimagined with configurable door/drawer combinations available in expressive mixed material accent colors.

#### LAYERED LOOK

Dress your office in layers to create more storage even in smaller spaces.

Power and data access right where you need it with power modules and legs that allow cords to pass through.