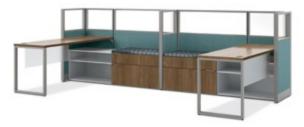

## **DIVIDE AND CONQUER**

Good things come in small footprints. For shared spaces that bring people together while still offering privacy, Voi provides a versatile selection of worksurfaces, storage components, and convenient access to power to help go-getters stay productive.

#### LAYERED LOOK

Dress your office in layers to create more storage even in smaller spaces.

Power and data access right where you need it with power modules and legs that allow cords to pass through.