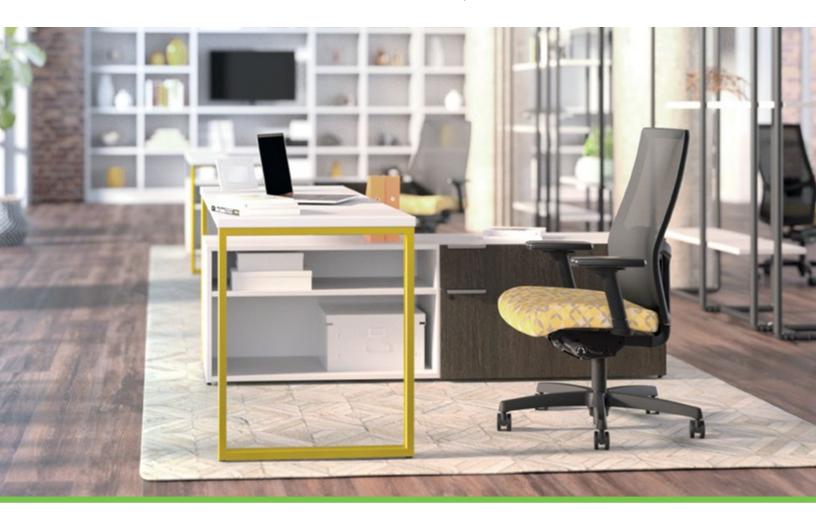

## REVEAL YOUR CHARACTER

Everyone's got their own style and personality, and that goes for companies too. Voi's clever selection of top sizes, supports, storage components, materials, and color combinations give it the flexibility to express just the right look and feel to match your brand and culture.

#### **BRIGHT IDEAS**

Metal storage cubes help organize with a pop of color to jazz up any space.

Personal storage is reimagined with configurable door/drawer combinations available in expressive mixed material accent colors.