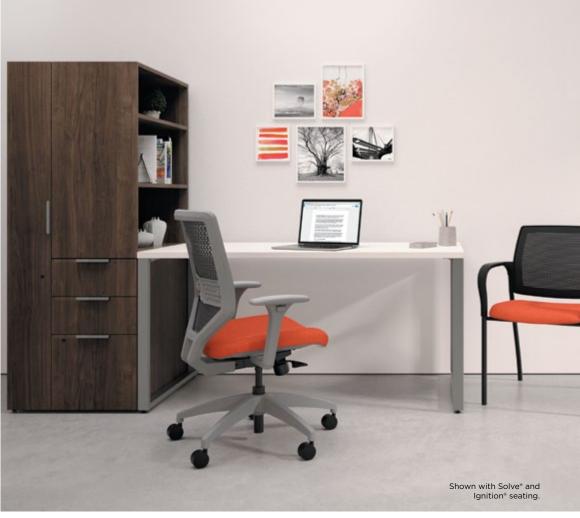

#### **BRIGHT IDEAS**

Metal storage cubes help organize with a pop of color to jazz up any space.

Personal storage is reimagined with configurable door/drawer combinations available in expressive mixed material accent colors.

#### LAYERED LOOK

Dress your office in layers to create more storage even in smaller spaces.

Power and data access right where you need it with power modules and legs that allow cords to pass through.