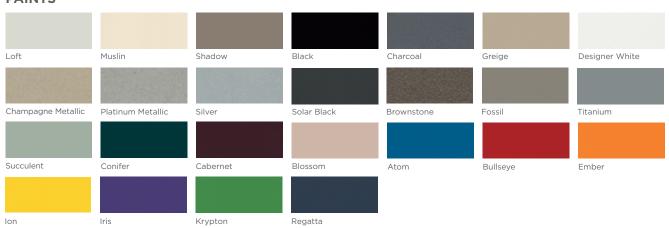

#### **PAINTS**

 $\textit{Drawer pulls and feet on storage are available in \textit{Black}, \textit{Designer White}, \textit{Platinum Metallic}, \textit{Silver}, \textit{Champagne Metallic}, \textit{and Solar Black only}.$ 