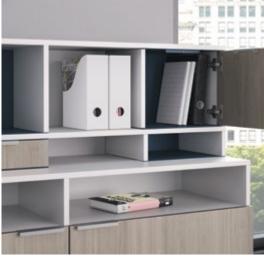

#### LAYERED LOOK

Dress your office in layers to create more storage even in smaller spaces.

Power and data access right where you need it with power modules and legs that allow cords to pass through.