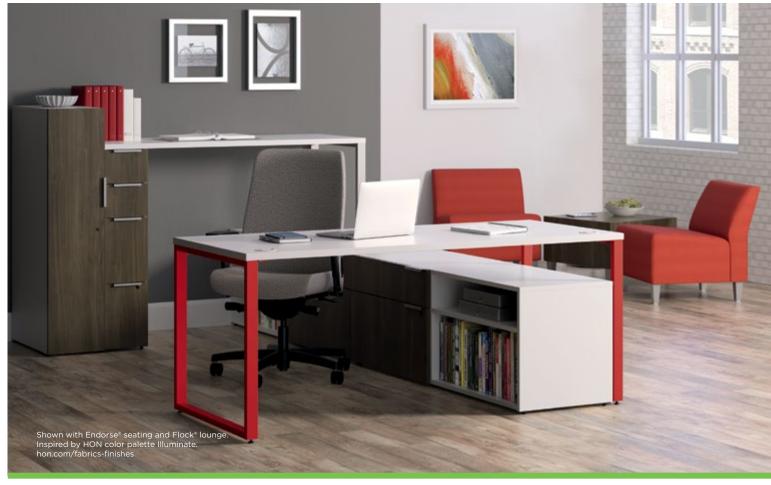

## **DIVIDE AND CONQUER**

Good things come in small footprints. For shared spaces that bring people together while still offering privacy, Voi provides a versatile selection of worksurfaces, storage components, and convenient access to power to help go-getters stay productive.

#### UNDER COVER

Create a desk that's neat and discreet with modesty panels, available in full-height, halfheight, or floating.

#### LAYERED LOOK

Dress your office in layers to create more storage even in smaller spaces.

Power and data access right where you need it with power modules and legs that allow cords to pass through.