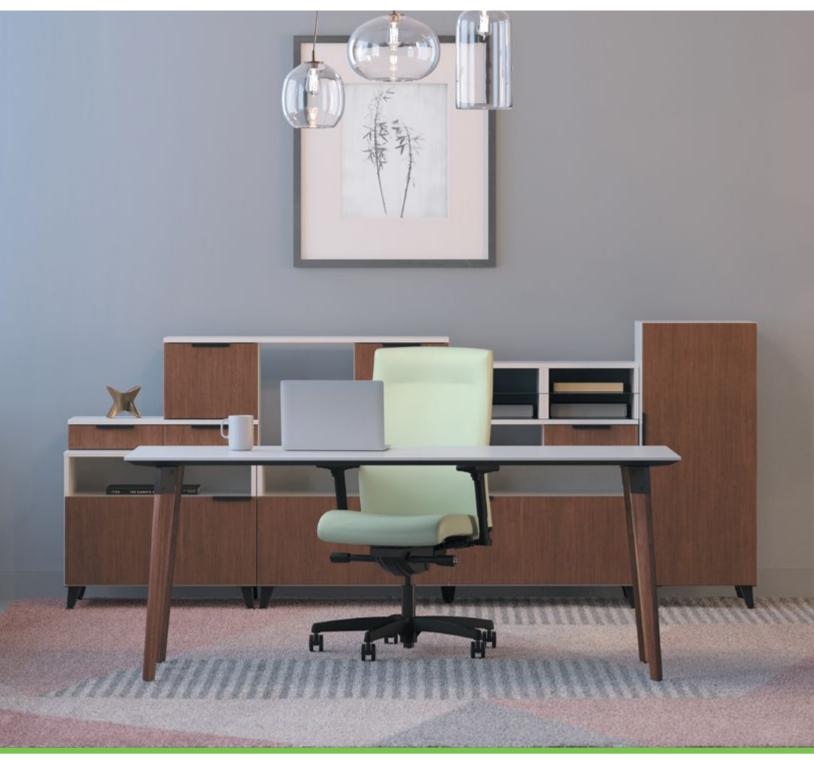

## ALL FOR ONE

Who says private offices need to be stodgy or bland? Voi is not your grandfather's collection. With expressive aesthetic options, increased attention to personal storage needs, and multiple surface heights so you can change positions throughout the day, Voi is exactly what you need to tackle the new workday.

## REVEAL YOUR CHARACTER

Everyone's got their own style and personality, and that goes for companies too. Voi's clever selection of top sizes, supports, storage components, materials, and color combinations give it the flexibility to express just the right look and feel to match your brand and culture.

#### GET A LEG UP

Kick things up with angled legs, available in wood or painted steel, to add personality and a residential feel.