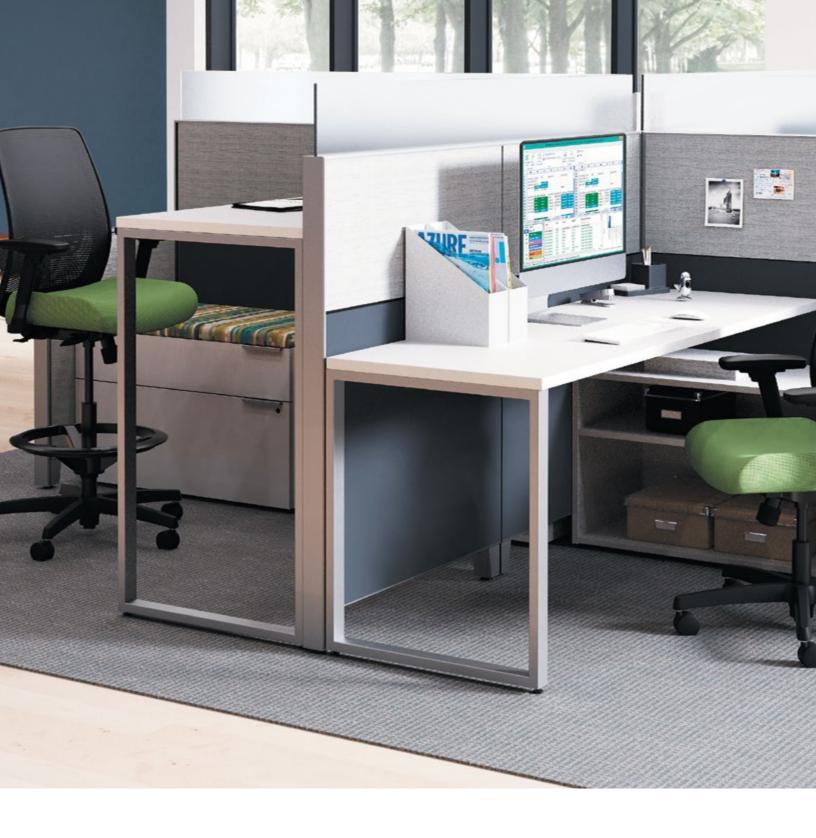

## **DIVIDE AND CONQUER**

Good things come in small footprints. For shared spaces that bring people together while still offering privacy, Voi provides a versatile selection of worksurfaces, storage components, and convenient access to power to help go-getters stay productive.

#### UNDER COVER

Create a desk that's neat and discreet with modesty panels, available in full-height, halfheight, or floating.

#### GET A LEG UP

Kick things up with angled legs, available in wood or painted steel, to add personality and a residential feel.

#### REACH FOR THE SKY

Stuff your stuff in overhead storage that includes frosted, laminate, or sliding door options. Locking models available.

Storage pieces can be specified in mixed

materials and footed bases so you get