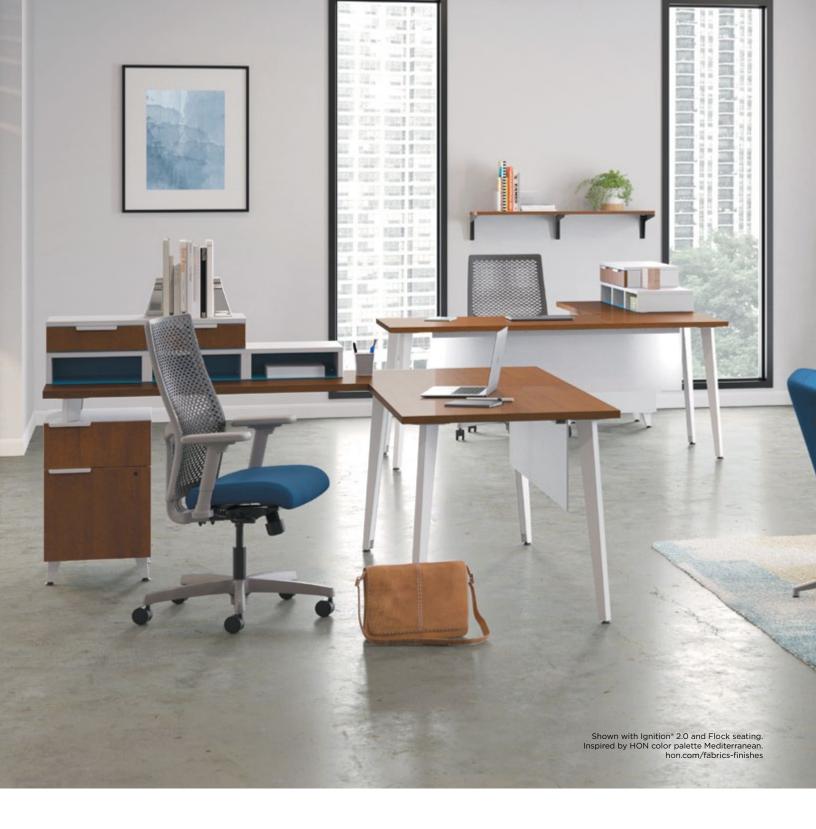

## ONE FOR ALL

Working together has never been easier or in such aesthetic harmony. Voi connects people whether in short-term touchdown spaces or in more collaborative settings with a clean, consistent look and options for postural variety. Talk about being a team player.

## **OPEN FOR BUSINESS**

Mix things up. Or make the most of what you've got. When it comes to maximizing space for open plan configurations, Voi just works. Integrating seamlessly with Abound® and Accelerate® workstations, Voi keeps everything out in the open and buttoned-up.

### **READY, SET, GROW**

One collection really can fit all. Voi's selection of integrated components lets you configure a workspace that's perfectly suited for you now and later. Designed to expand and scale as needed, Voi grows with you as your needs change.