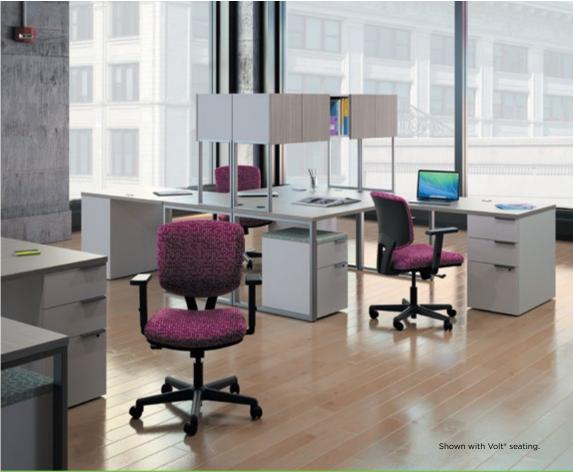

## **OPEN FOR BUSINESS**

Mix things up. Or make the most of what you've got. When it comes to maximizing space for open plan configurations, Voi just works. Integrating seamlessly with Abound® and Accelerate® workstations, Voi keeps everything out in the open and buttoned-up.

#### REACH FOR THE SKY

Stuff your stuff in overhead storage that includes frosted, laminate, or sliding door options. Locking models available.

Storage pieces can be specified in mixed

materials and footed bases so you get