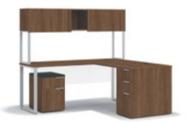

## ALL FOR ONE

Who says private offices need to be stodgy or bland? Voi is not your grandfather's collection. With expressive aesthetic options, increased attention to personal storage needs, and multiple surface heights so you can change positions throughout the day, Voi is exactly what you need to tackle the new workday.

#### UNDER COVER

Create a desk that's neat and discreet with modesty panels, available in full-height, halfheight, or floating.

#### REACH FOR THE SKY

Stuff your stuff in overhead storage that includes frosted, laminate, or sliding door options. Locking models available.

Storage pieces can be specified in mixed

materials and footed bases so you get