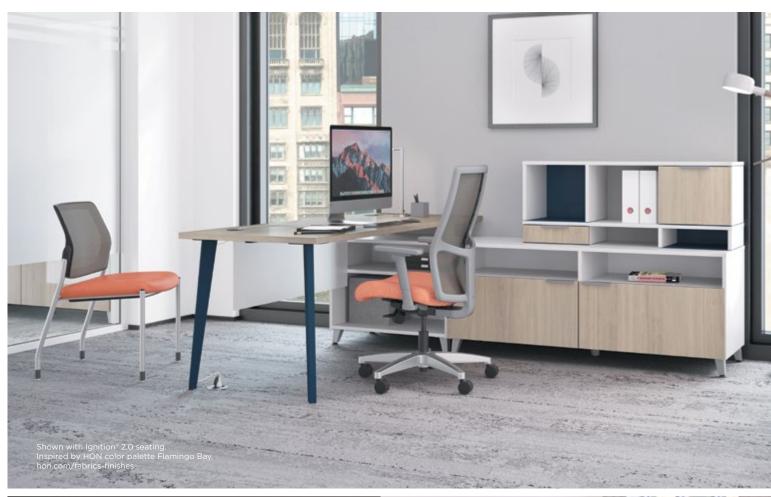

## ALL FOR ONE

Who says private offices need to be stodgy or bland? Voi is not your grandfather's collection. With expressive aesthetic options, increased attention to personal storage needs, and multiple surface heights so you can change positions throughout the day, Voi is exactly what you need to tackle the new workday.

## REVEAL YOUR CHARACTER

Everyone's got their own style and personality, and that goes for companies too. Voi's clever selection of top sizes, supports, storage components, materials, and color combinations give it the flexibility to express just the right look and feel to match your brand and culture.

#### GET A LEG UP

Kick things up with angled legs, available in wood or painted steel, to add personality and a residential feel.