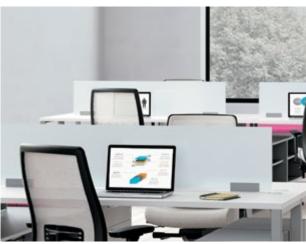

#### SCREEN TIME

Keep your business to yourself with frosted glass or fabric-covered