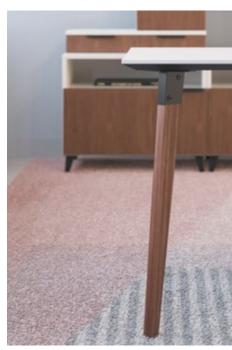

#### GET A LEG UP

Kick things up with angled legs, available in wood or painted steel, to add personality and a residential feel.