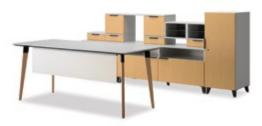

#### REACH FOR THE SKY

Stuff your stuff in overhead storage that includes frosted, laminate, or sliding door options. Locking models available.

Storage pieces can be specified in mixed

materials and footed bases so you get

#### **BRIGHT IDEAS**

Metal storage cubes help organize with a pop of color to jazz up any space.

Personal storage is reimagined with configurable door/drawer combinations available in expressive mixed material accent colors.

#### LAYERED LOOK

Dress your office in layers to create more storage even in smaller spaces.

Power and data access right where you need it with power modules and legs that allow cords to pass through.