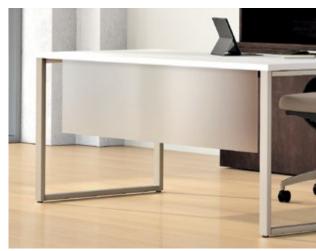

#### UNDER COVER

Create a desk that's neat and discreet with modesty panels, available in full-height, halfheight, or floating.