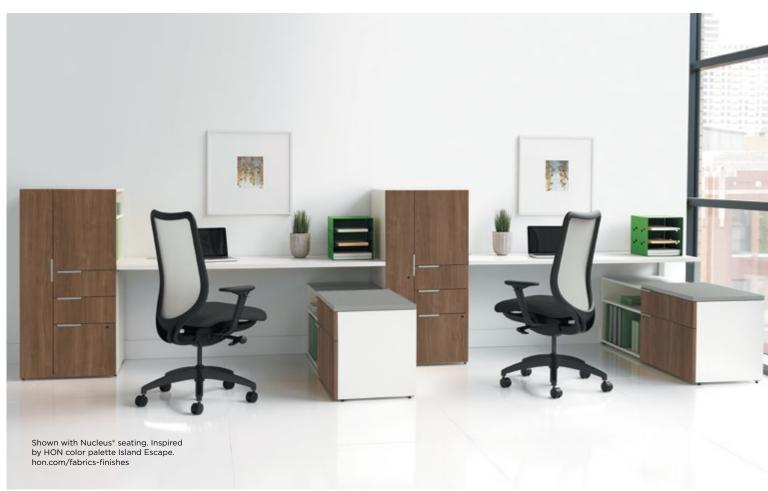

## ONE FOR ALL

Working together has never been easier or in such aesthetic harmony. Voi connects people whether in short-term touchdown spaces or in more collaborative settings with a clean, consistent look and options for postural variety. Talk about being a team player.

## REVEAL YOUR CHARACTER

Everyone's got their own style and personality, and that goes for companies too. Voi's clever selection of top sizes, supports, storage components, materials, and color combinations give it the flexibility to express just the right look and feel to match your brand and culture.