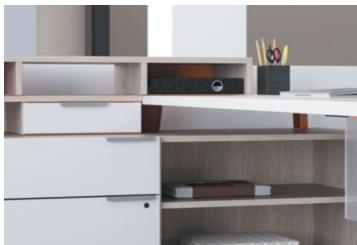

## ALL FOR ONE

Who says private offices need to be stodgy or bland? Voi is not your grandfather's collection. With expressive aesthetic options, increased attention to personal storage needs, and multiple surface heights so you can change positions throughout the day, Voi is exactly what you need to tackle the new workday.

## REVEAL YOUR CHARACTER

Everyone's got their own style and personality, and that goes for companies too. Voi's clever selection of top sizes, supports, storage components, materials, and color combinations give it the flexibility to express just the right look and feel to match your brand and culture.

#### REACH FOR THE SKY

Stuff your stuff in overhead storage that includes frosted, laminate, or sliding door options. Locking models available.

Storage pieces can be specified in mixed

materials and footed bases so you get

#### **BRIGHT IDEAS**

Metal storage cubes help organize with a pop of color to jazz up any space.

Personal storage is reimagined with configurable door/drawer combinations available in expressive mixed material accent colors.