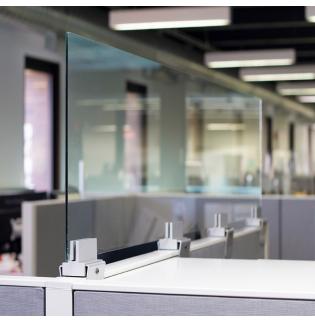

#### **UNIVERSAL PLEXI-GLASS SCREEN**

24" + 36"H | 30", 36", 48" W Pass-thru opening also available. Ships with two black stands.