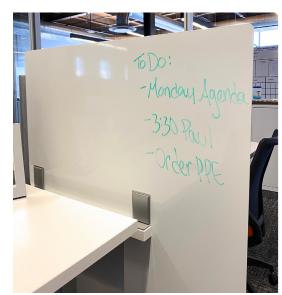

#### **UNIVERSAL PLEXI-GLASS SCREEN**

24" + 36"H | 30", 36", 48" W Pass-thru opening also available. Ships with two black stands.