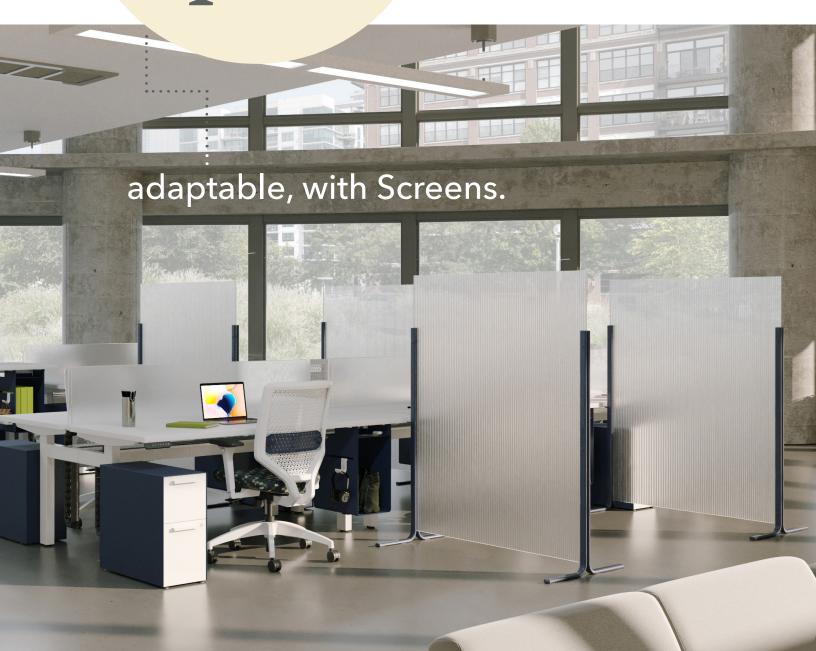

## Freestanding Screens

Need a little alone time? Divide and conquer with HON's Freestanding Screens. These readily adaptable and exceptionally mobile solutions make a private breakout collaboration or strategy session effortless and efficient. And with a variety of materials and colors to choose from, you won't sacrifice style.

The HON Company 200 Oak Street, Muscatine, IA 52761 800.833.3964 | Check out hon.com

Acrylic Screens 60" + 72"H | 36" + 48" W

Polycarbonate Screens 60" + 72" H | 48"W

Softline (Unika Vaev) 54",59", 67" H | 32", 40", 47" W