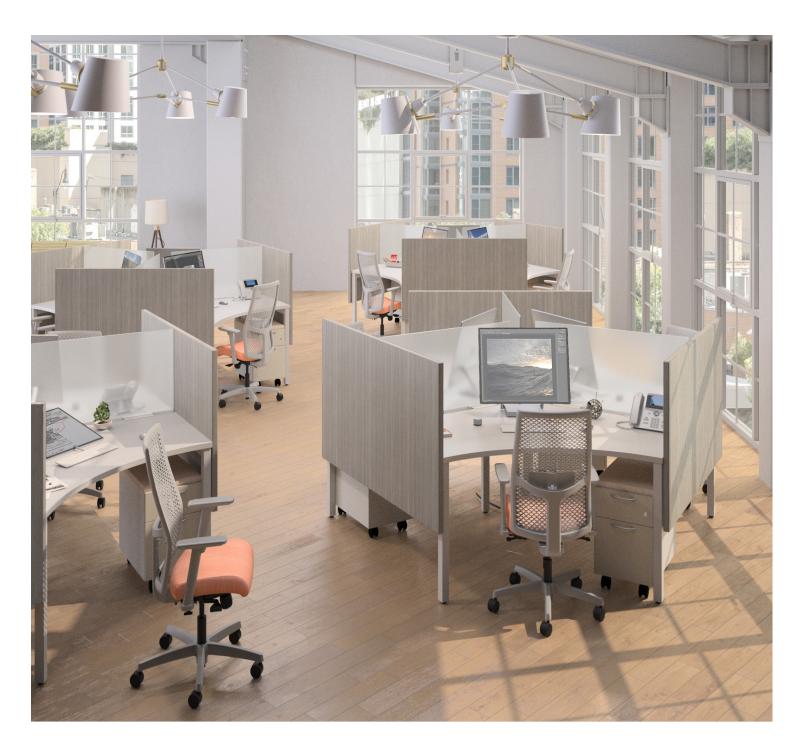

## **Desktop Screens**

PET Screens are available in: Above/Below, Above/Below "L", and Above "U".

13, 20, 24, 30, 32 H | 24, 30, 36, 48, 60, 72 W.

## Desktop Screens

Both Acrylic and Metal Screens are available in: 20 + 25"H | 24", 30", 36" W Front, Side, and Pacman Screens