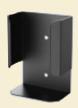

## **Hand Sanitizer Stands**

Stand is compatible with most manufacturers' automatic hand sanitizer dispensers. Ideal for high-traffic areas.

**MOUNT** 

**STAND** 

## **PPE Stand**

Fit's most manufacturer's boxed PPE, including gloves, masks, wipes, tissues and automatic hand sanitizer dispensers.