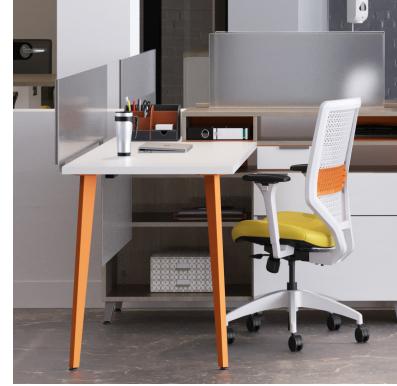

## Desktop Screens

Both Acrylic and Metal Screens are available in: 20 + 25"H | 24", 30", 36" W Front, Side, and Pacman Screens

## **ACRYLIC**

## **METAL**

4 HON Screens 5