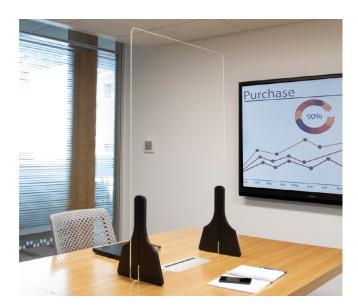

## **Universal Desktop Screens**

Privacy in a shared office used to be a challenge, but not anymore. Whether you're punching out a project in a collaborative space or taking on a task solo, Universal Desktop Screens keep your productivity and health in check - discreetly and at a distance. These smart solutions easily attach to any worksurface, making them a versatile and reliable option when you need your space.

#### **UNIVERSAL PLEXI-GLASS SCREEN**

24" + 36"H | 30", 36", 48" W Pass-thru opening also available. Ships with two black stands.