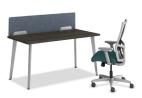

## **Universal Desktop Screens**

Privacy in a shared office used to be a challenge, but not anymore. Whether you're punching out a project in a collaborative space or taking on a task solo, Universal Desktop Screens keep your productivity and health in check - discreetly and at a distance. These smart solutions easily attach to any worksurface, making them a versatile and reliable option when you need your space.

#### **UNIVERSAL PANEL STACKER SCREEN**

15" + 22"H | 22" -94" W (6' increments)
Can be used on any panel system between 1.975" and 3.450" thick. Panel stackers will work with both flat trim and radius trim. Stackers can span multiple panels.