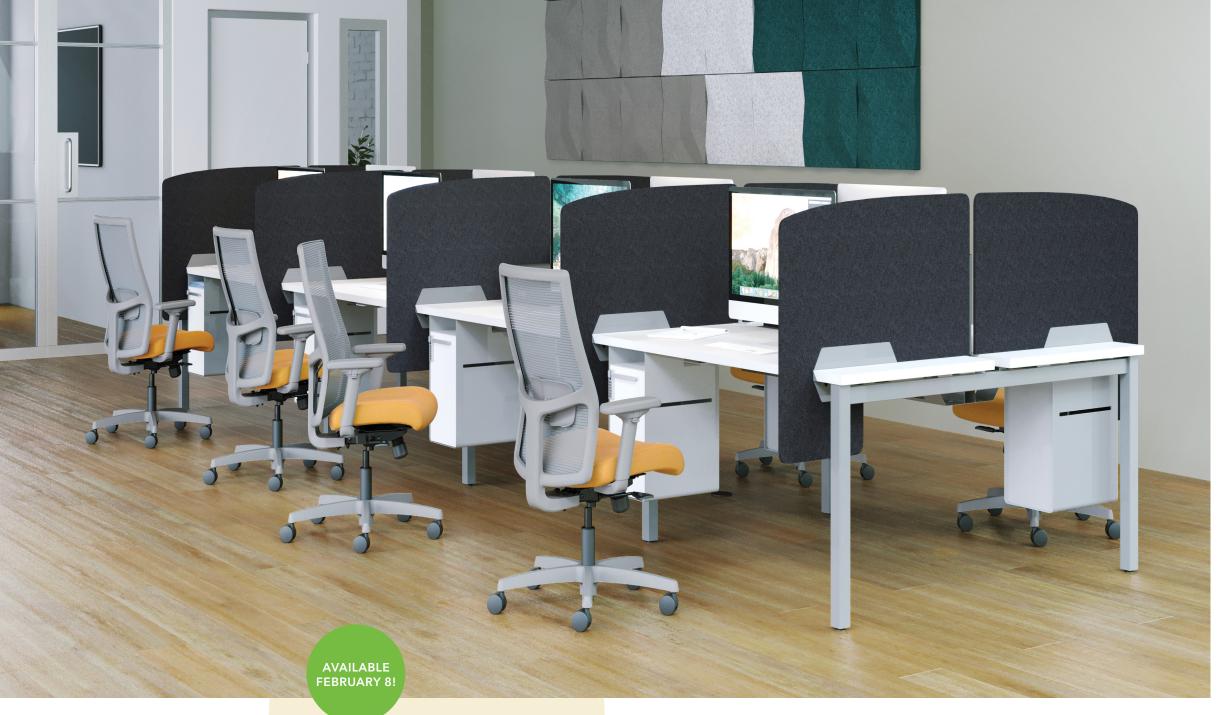

## **Universal Desktop Screens**

Privacy in a shared office used to be a challenge, but not anymore. Whether you're punching out a project in a collaborative space or taking on a task solo, Universal Desktop Screens keep your productivity and health in check - discreetly and at a distance. These smart solutions easily attach to any worksurface, making them a versatile and reliable option when you need your space.