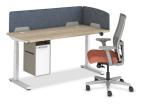

## **Universal Desktop Screens**

Privacy in a shared office used to be a challenge, but not anymore. Whether you're punching out a project in a collaborative space or taking on a task solo, Universal Desktop Screens keep your productivity and health in check - discreetly and at a distance. These smart solutions easily attach to any worksurface, making them a versatile and reliable option when you need your space.

#### **UNIVERSAL PLEXI-GLASS SCREEN**

24" + 36"H | 30", 36", 48" W Pass-thru opening also available. Ships with two black stands.