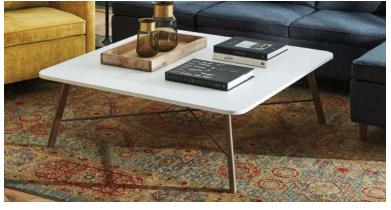

### Pull Up A Table. Anytime, Anywhere.

For every tablet, coffee mug, or notepad, there's a need for an occasional table. Don't scramble to find an open meeting room when you can move the tables you need around a lounge space. The cross-bar design provides a mid-century aesthetic which fits perfectly with any West Hill™ or HON lounge setting to bring people together effortlessly.

#### **Laminate Coffee Tables**

Soft Square 36"W x 36"L x 16"H, 48"W x 48"L x 16"H

Soft Rectangle 24"W x 48"L x 16"H

Round 36"D x 16"H, 48"D x 16"H