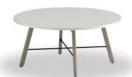

### Pull Up A Table. Anytime, Anywhere.

For every tablet, coffee mug, or notepad, there's a need for an occasional table. Don't scramble to find an open meeting room when you can move the tables you need around a lounge space. The cross-bar design provides a mid-century aesthetic which fits perfectly with any West Hill™ or HON lounge setting to bring people together effortlessly.

#### **Laminate Coffee Tables**

Soft Square 36"W x 36"L x 16"H, 48"W x 48"L x 16"H

Soft Rectangle 24"W x 48"L x 16"H

Round 36"D x 16"H, 48"D x 16"H