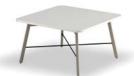

### Pull Up A Table. Anytime, Anywhere.

For every tablet, coffee mug, or notepad, there's a need for an occasional table. Don't scramble to find an open meeting room when you can move the tables you need around a lounge space. The cross-bar design provides a mid-century aesthetic which fits perfectly with any West Hill™ or HON lounge setting to bring people together effortlessly.

#### **Laminate Coffee Tables**

Soft Square 36"W x 36"L x 16"H, 48"W x 48"L x 16"H

Soft Rectangle 24"W x 48"L x 16"H

Round 36"D x 16"H, 48"D x 16"H