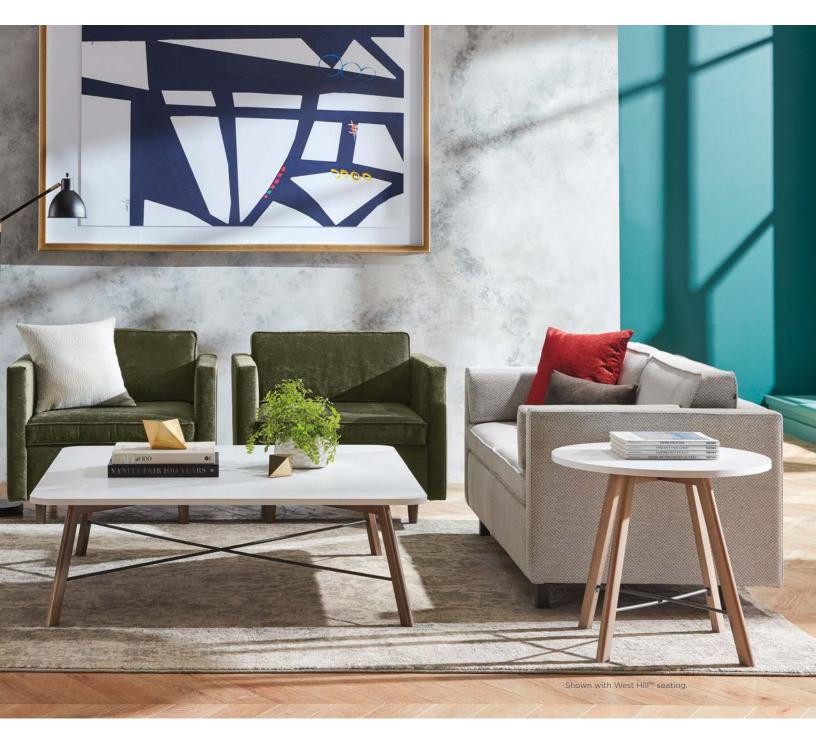

### Pull Up A Table. Anytime, Anywhere.

For every tablet, coffee mug, or notepad, there's a need for an occasional table. Don't scramble to find an open meeting room when you can move the tables you need around a lounge space. The cross-bar design provides a mid-century aesthetic which fits perfectly with any West Hill™ or HON lounge setting to bring people together effortlessly.

Tim Buchenberger

Rick Joutras

In collaboration with HON, the QDesign team of Tim Buchenberger and Rick Joutras created a table line with a complementary design aesthetic that can be used with a variety of HON lounge products. "We really wanted to create a product that gives designers the ability to mix and match options" says Buchenberger. As a result, Scramble™ has a cohesive design with finish choices as well as size and scale that's perfect for any space.

#### **Laminate Coffee Tables**

Soft Square 36"W x 36"L x 16"H, 48"W x 48"L x 16"H

Soft Rectangle 24"W x 48"L x 16"H

Round 36"D x 16"H, 48"D x 16"H

#### **Laminate End Tables**

Soft Square 24"W x 24"L x 22"H

Round 24"D x 22"H