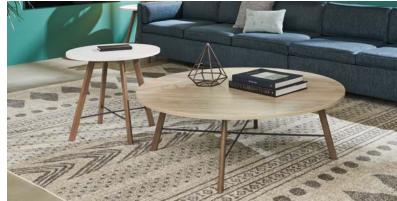

#### **Laminate Coffee Tables**

Soft Square 36"W x 36"L x 16"H, 48"W x 48"L x 16"H

Soft Rectangle 24"W x 48"L x 16"H

Round 36"D x 16"H, 48"D x 16"H

#### **Laminate End Tables**

Soft Square 24"W x 24"L x 22"H

Round 24"D x 22"H