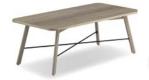

### Pull Up A Table. Anytime, Anywhere.

For every tablet, coffee mug, or notepad, there's a need for an occasional table. Don't scramble to find an open meeting room when you can move the tables you need around a lounge space. The cross-bar design provides a mid-century aesthetic which fits perfectly with any West Hill™ or HON lounge setting to bring people together effortlessly.

#### **Laminate Coffee Tables**

Soft Square 36"W x 36"L x 16"H, 48"W x 48"L x 16"H

Soft Rectangle 24"W x 48"L x 16"H

Round 36"D x 16"H, 48"D x 16"H