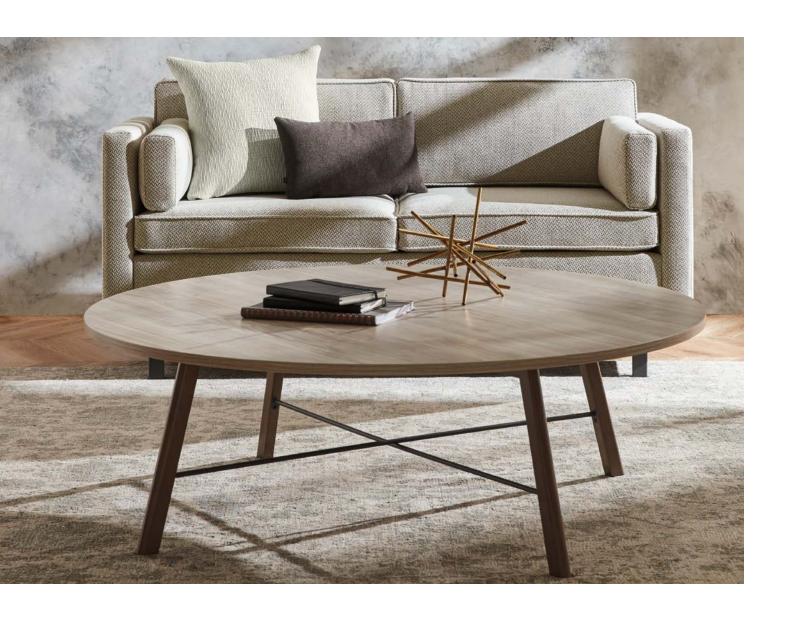

### Pull Up A Table. Anytime, Anywhere.

For every tablet, coffee mug, or notepad, there's a need for an occasional table. Don't scramble to find an open meeting room when you can move the tables you need around a lounge space. The cross-bar design provides a mid-century aesthetic which fits perfectly with any West Hill™ or HON lounge setting to bring people together effortlessly.

Tim Buchenberger

Rick Joutras

In collaboration with HON, the QDesign team of Tim Buchenberger and Rick Joutras created a table line with a complementary design aesthetic that can be used with a variety of HON lounge products. "We really wanted to create a product that gives designers the ability to mix and match options" says Buchenberger. As a result, Scramble™ has a cohesive design with finish choices as well as size and scale that's perfect for any space.

#### **Laminate Coffee Tables**

Soft Square 36"W x 36"L x 16"H, 48"W x 48"L x 16"H

Soft Rectangle 24"W x 48"L x 16"H

Round 36"D x 16"H, 48"D x 16"H