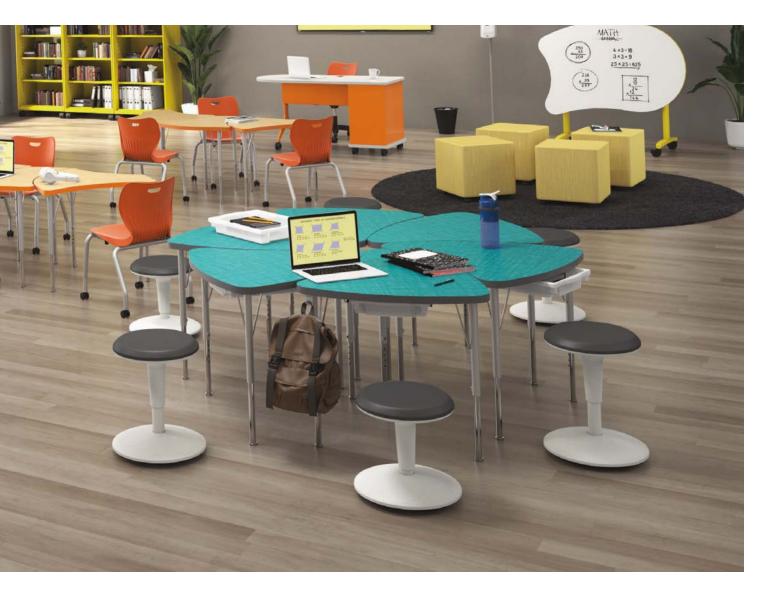

### Give classroom fidgeting a new meaning

Move side to side, back and forth, or spin in a full circle. Revel brings movement and mobility to active learners. With a slip resistant base and plastic body you can feel comfortable using the stool in your most creative space with easy clean-up after. Tested to hold up to 250 lbs, Revel is durable for students of all ages (teachers too!) and backed by the HON full lifetime warranty.