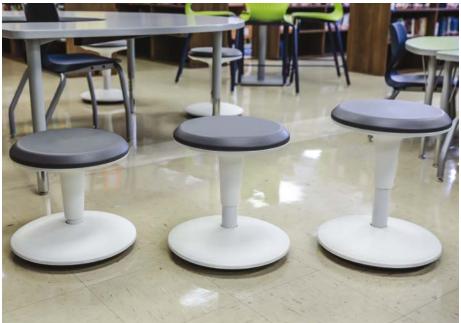

### Give classroom fidgeting a new meaning

Move side to side, back and forth, or spin in a full circle. Revel brings movement and mobility to active learners. With a slip resistant base and plastic body you can feel comfortable using the stool in your most creative space with easy clean-up after. Tested to hold up to 250 lbs, Revel is durable for students of all ages (teachers too!) and backed by the HON full lifetime warranty.

#### Seat

Seat adjusts from 13.75" - 18.5"H