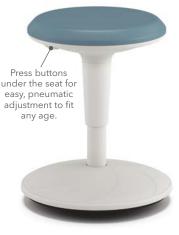

Education Fidget Stool

## **Revel in the Movement**

### Give classroom fidgeting a new meaning

Move side to side, back and forth, or spin in a full circle. Revel brings movement and mobility to active learners. With a slip resistant base and plastic body you can feel comfortable using the stool in your most creative space with easy clean-up after. Tested to hold up to 250 lbs, Revel is durable for students of all ages (teachers too!) and backed by the HON full lifetime warranty.

#### Seat





Seat adjusts from 13.75" - 18.5"H





# HON

#### Make your space work.

The HON Company 200 Oak Street, Muscatine, IA 52761 800.833.3964 | Check out hon.com

© 2020 The HON Company. Form No. H5950 (9/20) To view the registered and unregistered trademarks owned and used by The HON Company, visit hon.com/protected-marks. Models, upholstery and finishes are subject to change without notice.

See HON Pricer for complete product information. For more information, visit hon.com/revel