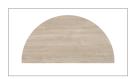

#### **Top Shapes**

Rectangle

Depths: 18"D | 24"D | 30"D

Widths: 48"W | 60"W | 72"W

Half Round 30"D x 60"W 32"D x 48"W