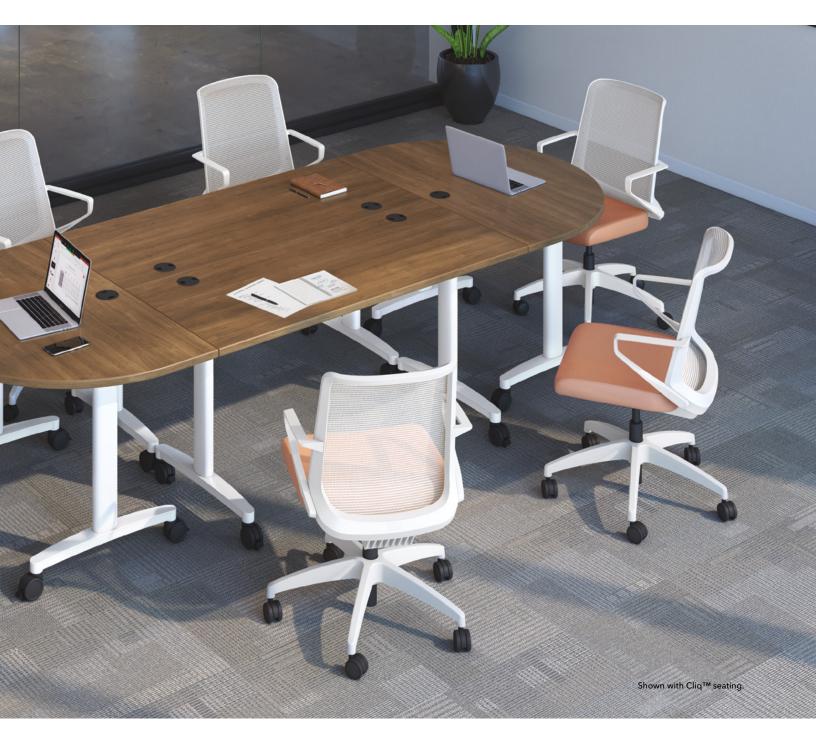

## The ability to optimize your space - both professionally and personally - just makes good sense. But practicality doesn't have to be predictable. With a variety of top shapes, bases, accessories, and finishes to choose from, Huddle multi-purpose tables can customize a basic room into an inspired, supportive, and flexible environment suited to any creative workflow.

#### **Top Shapes**

Rectangle

Depths: 18"D | 24"D | 30"D

Widths: 48"W | 60"W | 72"W

Half Round 30"D x 60"W 32"D x 48"W