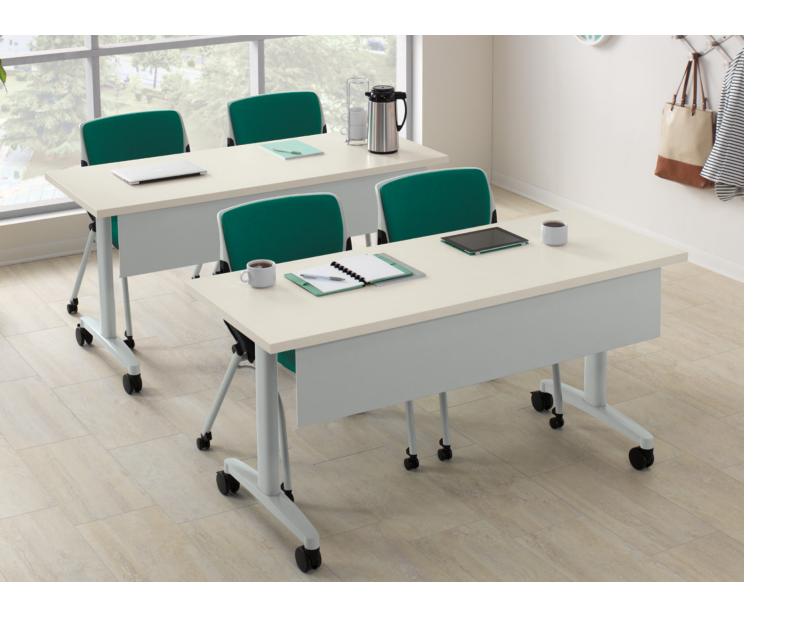

#### Huddle up.

Today's office environment isn't one-size-fits-all. Whether you're working on a solitary project or collaborating with the crew, you need your space to encourage vibrant creativity, peak productivity, and sharp focus. With exceptional adaptability, durable surfaces, and compatible design, Huddle multi-purpose tables offer an efficient, seamless transition from a party of one to a group of 10 in no time flat.

## The ability to optimize your space - both professionally and personally - just makes good sense. But practicality doesn't have to be predictable. With a variety of top shapes, bases, accessories, and finishes to choose from, Huddle multi-purpose tables can customize a basic room into an inspired, supportive, and flexible environment suited to any creative workflow.

#### **Bases**

T-Legs Glides or casters.

Flip-Base Casters only.

Post Legs Glides or casters.

Laptop Table 20"D x 28"W x 26-33"H

#### **Top Shapes**

Rectangle

Depths: 18"D | 24"D | 30"D

Widths: 48"W | 60"W | 72"W

Half Round 30"D x 60"W 32"D x 48"W