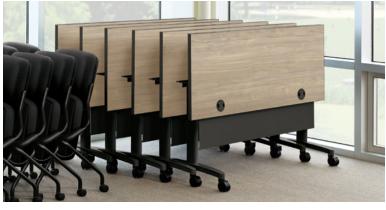

#### Huddle up.

Today's office environment isn't one-size-fits-all. Whether you're working on a solitary project or collaborating with the crew, you need your space to encourage vibrant creativity, peak productivity, and sharp focus. With exceptional adaptability, durable surfaces, and compatible design, Huddle multi-purpose tables offer an efficient, seamless transition from a party of one to a group of 10 in no time flat.

#### **Bases**

T-Legs Glides or casters.

Flip-Base Casters only.

Post Legs Glides or casters.

Laptop Table 20"D x 28"W x 26-33"H