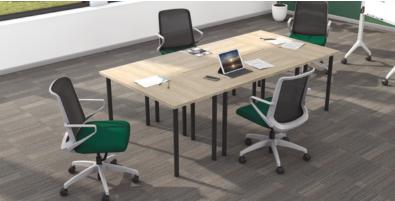

## The ability to optimize your space - both professionally and personally - just makes good sense. But practicality doesn't have to be predictable. With a variety of top shapes, bases, accessories, and finishes to choose from, Huddle multi-purpose tables can customize a basic room into an inspired, supportive, and flexible environment suited to any creative workflow.

#### **Top Shapes**

Rectangle

Depths: 18"D | 24"D | 30"D

Widths: 48"W | 60"W | 72"W

Half Round 30"D x 60"W 32"D x 48"W