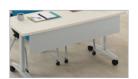

#### **Bases**

T-Legs Glides or casters.

Flip-Base Casters only.

Post Legs Glides or casters.

Laptop Table 20"D x 28"W x 26-33"H