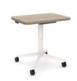

#### **Bases**

T-Legs Glides or casters.

Flip-Base Casters only.

Post Legs Glides or casters.

Laptop Table 20"D x 28"W x 26-33"H