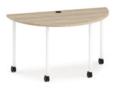

#### **Bases**

T-Legs Glides or casters.

Flip-Base Casters only.

Post Legs Glides or casters.

Laptop Table 20"D x 28"W x 26-33"H

#### **Top Shapes**

Rectangle

Depths: 18"D | 24"D | 30"D

Widths: 48"W | 60"W | 72"W

Half Round 30"D x 60"W 32"D x 48"W