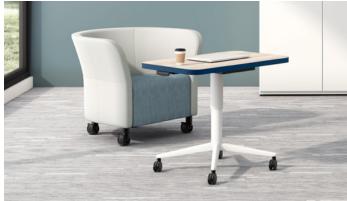

#### **Bases**

T-Legs Glides or casters.

Flip-Base Casters only.

Post Legs Glides or casters.

Laptop Table 20"D x 28"W x 26-33"H