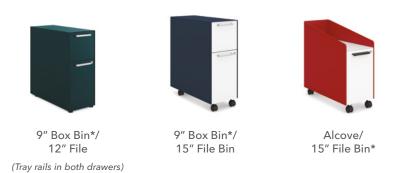

#### Pedestal Files, 15"W

#### Slim Pedestal Files, 10"W

#### **Hanging Cubbies**

Open Cubby (Shown with optional accessory)

Cubby with Locking Door (Shown with optional accessory)

\*Indicates drawer with an accessory tray.