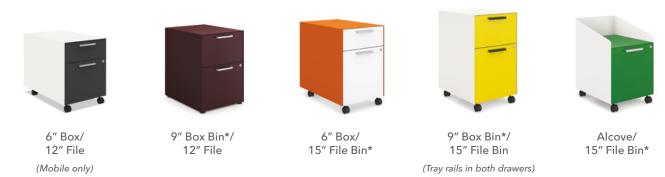

you not only need quick access to your tech and work gear, but also your running shoes and protein bars. Fuse takes personal storage to that next level with sizes and options that just make more sense for what's being stowed today. Pair that with an added pop of color and Fuse gives new meaning to needing your personal space.

















#### Stash with panache.

Who says storage has to be boring? With a completely modern take on form and function, not to mention an ultra-cool color palette, Fuse storage can add personality into any corporate workspace or home office. Also available in slim-sized versions, Fuse keeps you organized even in small spaces. Offered with either glides or casters, getting personal storage right where you need it becomes a breeze.

#### Pedestal Files, 15"W



#### Slim Pedestal Files, 10"W



#### **Hanging Cubbies**



Open Cubby (Shown with optional accessory)



Cubby with Locking Door (Shown with optional accessory)

\*Indicates drawer with an accessory tray.

### **Options**



#### Make your space work.

© 2020 The HON Company, Form No. H5877 (11/20)
To view the registered and unregistered trademarks
owned and used by The HON Company, visit
hon.com/protected-marks. Models, upholstery
and finishes are subject to change without notice.





#### **Paints**





Charcoal











Metallic







Solar Black























Colorwav,



Bullseye

Ember

Ion

Iris

Krypton

**Drawer Pulls** 





Linear handles also available in Black.

#### **Lock Options**

Standard







**Accessories** 





Hook



Large Accessory Tray



Slim