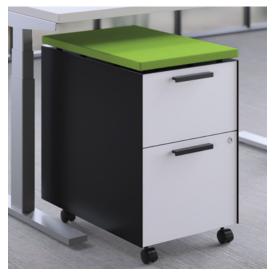

bout you. And that's exactly what you get with Fuse pedestals and accessories. Like storage that's designed to move with you whether you're standing or sitting. Or a spot to hang your bag when you need it out of the way. Offering up personal storage space for just about everything, Fuse will have you saying, "You totally get me."





#### It's totally personal.

Considering the amount of time you spend, work can feel like a second home. To operate at your best, you not only need quick access to your tech and work gear, but also your running shoes and protein bars. Fuse takes personal storage to that next level with sizes and options that just make more sense for what's being stowed today. Pair that with an added pop of color and Fuse gives new meaning to needing your personal space.

















#### Stash with panache.

Who says storage has to be boring? With a completely modern take on form and function, not to mention an ultra-cool color palette, Fuse storage can add personality into any corporate workspace or home office. Also available in slim-sized versions, Fuse keeps you organized even in small spaces. Offered with either glides or casters, getting personal storage right where you need it becomes a breeze.

#### Pedestal Files, 15"W



#### Slim Pedestal Files, 10"W



#### **Hanging Cubbies**



Open Cubby (Shown with optional accessory)



Cubby with Locking Door (Shown with optional accessory)

\*Indicates drawer with an accessory tray.

### **Options**



#### Make your space work.

© 2020 The HON Company, Form No. H5877 (11/20)
To view the registered and u