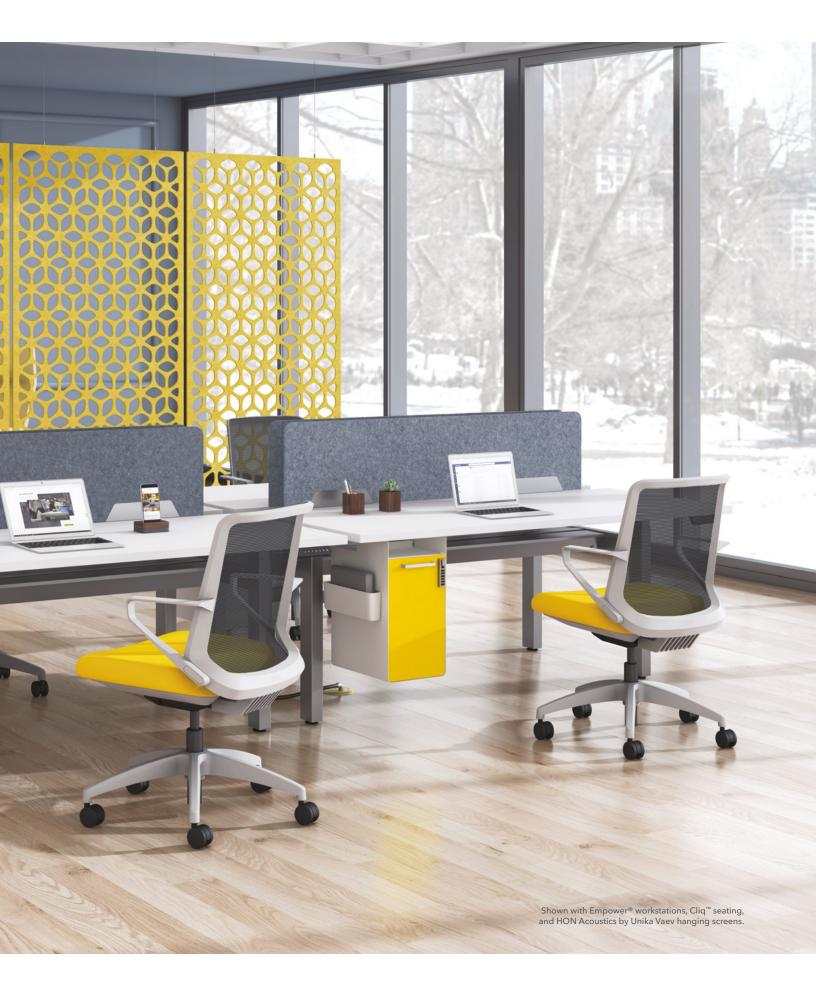

#### Revolving around you.

Just for once you'd like it to be all about you. And that's exactly what you get with Fuse pedestals and accessories. Like storage that's designed to move with you whether you're standing or sitting. Or a spot to hang your bag when you need it out of the way. Offering up personal storage space for just about everything, Fuse will have you saying, "You totally get me."

#### It's totally personal.

Considering the amount of time you spend, work can feel like a second home. To operate at your best, you not only need quick access to your tech and work gear, but also your running shoes and protein bars. Fuse takes personal storage to that next level with sizes and options that just make more sense for what's being stowed today. Pair that with an added pop of color and Fuse gives new meaning to needing your personal space.

#### Stash with panache.

Who says storage has to be boring? With a completely modern take on form and function, not to mention an ultra-cool color palette, Fuse storage can add personality into any corporate workspace or home office. Also available in slim-sized versions, Fuse keeps you organized even in small spaces. Offered with either glides or casters, getting personal storage right where you need it becomes a breeze.