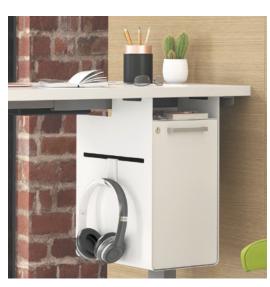

#### **Hanging Cubbies**

Open Cubby (Shown with optional accessory)

Cubby with Locking Door (Shown with optional accessory)

\*Indicates drawer with an accessory tray.