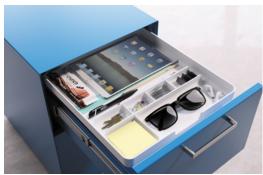

#### **Hanging Cubbies**

Open Cubby (Shown with optional accessory)

Cubby with Locking Door (Shown with optional accessory)

\*Indicates drawer with an accessory tray.

#### **Lock Options**

Standard

**Accessories** 

Hook

Large Accessory Tray

Slim Accessory Tray

Side Saddle

Hot File