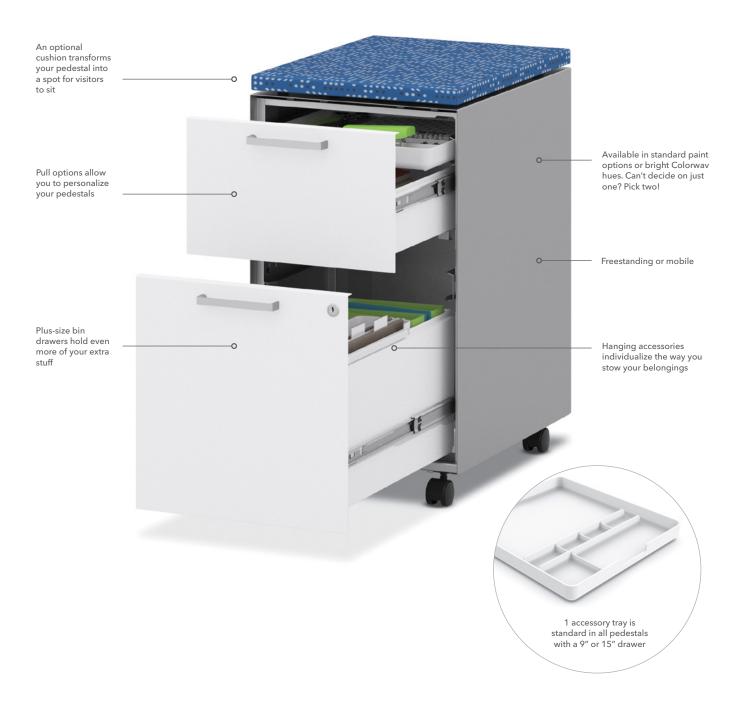

#### Pedestal Files, 15"W

#### Slim Pedestal Files, 10"W

#### **Hanging Cubbies**

Open Cubby (Shown with optional accessory)

Cubby with Locking Door (Shown with optional accessory)

\*Indicates drawer with an accessory tray.

#### **Lock Options**

Standard

**Accessories** 

Hook

Large Accessory Tray

Slim Accessory Tray

Side Saddle

Hot File

Pedestal Cushion