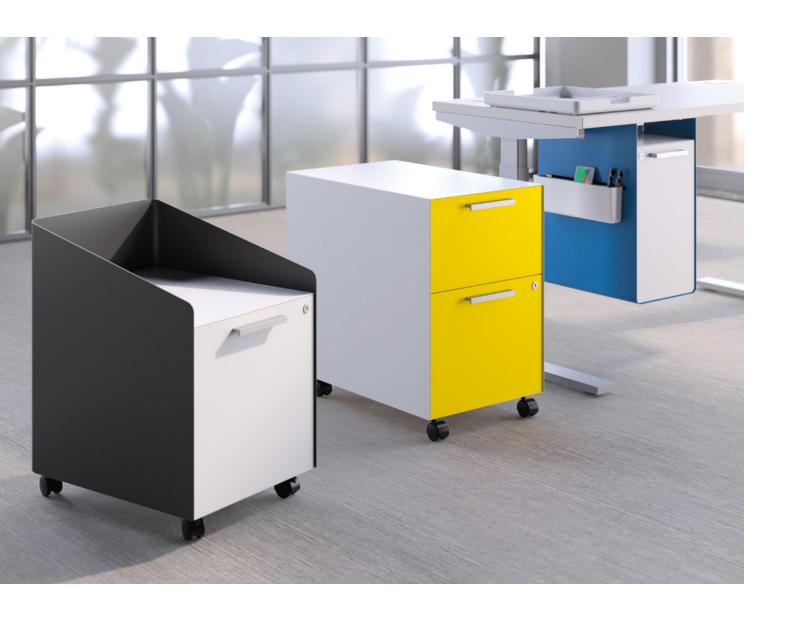

#### Revolving around you.

Just for once you'd like it to be all about you. And that's exactly what you get with Fuse pedestals and accessories. Like storage that's designed to move with you whether you're standing or sitting. Or a spot to hang your bag when you need it out of the way. Offering up personal storage space for just about everything, Fuse will have you saying, "You totally get me."

#### It's totally personal.

Considering the amount of time you spend, work can feel like a second home. To operate at your best, you not only need quick access to your tech and work gear, but also your running shoes and protein bars. Fuse takes personal storage to that next level with sizes and options that just make more sense for what's being stowed today. Pair that with an added pop of color and Fuse gives new meaning to needing your personal space.

#### Stash with panache.

Who says storage has to be boring? With a completely modern take on form and function, not to mention an ultra-cool color palette, Fuse storage can add personality into any corporate workspace or home office. Also available in slim-sized versions, Fuse keeps you organized even in small spaces. Offered with either glides or casters, getting personal storage right where you need it becomes a breeze.

#### Pedestal Files, 15"W

#### Slim Pedestal Files, 10"W