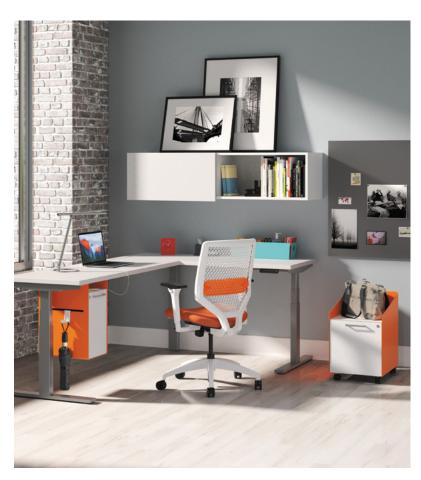

#### Revolving around you.

Just for once you'd like it to be all about you. And that's exactly what you get with Fuse pedestals and accessories. Like storage that's designed to move with you whether you're standing or sitting. Or a spot to hang your bag when you need it out of the way. Offering up personal storage space for just about everything, Fuse will have you saying, "You totally get me."

#### It's totally personal.

Considering the amount of time you spend, work can feel like a second home. To operate at your best, you not only need quick access to your tech and work gear, but also your running shoes and protein bars. Fuse takes personal storage to that next level with sizes and options that just make more sense for what's being stowed today. Pair that with an added pop of color and Fuse gives new meaning to needing your personal space.

#### Stash with panache.

Who says storage has to be boring? With a completely modern take on form and function, not to mention an ultra-cool color palette, Fuse storage can add personality into any corporate workspace or home office. Also available in slim-sized versions, Fuse keeps you organized even in small spaces. Offered with either glides or casters, getting personal storage right where you need it becomes a breeze.