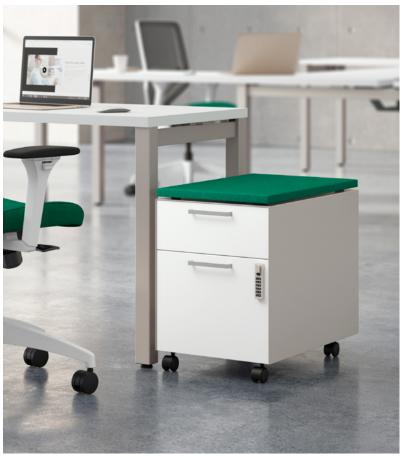

. And that's exactly what you get with Fuse pedestals and accessories. Like storage that's designed to move with you whether you're standing or sitting. Or a spot to hang your bag when you need it out of the way. Offering up personal storage space for just about everything, Fuse will have you saying, "You totally get me."





#### It's totally personal.

Considering the amount of time you spend, work can feel like a second home. To operate at your best, you not only need quick access to your tech and work gear, but also your running shoes and protein bars. Fuse takes personal storage to that next level with sizes and options that just make more sense for what's being stowed today. Pair that with an added pop of color and Fuse gives new meaning to needing your personal space.

















#### Stash with panache.

Who says storage has to be boring? With a completely modern take on form and function, not to mention an ultra-cool color palette, Fuse storage can add personality into any corporate workspace or home office. Also available in slim-sized versions, Fuse keeps you organized even in small spaces. Offered with either glides or casters, getting personal storage right where you need it becomes a breeze.

#### Pedestal Files, 15"W



#### Slim Pedestal Files, 10"W



#### **Hanging Cubbies**



Open Cubby (Shown with optional accessory)



Cubby with Locking Door (Shown with optional accessory)

\*Indicates drawer with an accessory tray.

### **Options**



#### Make your space work.

© 2020 The HON Company, Form No. H5877 (11/20)
To view the registered and unregiste