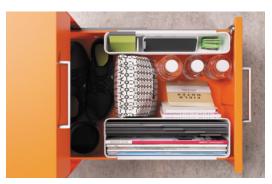

#### **Hanging Cubbies**

Open Cubby (Shown with optional accessory)

Cubby with Locking Door (Shown with optional accessory)

\*Indicates drawer with an accessory tray.

#### **Lock Options**

Standard

**Accessories** 

Hook

Large Accessory Tray

Slim Accessory Tray

Side Saddle

Hot File