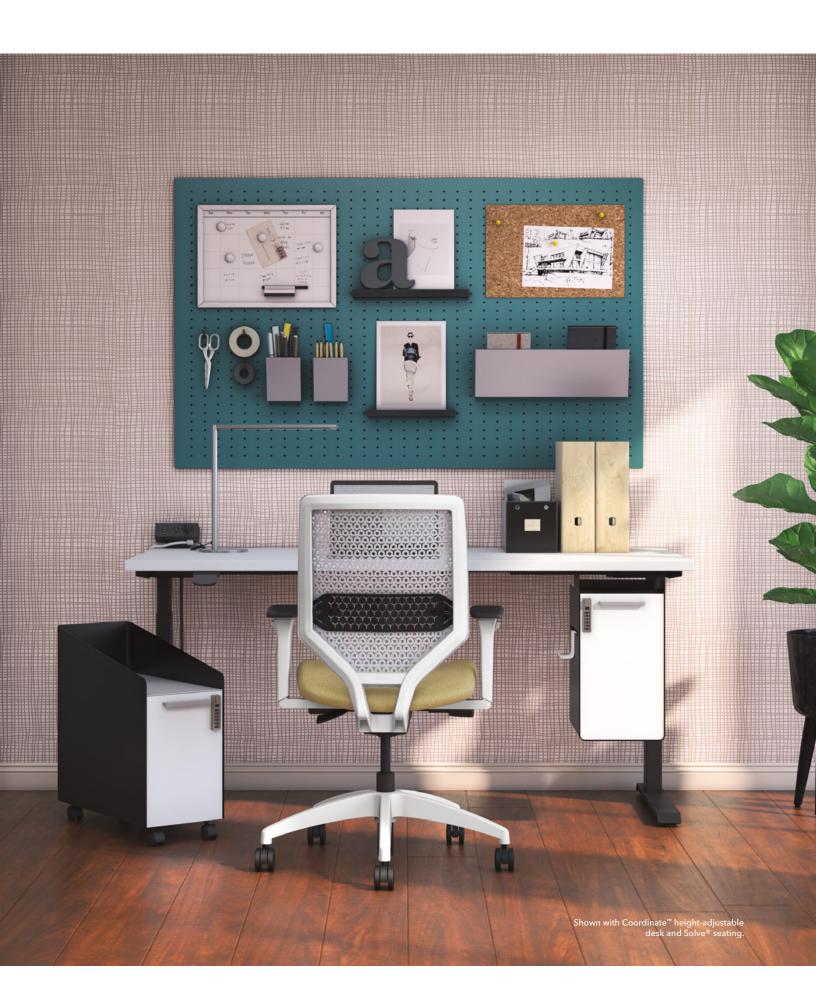

#### Revolving around you.

Just for once you'd like it to be all about you. And that's exactly what you get with Fuse pedestals and accessories. Like storage that's designed to move with you whether you're standing or sitting. Or a spot to hang your bag when you need it out of the way. Offering up personal storage space for just about everything, Fuse will have you saying, "You totally get me."

#### It's totally personal.

Considering the amount of time you spend, work can feel like a second home. To operate at your best, you not only need quick access to your tech and work gear, but also your running shoes and protein bars. Fuse takes personal storage to that next level with sizes and options that just make more sense for what's being stowed today. Pair that with an added pop of color and Fuse gives new meaning to needing your personal space.

#### Stash with panache.

Who says storage has to be boring? With a completely modern take on form and function, not to mention an ultra-cool color palette, Fuse storage can add personality into any corporate workspace or home office. Also available in slim-sized versions, Fuse keeps you organized even in small spaces. Offered with either glides or casters, getting personal storage right where you need it becomes a breeze.