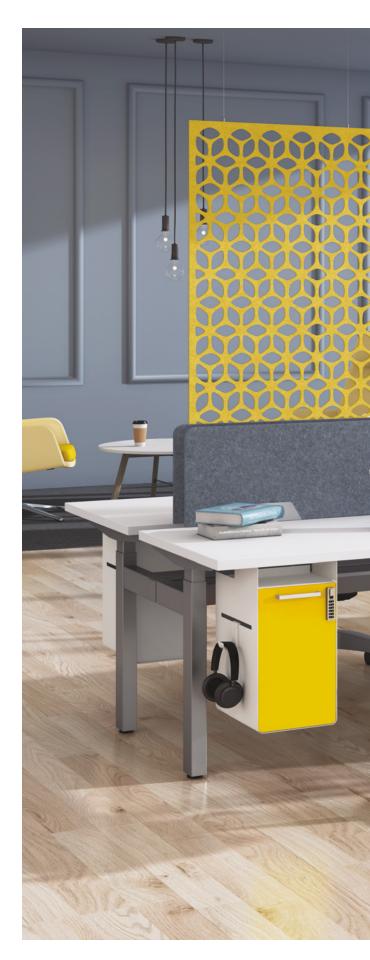

#### It's totally personal.

Considering the amount of time you spend, work can feel like a second home. To operate at your best, you not only need quick access to your tech and work gear, but also your running shoes and protein bars. Fuse takes personal storage to that next level with sizes and options that just make more sense for what's being stowed today. Pair that with an added pop of color and Fuse gives new meaning to needing your personal space.

#### Stash with panache.

Who says storage has to be boring? With a completely modern take on form and function, not to mention an ultra-cool color palette, Fuse storage can add personality into any corporate workspace or home office. Also available in slim-sized versions, Fuse keeps you organized even in small spaces. Offered with either glides or casters, getting personal storage right where you need it becomes a breeze.