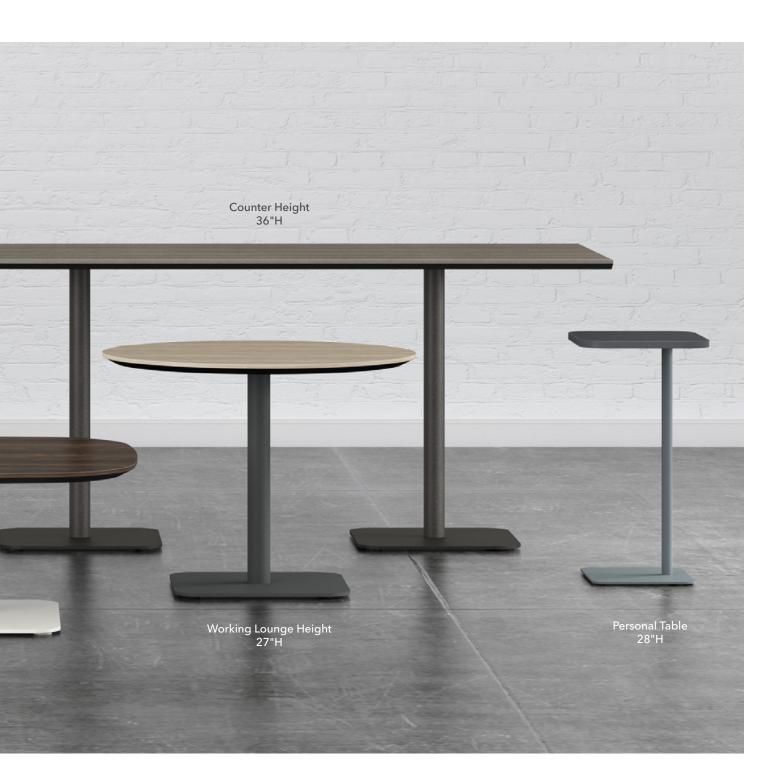

### An easy choice.

Birk's sleek and simple design offers enough shapes and sizes to get you exactly what you want without making things too complicated. With five different table heights, knife or flat edges, worksurface shapes, and sizes to choose from, any workspace can give its workers a convenient place to take notes or take five.