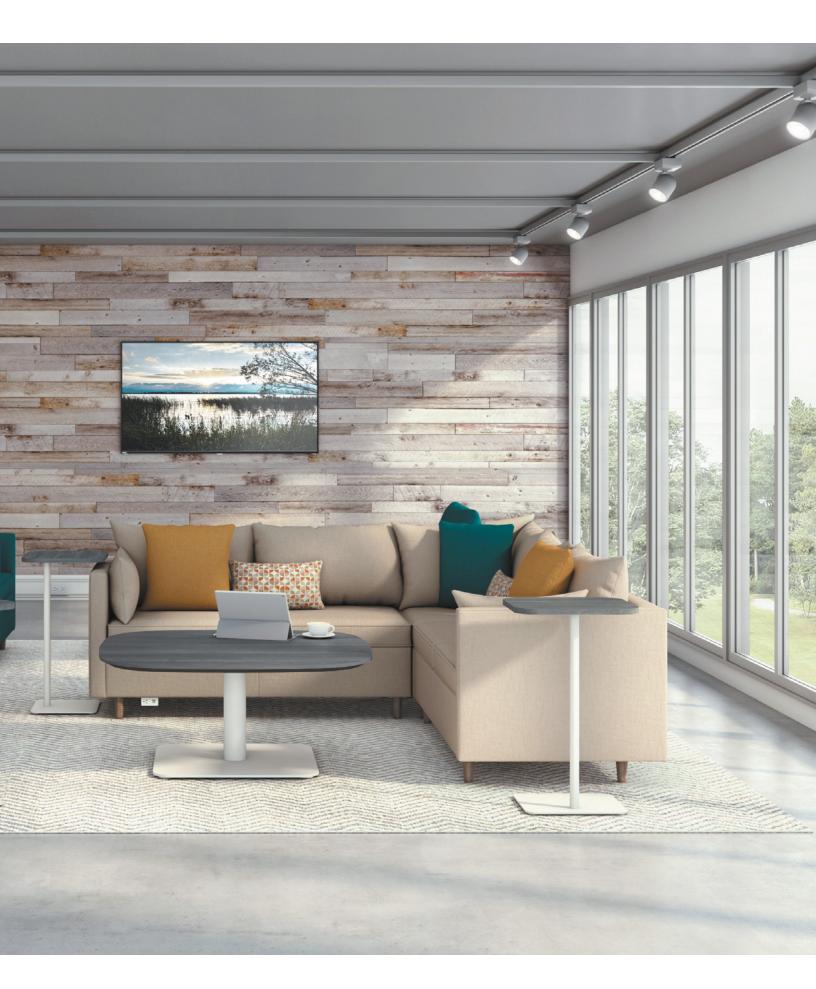

### From the Break Room to Breakaway Gatherings

Put collaboration on a pedestal with Birk tables. Its sleek and simple design fits right in wherever people need to relax, recharge, or work together supporting all your efforts – everything from a quick meeting to a long lunch. The simple, modern design not only matches a variety of seating options but also makes it incredibly easy to specify and order.

### An easy choice.

Birk's sleek and simple design offers enough shapes and sizes to get you exactly what you want without making things too complicated. With five different table heights, knife or flat edges, worksurface shapes, and sizes to choose from, any workspace can give its workers a convenient place to take notes or take five.