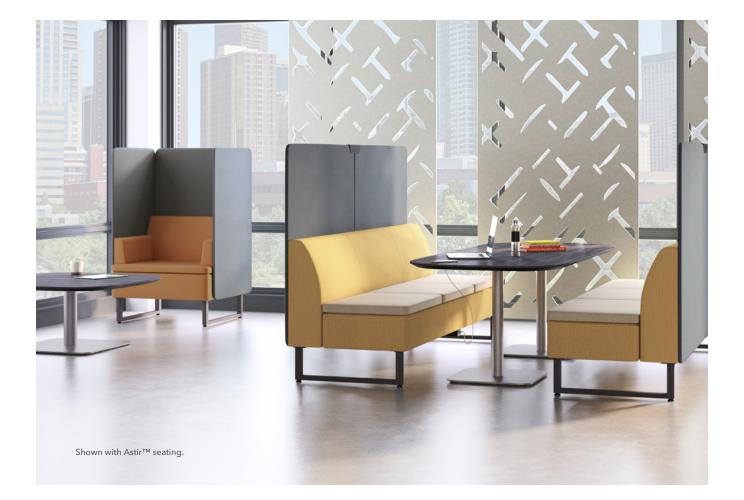

### From the Break Room to Breakaway Gatherings

Put collaboration on a pedestal with Birk tables. Its sleek and simple design fits right in wherever people need to relax, recharge, or work together supporting all your efforts – everything from a quick meeting to a long lunch. The simple, modern design not only matches a variety of seating options but also makes it incredibly easy to specify and order.

### An easy choice.

Birk's sleek and simple design offers enough shapes and sizes to get you exactly what you want without making things too complicated. With five different table heights, knife or flat edges, worksurface shapes, and sizes to choose from, any workspace can give its workers a convenient place to take notes or take five.