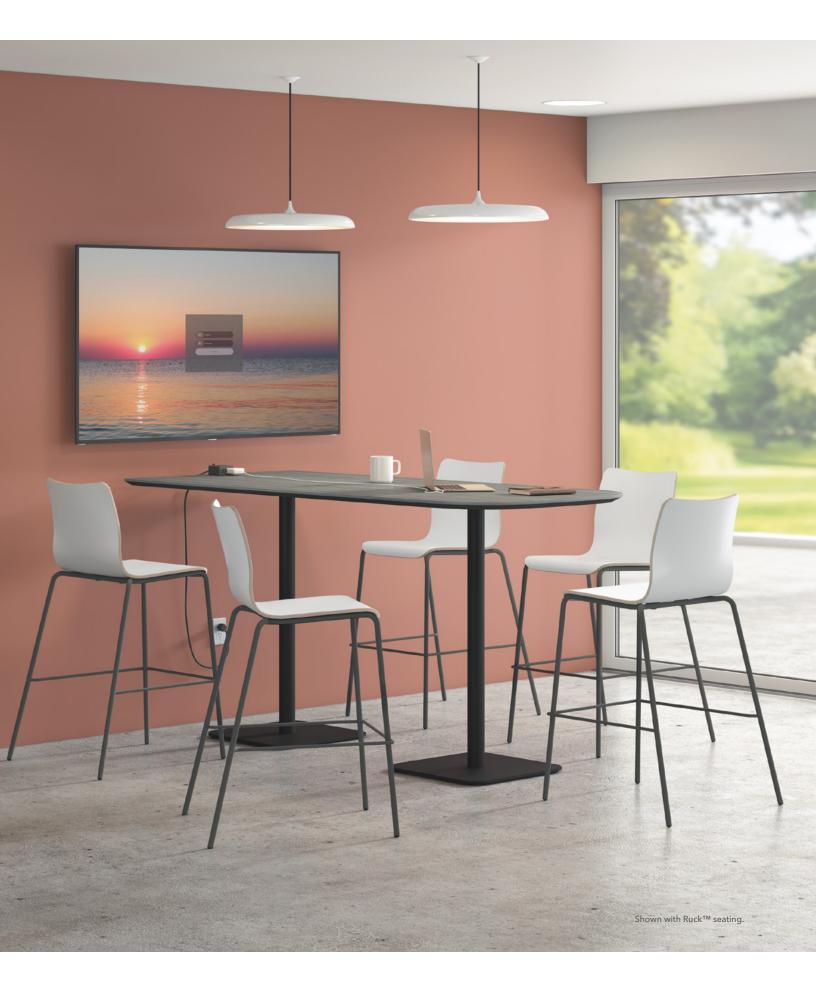

### **Gatherings Made Simple**

Why complicate matters when you can keep it simple? Offering a modern, minimalist design, Birk Tables have a look that's as streamlined as its specification process. Whether you're looking for something well-rounded or think its hip to be square, Birk is there for you with a variety of top shapes, edge options, and table heights. It's the support system you need to help people come together, collaborate, and socialize– anywhere.

### From the Break Room to Breakaway Gatherings

Put collaboration on a pedestal with Birk tables. Its sleek and simple design fits right in wherever people need to relax, recharge, or work together supporting all your efforts – everything from a quick meeting to a long lunch. The simple, modern design not only matches a variety of seating options but also makes it incredibly easy to specify and order.

### An easy choice.

Birk's sleek and simple design offers enough shapes and sizes to get you exactly what you want without making things too complicated. With five different table heights, knife or flat edges, worksurface shapes, and sizes to choose from, any workspace can give its workers a convenient place to take notes or take five.