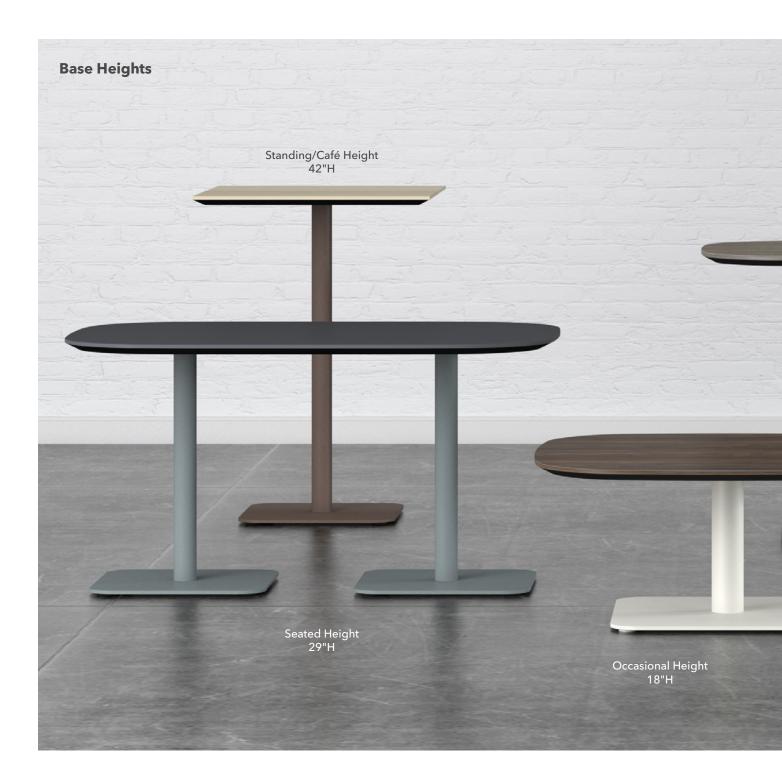

### An easy choice.

Birk's sleek and simple design offers enough shapes and sizes to get you exactly what you want without making things too complicated. With five different table heights, knife or flat edges, worksurface shapes, and sizes to choose from, any workspace can give its workers a convenient place to take notes or take five.