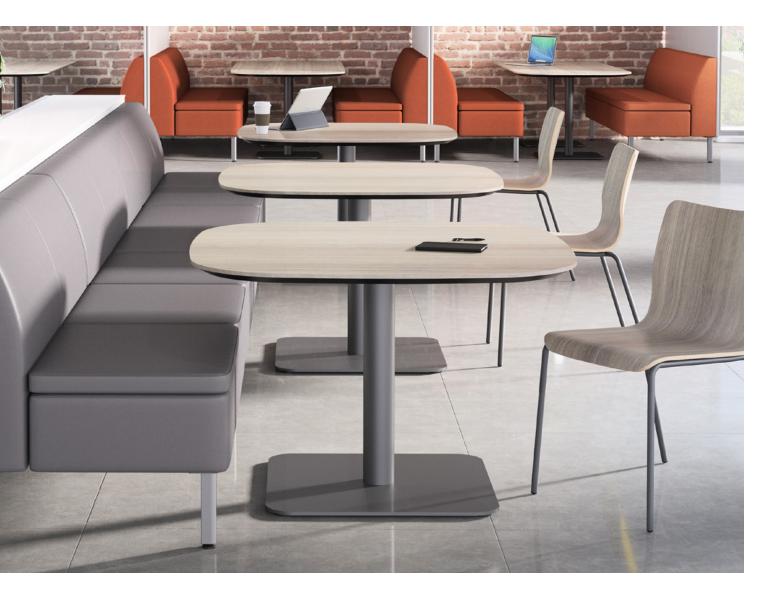

### **Gatherings Made Simple**

Why complicate matters when you can keep it simple? Offering a modern, minimalist design, Birk Tables have a look that's as streamlined as its specification process. Whether you're looking for something well-rounded or think its hip to be square, Birk is there for you with a variety of top shapes, edge options, and table heights. It's the support system you need to help people come together, collaborate, and socialize– anywhere.

### From the Break Room to Breakaway Gatherings

Put collaboration on a pedestal with Birk tables. Its sleek and simple design fits right in wherever people need to relax, recharge, or work together supporting all your efforts – everything from a quick meeting to a long lunch. The simple, modern design not only matches a variety of seating options but also makes it incredibly easy to specify and order.

### An easy choice.

Birk's sleek and simple design offers enough shapes and sizes to get you exactly what you want without making things too complicated. With five different table heights, knife or flat edges, worksurface shapes, and sizes to choose from, any workspace can give its workers a convenient place to take notes or take five.

### **Top Shapes**

Square 30" 36" 42"

Round 30" 36" 42"

Soft Square 30" 36" 42"

Booth 56"W x 36"D 84"W x 36"D

Soft Rectangle 56"W x 36"D 84"W x 36"D