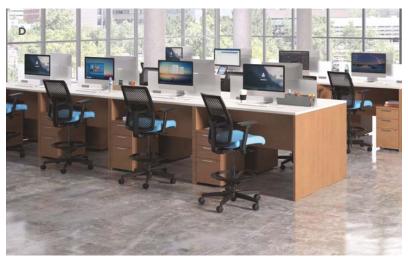

#### D. Better Together

Collaboration is easy with teaming configurations that encourage the exchange of ideas.