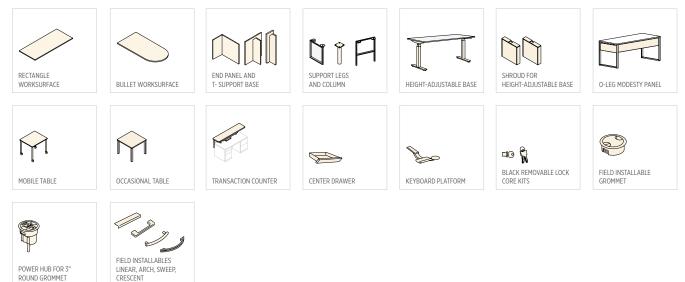

### **Additional Components**

#### **Support System**

Worksurface Support options include H-legs, O-legs, round support columns, height-adjustable table Base, and end panels.

HC