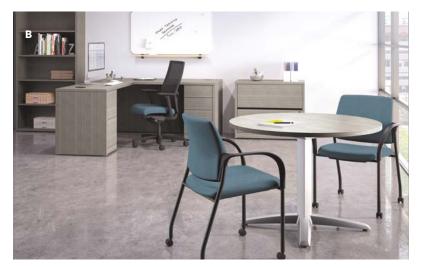

#### A. Meet & Greet

The next best thing to a welcome mat, this reception station with occasional tables provides an inviting first impression.

**B. Alone Time** Everything needed for the perfect private office set up.