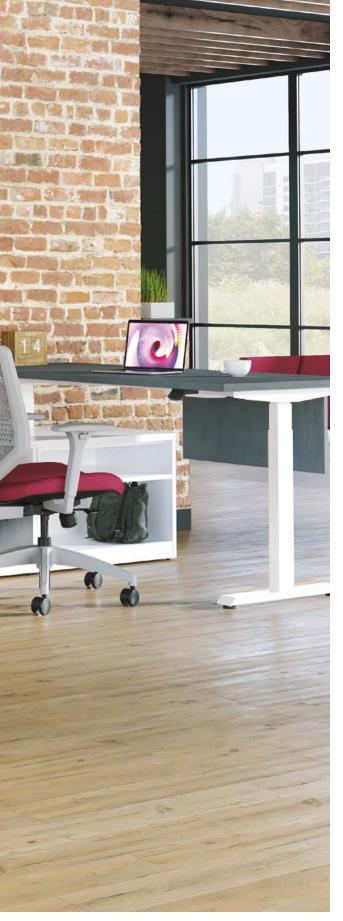

## **Choose Your Stance**

Whether you want to sit, stand, or alternate between, 10500 Series worksurfaces are designed to rise to any occasion. Offering seated and standing height workstations as well as height-adjustable desks that can be raised and lowered with a simple touch, the 10500 Series supports multiple postures and encourages healthy movement.