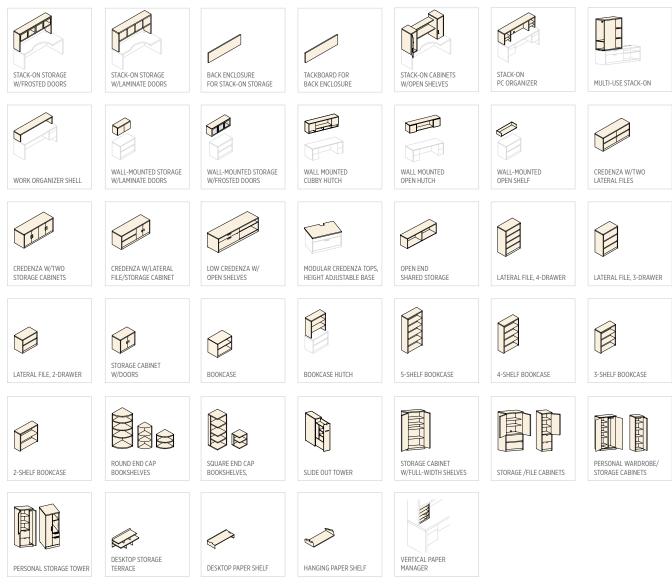

t right with its comprehensive offering that supports all the ways people work, no matter the size of the space. Maximize footprints with a variety of layout options that include single desks, L-shaped and U-shaped configurations, work wall arrangements, and modular storage solutions. It's the total package.







## **Choose Your Stance**

Whether you want to sit, stand, or alternate between, 10500 Series worksurfaces are designed to rise to any occasion. Offering seated and standing height workstations as well as height-adjustable desks that can be raised and lowered with a simple touch, the 10500 Series supports multiple postures and encourages healthy movement.



#### Desks



## Modular and mobile Pedestals

RECEPTION RETURN WITH TRANSACTION COUNTER



RECEPTION DESK

#### Storage



### **Additional Components**



## Finishes

| Laminates           |                    |                 |                   |                  |                   |                 |                 |                                                                     |
|---------------------|--------------------|-----------------|-------------------|------------------|-------------------|-----------------|-----------------|---------------------------------------------------------------------|
|                     |                    |                 |                   |                  |                   |                 |                 | © 2020 The H<br>To view the reg<br>owned<br>hon.com<br>and finishes |
| Natural<br>Maple    | Harvest            | Pinnacle        | Bourb