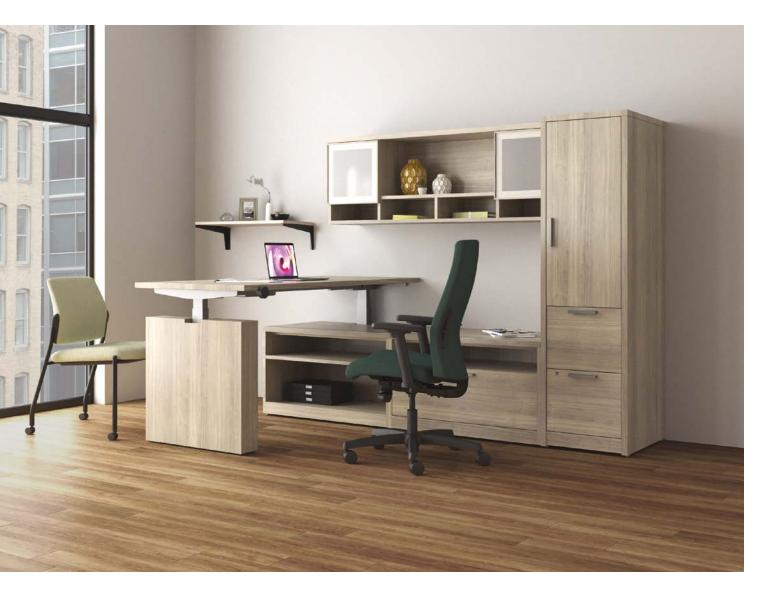

## **Choose Your Stance**

Whether you want to sit, stand, or alternate between, 10500 Series worksurfaces are designed to rise to any occasion. Offering seated and standing height workstations as well as height-adjustable desks that can be raised and lowered with a simple touch, the 10500 Series supports multiple postures and encourages healthy movement.

#### Desks

#### Storage