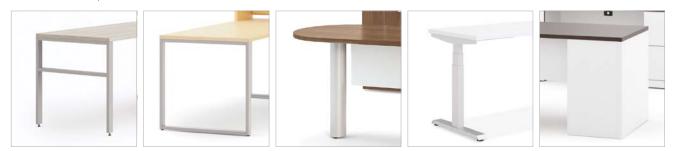

#### **Support System**

Worksurface Support options include H-legs, O-legs, round support columns, height-adjustable table Base, and end panels.

HC