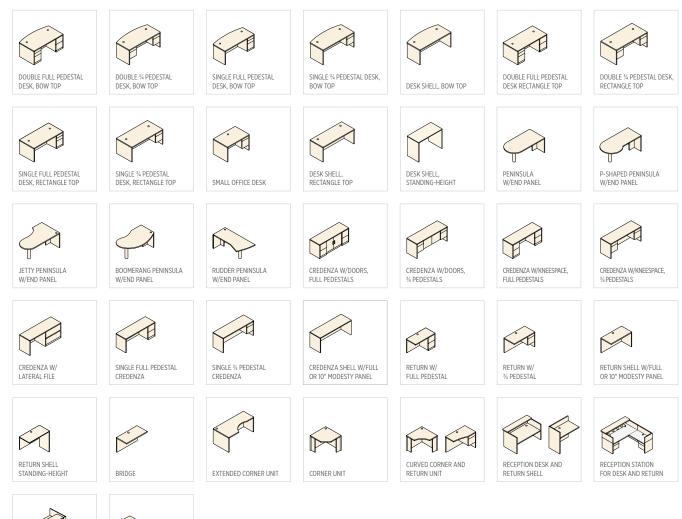

ourage the exchange of ideas.





## One Size Fits All

Not too big and not too small-the 10500 Series is just right with its comprehensive offering that supports all the ways people work, no matter the size of the space. Maximize footprints with a variety of layout options that include single desks, L-shaped and U-shaped configurations, work wall arrangements, and modular storage solutions. It's the total package.







## **Choose Your Stance**

Whether you want to sit, stand, or alternate between, 10500 Series worksurfaces are designed to rise to any occasion. Offering seated and standing height workstations as well as height-adjustable desks that can be raised and lowered with a simple touch, the 10500 Series supports multiple postures and encourages healthy movement.



#### Desks



## Modular and mobile Pedestals

RECEPTION RETURN WITH TRANSACTION COUNTER



RECEPTION DESK

#### Storage



### **Additional Components**



## Finishes

| Laminates           |                    |                 |                   |                  |                   |                 |                 |                                                                     |
|---------------------|--------------------|-----------------|-------------------|------------------|-------------------|-----------------|-----------------|---------------------------------------------------------------------|
|                     |                    |                 |                   |                  |                   |                 |                 | © 2020 The H<br>To view the