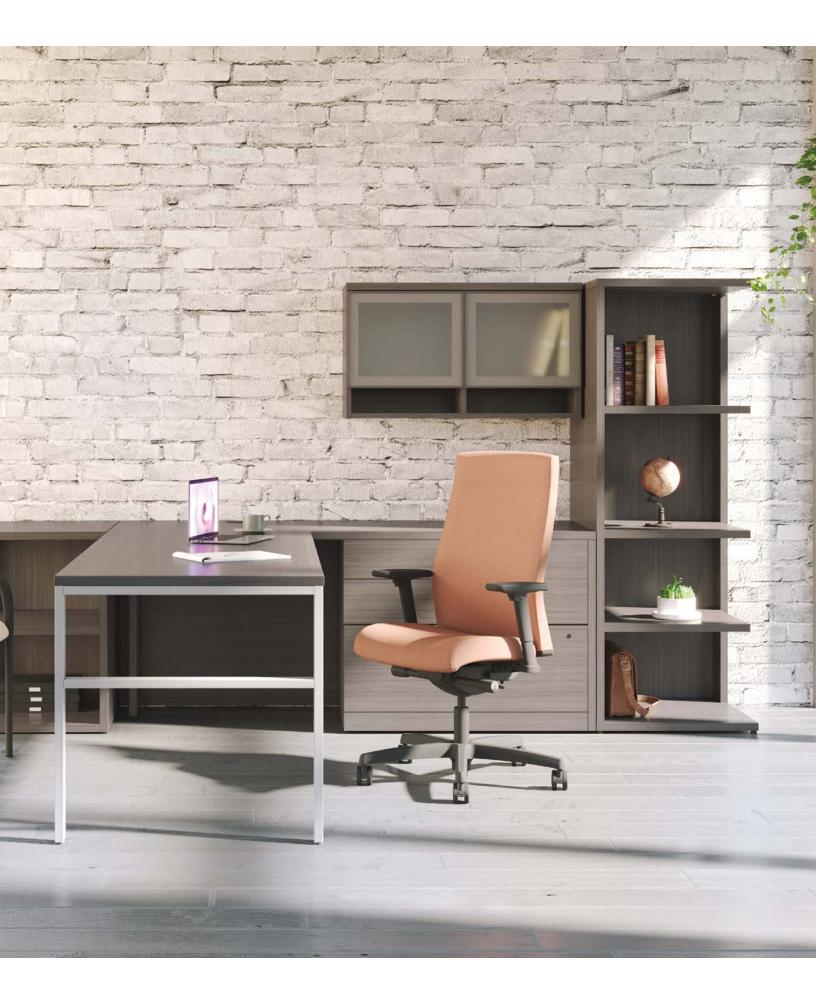

#### A. Meet & Greet

The next best thing to a welcome mat, this reception station with occasional tables provides an inviting first impression.

**B. Alone Time** Everything needed for the perfect private office set up.

#### C. Open Invitation

Open plan workspaces invite impromptu connections and idea sharing.

#### Storage