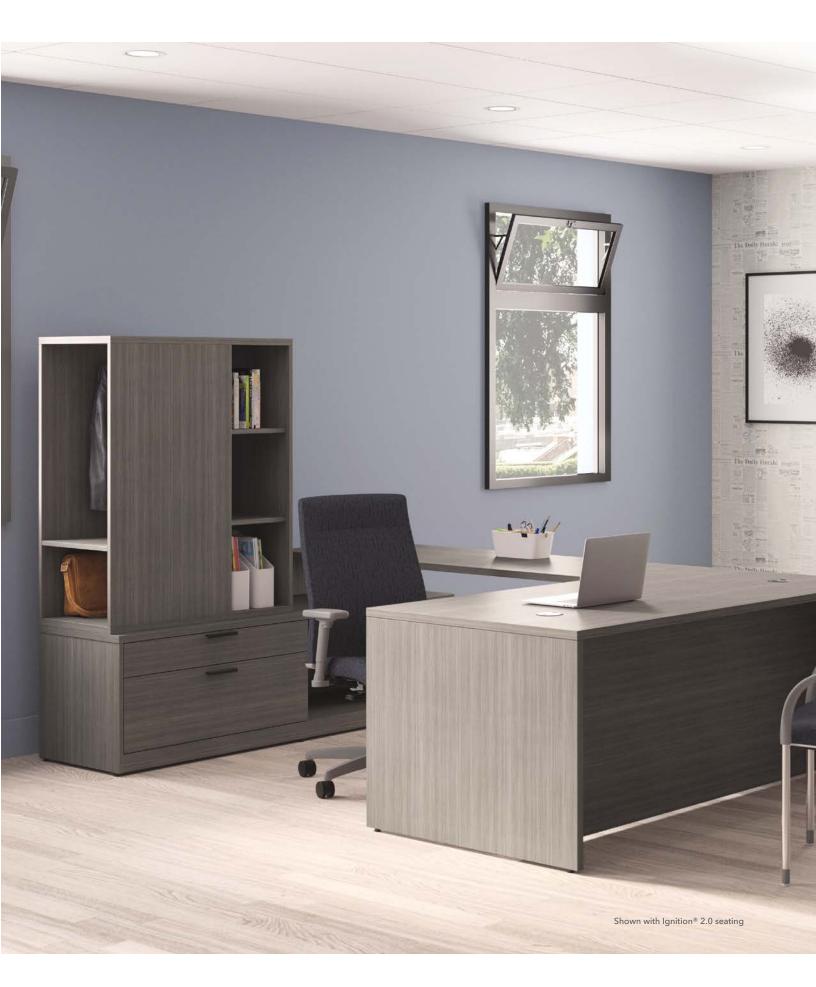

#### A. Meet & Greet

The next best thing to a welcome mat, this reception station with occasional tables provides an inviting first impression.

**B. Alone Time** Everything needed for the perfect private office set up.

## One Size Fits All

Not too big and not too small-the 10500 Series is just right with its comprehensive offering that supports all the ways people work, no matter the size of the space. Maximize footprints with a variety of layout options that include single desks, L-shaped and U-shaped configurations, work wall arrangements, and modular storage solutions. It's the total package.