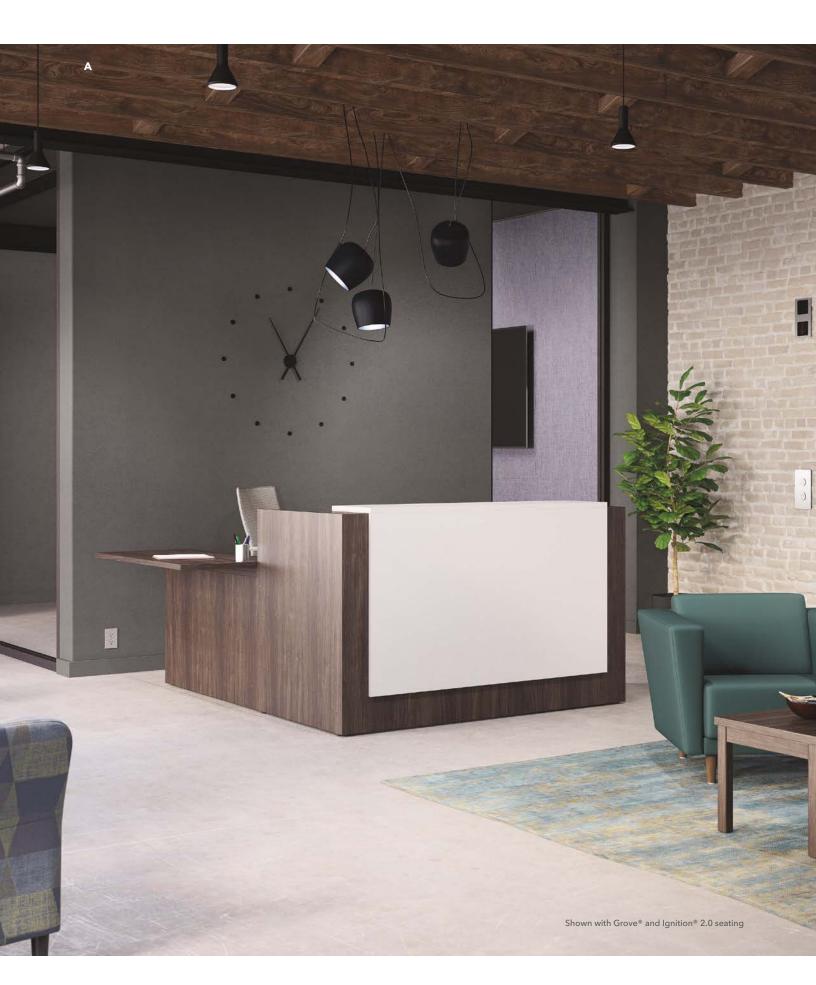

#### A. Meet & Greet

The next best thing to a welcome mat, this reception station with occasional tables provides an inviting first impression.

**B. Alone Time** Everything needed for the perfect private office set up.

## Modular and mobile Pedestals

RECEPTION RETURN WITH TRANSACTION COUNTER

RECEPTION DESK