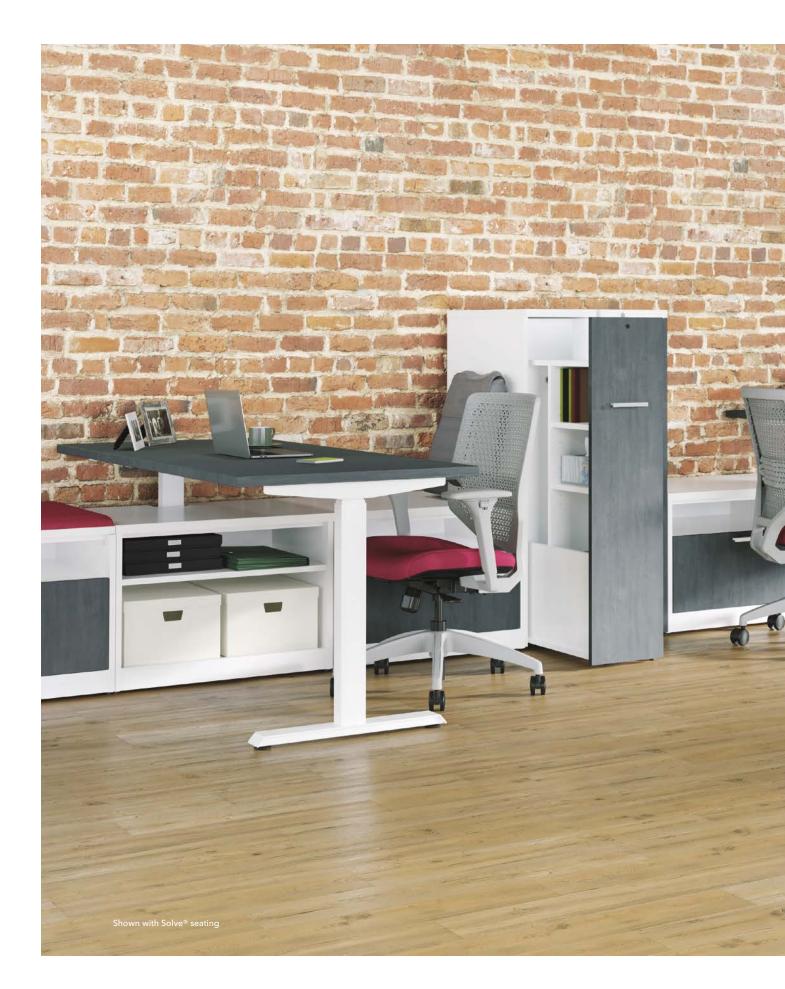

## **Choose Your Stance**

Whether you want to sit, stand, or alternate between, 10500 Series worksurfaces are designed to rise to any occasion. Offering seated and standing height workstations as well as height-adjustable desks that can be raised and lowered with a simple touch, the 10500 Series supports multiple postures and encourages healthy movement.