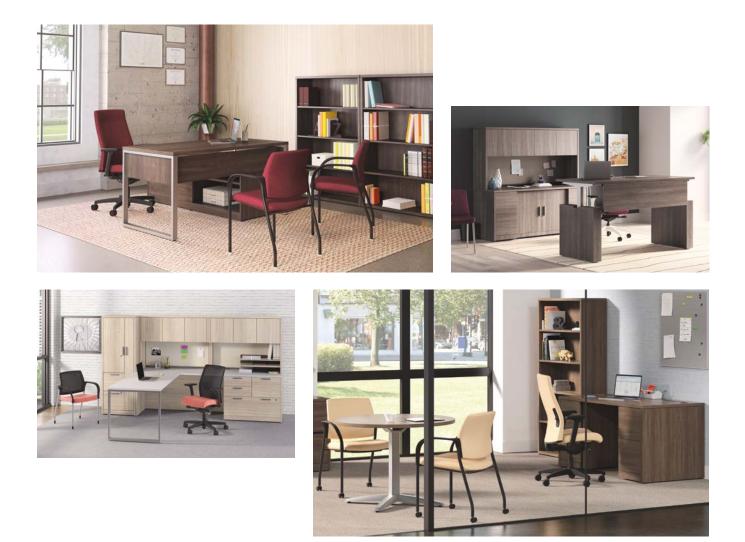

## **All-Around Achiever**

Being good at everything is hard to pull off. And yet, that's what the 10500 Series does so effortlessly. Designed with the versatility to accommodate everything from ultra-compact workspaces to large private offices to collaborative, open teaming areas, it's an accomplished performer that takes care of business. Offering an extensive selection of layout, material, and storage options, it's a complete whiz when it comes to supporting any work style or office aesthetic.

## Just Your Type

Fits in everywhere yet stands out when it needs to. The 10500 Series works in a wide variety of open and private spaces to bring affordable cohesion to an entire office environment. With solutions that support focus work, collaborative settings, and reception areas, this versatile collection brings new meaning to "all-inclusive."

## One Size Fits All

Not too big and not too small-the 10500 Series is just right with its comprehensive offering that supports all the ways people work, no matter the size of the space. Maximize footprints with a variety of layout options that include single desks, L-shaped and U-shaped configurations, work wall arrangements, and modular storage solutions. It's the total package.