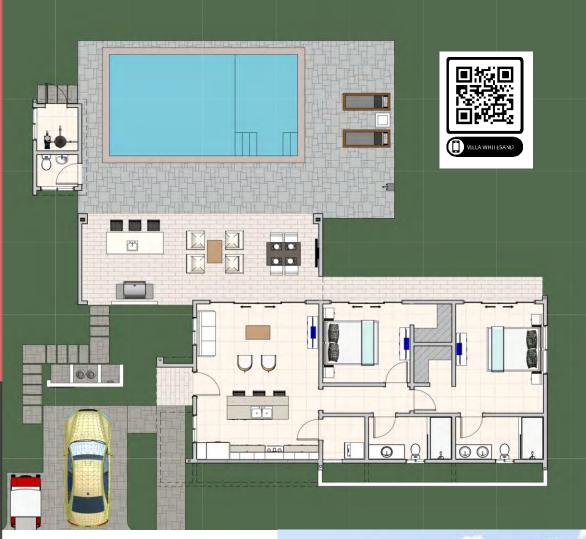

## VILLA WHITESAND

Living Space: 1,687 ft², 156.73 m²

❖ Lot: 6,458 ft², 600 m²

❖ Bedrooms: 2

❖ Baths: 2.5

8,000 Gallon Swimming Pool
With Sunbed Area

YOUR VILLA. YOUR WAY.

Villa Whitesand is a very functional, comfortable and contemporary home with an open-plan design that maximizes light and views to the outdoors.

A large covered terrace with outside bar are perfect for enjoying cool drinks, fun times and the best the DR has to offer - perfect weather. Two spacious bedrooms, each with walk in closets lead to the backyard. A generous kitchen with breakfast bar and open plan living room round out the villa.