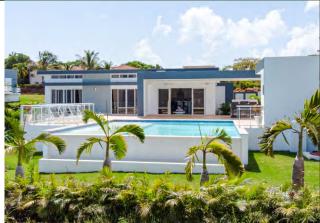

## VILLA WHITESAND

Living Space: 1,687 ft², 156.73 m²

❖ Lot: 6,458 ft², 600 m²

❖ Bedrooms: 2

❖ Baths: 2.5

8,000 Gallon Swimming Pool
With Sunbed Area

YOUR VILLA. YOUR WAY.

Villa Whitesand is a very functional, comfortable and contemporary home with an open-plan design that maximizes light and views to the outdoors.

A large covered terrace with outside bar are perfect for enjoying cool drinks, fun times and the best the DR has to offer - perfect weather. Two spacious bedrooms, each with walk in closets lead to the backyard. A generous kitchen with breakfast bar and open plan living room round out the villa.

Price includes the lot, villa, landscaping, swimming pool, and service building.

www.buyincasalinda.com info@buyincasalinda.com