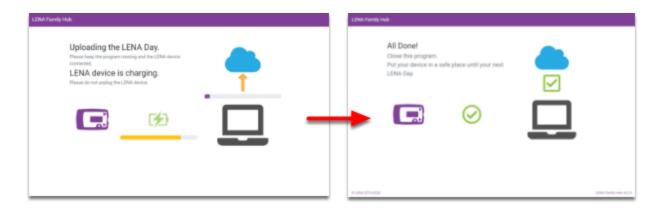

## 3. Let Family Hub handle the data and prepare the device.

Leave **Family Hub running** and **device connected** to upload the data and charge and erase the device. This may take up to 2 hours, depending on internet speed and existing charge level. If using a laptop keep it plugged in and leave the lid open.

It is safe to disconnect the device and close the program when upload and charge are complete. Two green checkmarks will appear. Your report will be created within 24 hours after a successful upload.

If problems occur, follow the instructions on the screen or get in touch with Name: \_\_\_\_\_\_ at Phone/Email: for assistance.