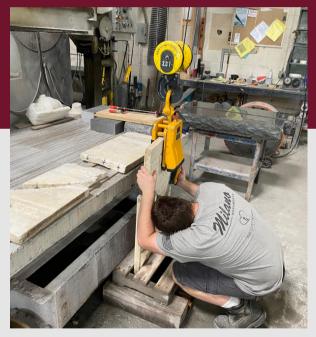

### Broken Headstone Repair

If a monument falls over and breaks into pieces, we can put it back together, create a new memorial, pour a new foundation and/or re-level it. Our team can also fix fallen marble headstones by either pinning or epoxying them back together.

#### EQUIPMENT

We have all commercial equipment needed, including multiple crane trucks, heavy, commercial-grade equipment and a bridge saw that can cut up to 14-in thick & 7+ feet in length.