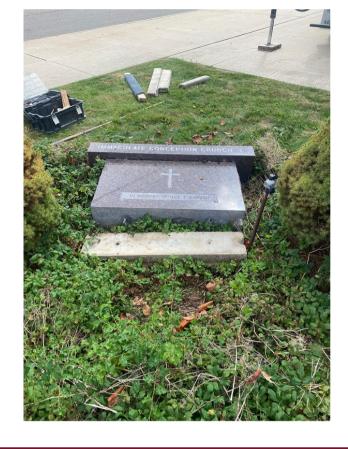

#### Immaculate Conception Church

### Broken Headstone Repair

If a monument falls over and breaks into pieces, we can put it back together, create a new memorial, pour a new foundation and/or re-level it. Our team can also fix fallen marble headstones by either pinning or epoxying them back together.