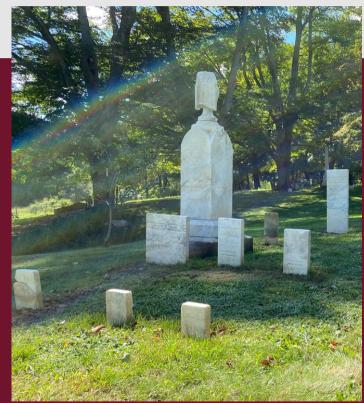

## Headstone Row Alignment

Crooked headstones can be set back in their original straight lines.

### Relocation and Removal of Statues

Our team uses commercial-grade equipment to carefully relocate and/or properly remove monuments and statues.