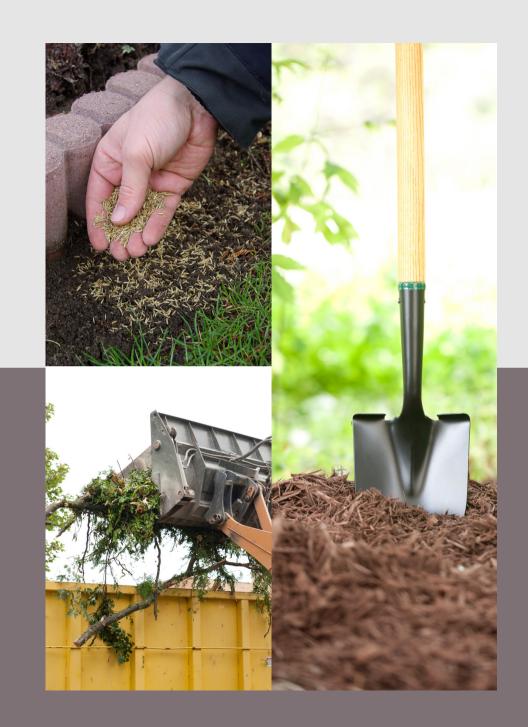

### Cemetery Landscaping

This may include re-seeding grass, removing bushes and trees, routine landscaping (mulching), and installing fences.