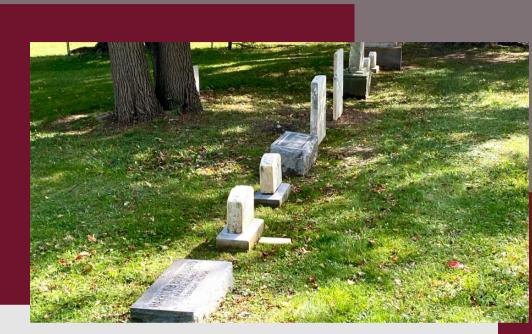

## Headstone Row Alignment

Crooked headstones can be set back in their original straight lines.