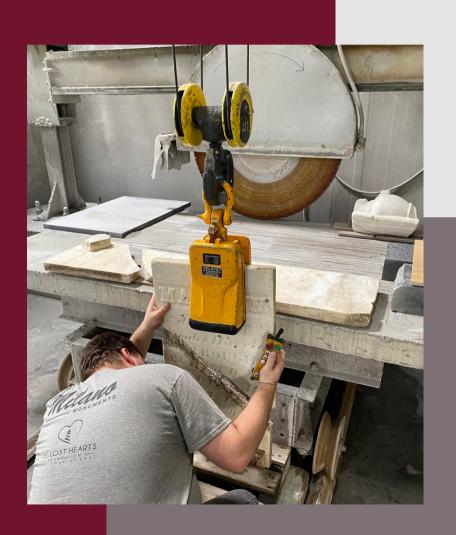

#### EQUIPMENT

We have all commercial equipment needed, including multiple crane trucks, heavy, commercial-grade equipment and a bridge saw that can cut up to 14-in thick & 7+ feet in length.

#### REPAIR SHOP

If we are unable to complete repairs on-site, we can take memorials and monuments back to our state-of-the-art repair shop located in Cleveland, OH.