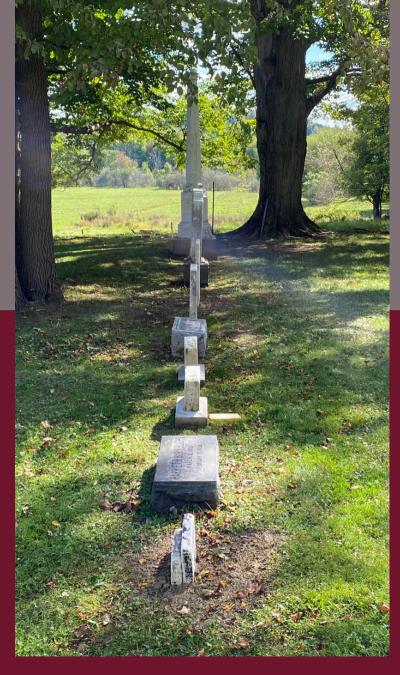

## Headstone Row Alignment

Crooked headstones can be set back in their original straight lines.