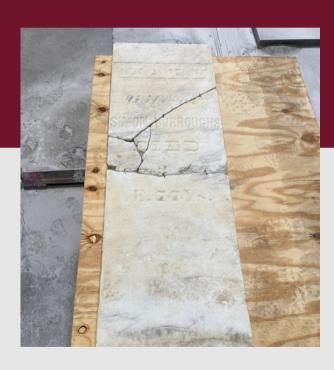

### Broken Headstone Repair

If a monument falls over and breaks into pieces, we can put it back together, create a new memorial, pour a new foundation and/or re-level it. Our team can also fix fallen marble headstones by either pinning or epoxying them back together.