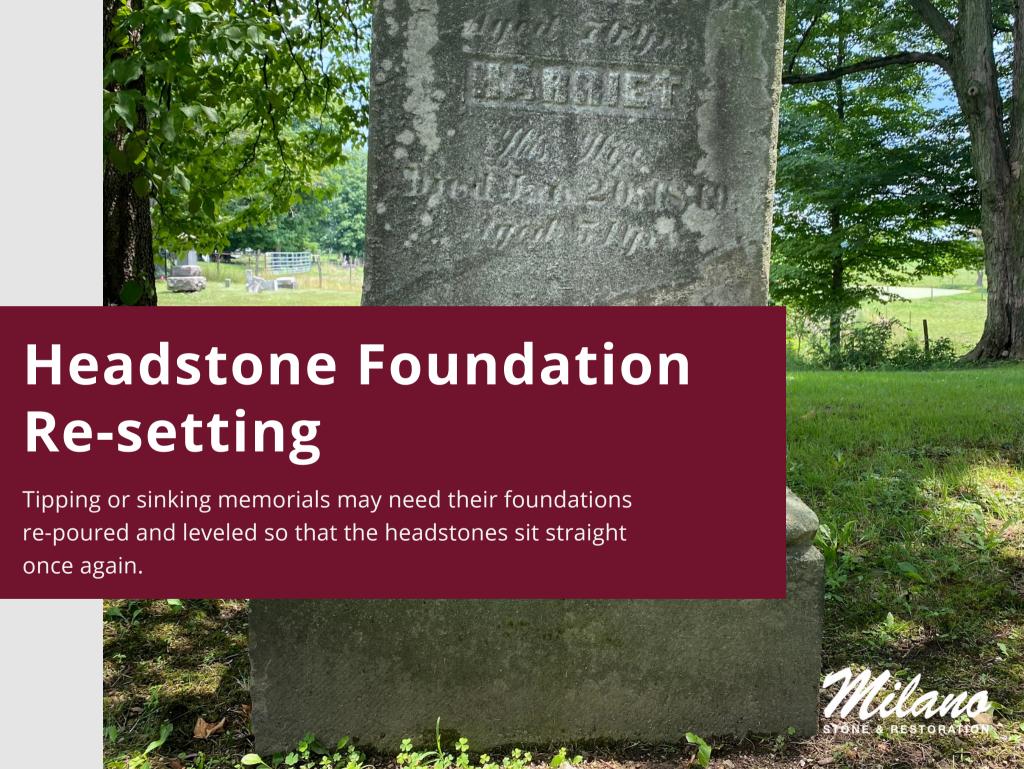

### Broken Headstone Repair

If a monument falls over and breaks into pieces, we can put it back together, create a new memorial, pour a new foundation and/or re-level it. Our team can also fix fallen marble headstones by either pinning or epoxying them back together.

#### **Grave Re-leveling**

Some gravesites may need to be releveled due to ground settling.