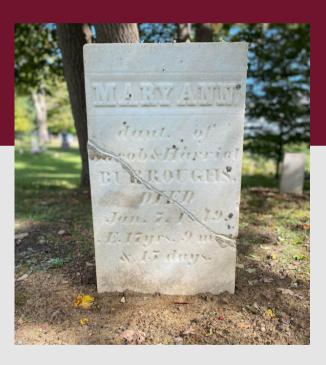

## Headstone Row Alignment

Crooked headstones can be set back in their original straight lines.

### Broken Headstone Repair

If a monument falls over and breaks into pieces, we can put it back together, create a new memorial, pour a new foundation and/or re-level it. Our team can also fix fallen marble headstones by either pinning or epoxying them back together.