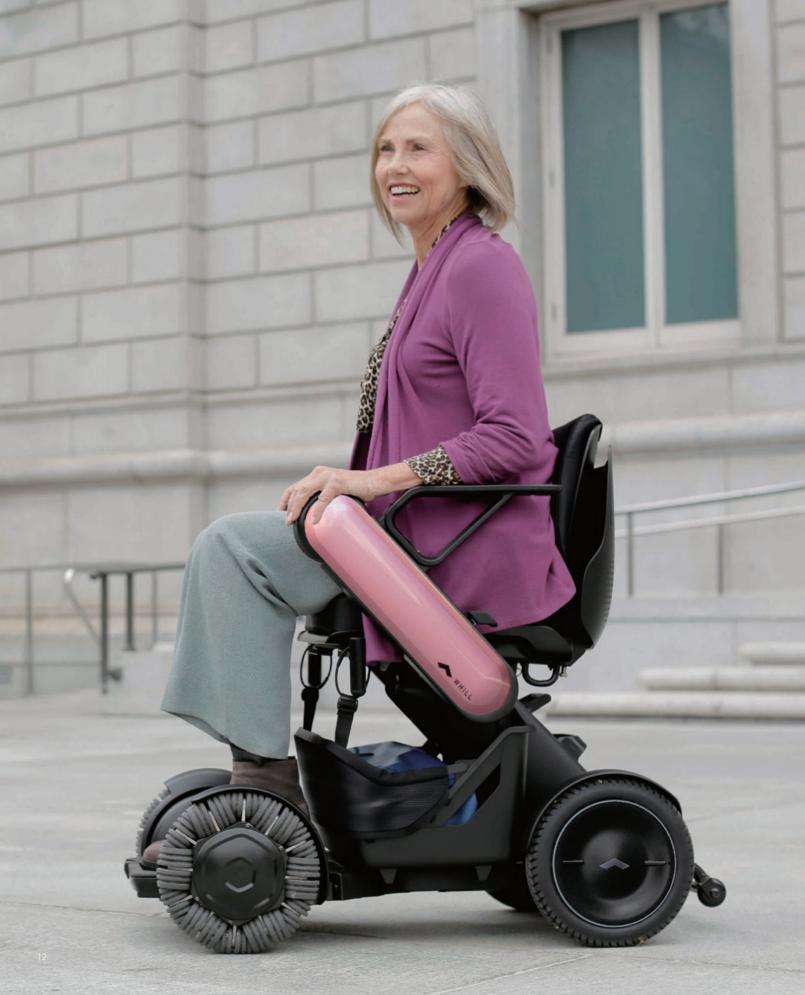

The WHILL Model Ci is a revolutionary approach to power mobility that uniquely boosts user confidence and evokes an active, can-do lifestyle. Its premium performance and superb engineering provide versatility and reliability to experience all-day adventures.

From socializing with friends and family to exploring the great outdoors, Model Ci empowers users to enjoy their world freely both indoors and out.

Powerful and agile, the Model Ci is exhilarating and fun to drive. Its distinctive design allows you to be you.

Pursue life's adventures with the Model Ci Personal EV.