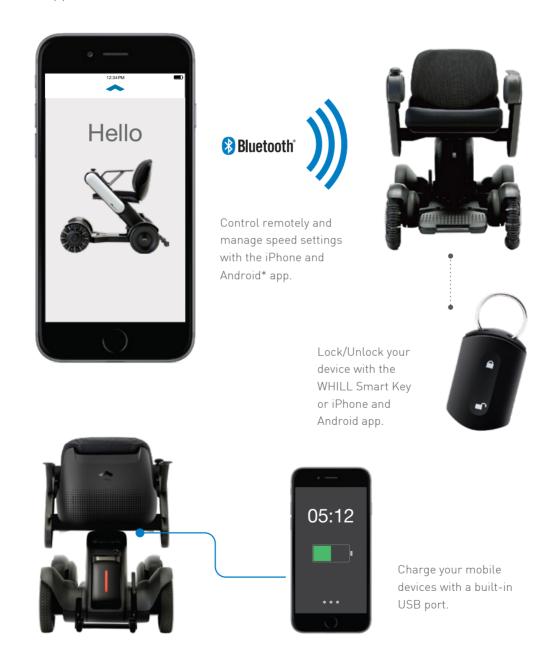

## Connect Intelligently

Equipped with intelligent innovations, such as the very latest in app controls and mobile data network connectivity, for greater independence and premium support.

<sup>\*</sup>Android app currently does not offer remote driving capabilities.

### Drive with Peace of Mind

Keep engaged in your activities and embrace your surroundings by knowing Model Ci will provide the necessary response and feedback to keep you riding safe.

Electromagnetic brakes provide safe stopping, even on inclines.

An anti-sway system keeps you driving straight on side slopes.

Audible messages notify you of operational errors.

Arms and footrest flip up for safe easy access to the seat.