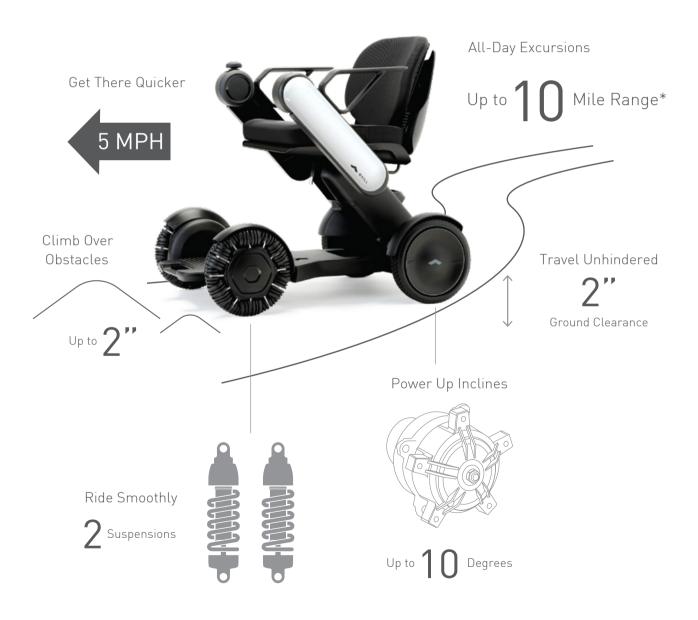

### Get Out and Adventure

Equipped with two powerful motors and engineerd for superb stability, effortlessley go from indoor activities to navigating trails and surrounding yourself with nature.

<sup>\*</sup>Driving range of 10 miles will vary due to user weight, drive surface, terrain, ambient temperature, speed setting, and battery charge and condition.

#### Performance Specifications

| Driving Range      | Up to 10 Miles         | Turning Radius      | 29.9"           |
|--------------------|------------------------|---------------------|-----------------|
| Mazimum Speed      | 5 MPH                  | Obstacle Clearance  | 2"              |
| Drive System       | Two Motor Drive System | Ground Clearance    | 2"              |
| Incline Capability | 10 °                   | Braking System      | Electromagnetic |
| Controller         | WHILL Control System   | Max Weight Capacity | 250 LB          |
|                    |                        |                     |                 |