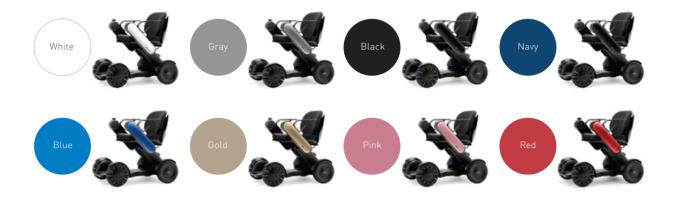

on-Puncture    |

#### Other Specifications

| Charging Time   | 5 Hours                   | Operating Conditions | 5°F to 104°F    |
|-----------------|---------------------------|----------------------|-----------------|
| Battery Charger | Lithium-ion (25.2V 10Ah)  | Tail Lamps           | LED Light (Red) |
| Seat Cushions   | 16"x16", 16"x18", 18"x18" | Horn                 | Built-In        |
| USB Port        | Single                    | Lap Belt             | Optional        |
|                 |                           |                      |                 |

The information contained herein is correct at the time of printing, and we reserve the right to alter specifications without prior notice.

### Customization

Match your personality and style with eight color options.



## Accessories to Keep You Moving



NOTE: Accessories shown are available for Model Ci only.

### Design your own road

www.whill.us

Scootaround Inc. Phone: (844) 664-7467 Email: sales@scootaround.com