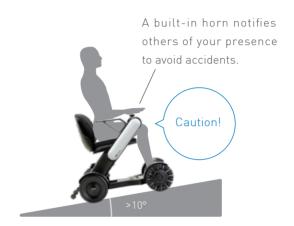

An anti-sway system keeps you driving straight on side slopes.

Audible messages notify you of operational errors.

Arms and footrest flip up for safe easy access to the seat.

#### Performance Specifications

| Driving Range      | Up to 10 Miles         | Turning Radius      | 29.9"           |
|--------------------|------------------------|---------------------|-----------------|
| Mazimum Speed      | 5 MPH                  | Obstacle Clearance  | 2"              |
| Drive System       | Two Motor Drive System | Ground Clearance    | 2"              |
| Incline Capability | 10 °                   | Braking System      | Electromagnetic |
| Controller         | WHILL Control System   | Max Weight Capacity | 250 LB          |
|                    |                        |                     |                 |

#### Other Specifications

| Charging Time   | 5 Hours                   | Operating Conditions | 5°F to 104°F    |
|-----------------|---------------------------|----------------------|-----------------|
| Battery Charger | Lithium-ion (25.2V 10Ah)  | Tail Lamps           | LED Light (Red) |
| Seat Cushions   | 16"x16", 16"x18", 18"x18" | Horn                 | Built-In        |
| USB Port        | Single                    | Lap Belt             | Optional        |
|                 |                           |                      |                 |