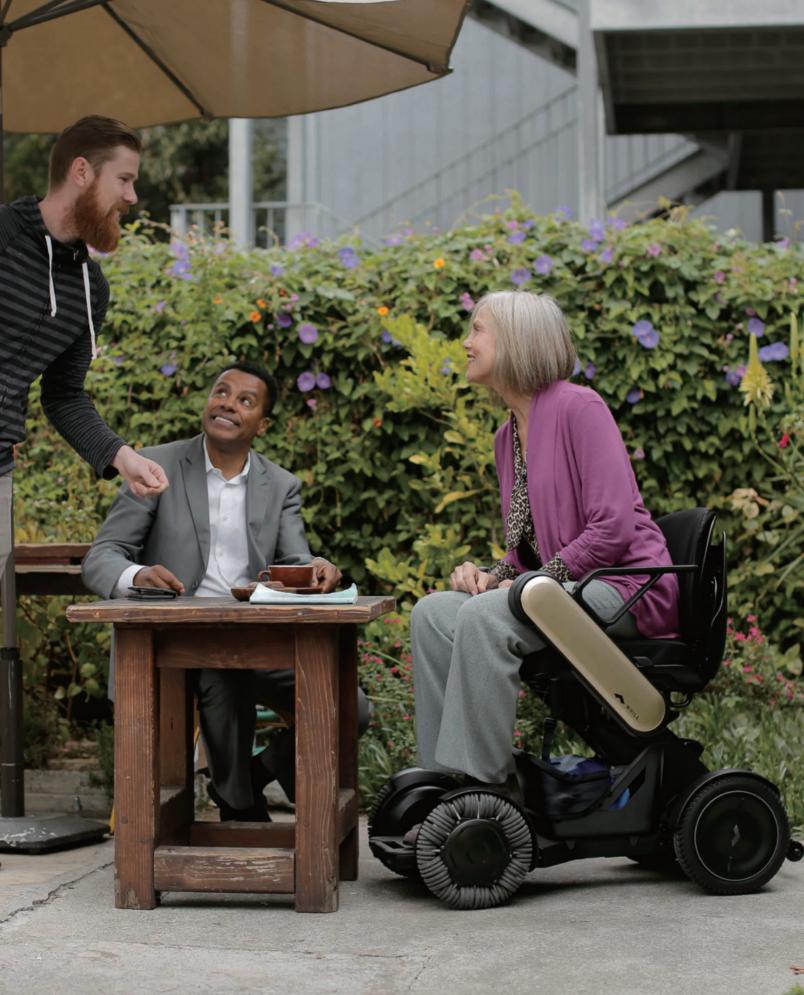

The WHILL Model Ci is a revolutionary approach to power mobility that uniquely boosts user confidence and evokes an active, can-do lifestyle. Its premium performance and superb engineering provide versatility and reliability to experience all-day adventures.

From socializing with friends and family to exploring the great outdoors, Model Ci empowers users to enjoy their world freely both indoors and out.

Powerful and agile, the Model Ci is exhilarating and fun to drive. Its distinctive design allows you to be you.