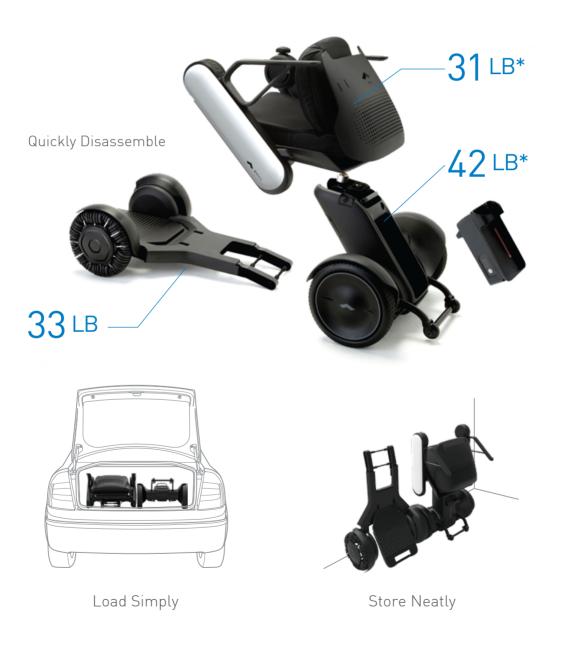

### Live Unpredictably

Model Ci quickly disassembles into three lightweight components for transport in any vehicle with room to spare. Assembly is just as easy to get you quickly moving again at your destination.

<sup>\*16&</sup>quot; seat width = 31 LB, 18" seat width = 33LB \*\*Without battery. Battery weight = 6 LB.