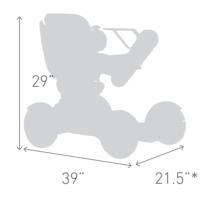

#### Performance Specifications

| Driving Range      | Up to 10 Miles         | Turning Radius      | 29.9"           |
|--------------------|------------------------|---------------------|-----------------|
| Mazimum Speed      | 5 MPH                  | Obstacle Clearance  | 2"              |
| Drive System       | Two Motor Drive System | Ground Clearance    | 2"              |
| Incline Capability | 10 °                   | Braking System      | Electromagnetic |
| Controller         | WHILL Control System   | Max Weight Capacity | 250 LB          |
|                    |                        |                     |                 |

#### Dimensional Specifications

| Chair Weight | 16" Seat = 112 LB/ 18" Seat = 114 LB | Front Wheel Diameter | 9.8" Omni-wheel |
|--------------|--------------------------------------|----------------------|-----------------|
| Chair Width  | 16" Seat = 21.5" / 18" Seat = 23.5"  | Rear Wheel Diameter  | 10.5"           |
| Chair Length | 38.8"                                | Rear Tires           | Non-Puncture    |