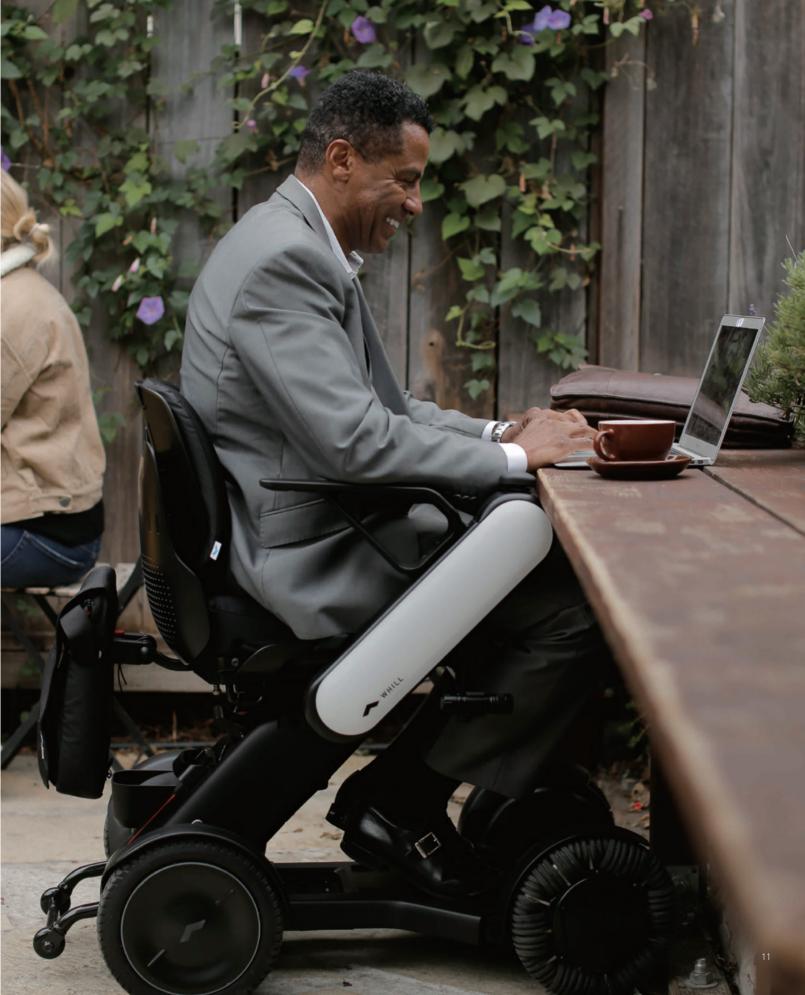

The WHILL Model Ci is a revolutionary approach to power mobility that uniquely boosts user confidence and evokes an active, can-do lifestyle. Its premium performance and superb engineering provide versatility and reliability to experience all-day adventures.

From socializing with friends and family to exploring the great outdoors, Model Ci empowers users to enjoy their world freely both indoors and out.

Powerful and agile, the Model Ci is exhilarating and fun to drive. Its distinctive design allows you to be you.

Pursue life's adventures with the Model Ci Personal EV.