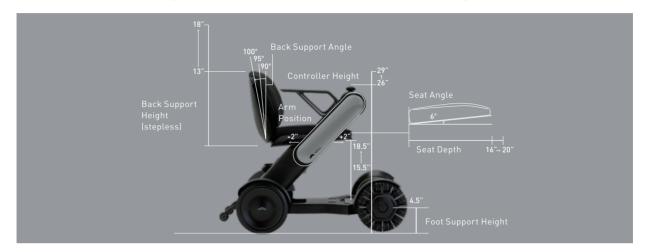

## The Right Fit

Model Ci can be easily adjusted from seat height and back support angle to controller position (right or left drive) to create a comfortable driving experience.

#### Performance Specifications

| Driving Range      | Up to 10 Miles         | Turning Radius      | 29.9"           |
|--------------------|------------------------|---------------------|-----------------|
| Mazimum Speed      | 5 MPH                  | Obstacle Clearance  | 2"              |
| Drive System       | Two Motor Drive System | Ground Clearance    | 2"              |
| Incline Capability | 10 °                   | Braking System      | Electromagnetic |
| Controller         | WHILL Control System   | Max Weight Capacity | 250 LB          |
|                    |                        |                     |                 |

#### Dimensional Specifications

| Chair Weight | 16" Seat = 112 LB/ 18" Seat = 114 LB | Front Wheel Diameter | 9.8" Omni-wheel |
|--------------|--------------------------------------|----------------------|-----------------|
| Chair Width  | 16" Seat = 21.5" / 18" Seat = 23.5"  | Rear Wheel Diameter  | 10.5"           |
| Chair Length | 38.8"                                | Rear Tires           | Non-Puncture    |

#### Other Specifications

| Charging Time   | 5 Hours                   | Operating Conditions | 5°F to 104°F    |
|-----------------|---------------------------|----------------------|-----------------|
| Battery Charger | Lithium-ion (25.2V 10Ah)  | Tail Lamps           | LED Light (Red) |
| Seat Cushions   | 16"x16", 16"x18", 18"x18" | Horn                 | Built-In        |
| USB Port        | Single                    | Lap Belt             | Optional        |
|                 |                           |                      |                 |