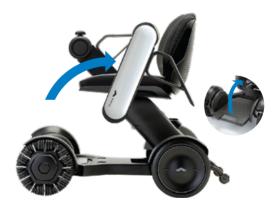

## The Right Fit

Model Ci can be easily adjusted from seat height and back support angle to controller position (right or left drive) to create a comfortable driving experience.