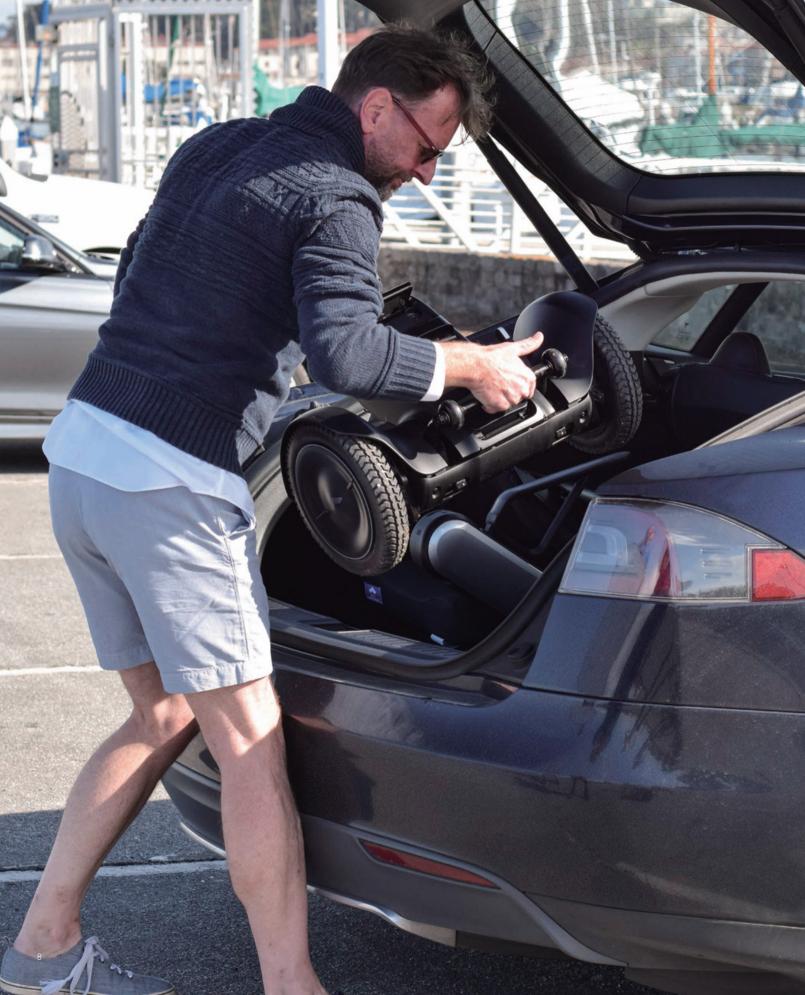

### Live Unpredictably

Model Ci quickly disassembles into three lightweight components for transport in any vehicle with room to spare. Assembly is just as easy to get you quickly moving again at your destination.

<sup>\*16&</sup>quot; seat width = 31 LB, 18" seat width = 33LB \*\*Without battery. Battery weight = 6 LB.