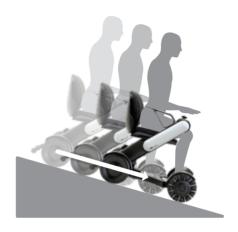

### Drive with Peace of Mind

Keep engaged in your activities and embrace your surroundings by knowing Model Ci will provide the necessary response and feedback to keep you riding safe.

Electromagnetic brakes provide safe stopping, even on inclines.

An anti-sway system keeps you driving straight on side slopes.

Audible messages notify you of operational errors.

Arms and footrest flip up for safe easy access to the seat.

#### Performance Specifications

| Driving Range      | Up to 10 Miles         | Turning Radius      | 29.9"           |
|--------------------|------------------------|---------------------|-----------------|
| Mazimum Speed      | 5 MPH                  | Obstacle Clearance  | 2"              |
| Drive System       | Two Motor Drive System | Ground Clearance    | 2"              |
| Incline Capability | 10 °                   | Braking System      | Electromagnetic |
| Controller         | WHILL Control System   | Max Weight Capacity | 250 LB          |
|                    |                        |                     |                 |