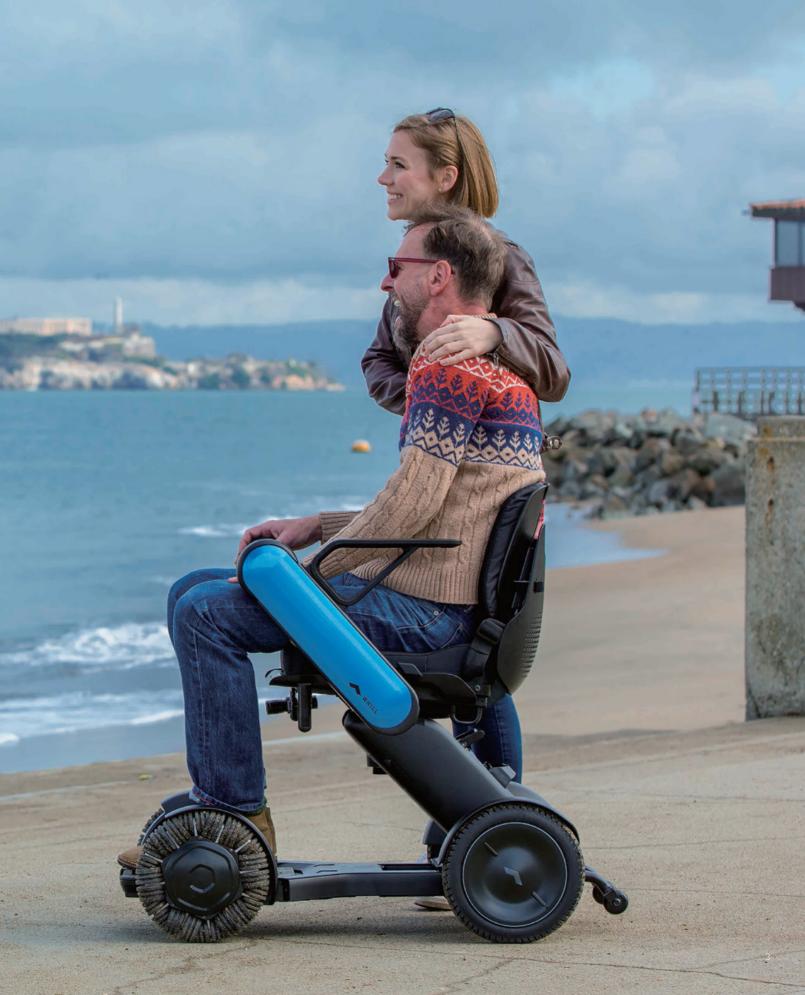

From socializing with friends and family to exploring the great outdoors, Model Ci empowers users to enjoy their world freely both indoors and out.

Powerful and agile, the Model Ci is exhilarating and fun to drive. Its distinctive design allows you to be you.

### Get Out and Adventure

Equipped with two powerful motors and engineerd for superb stability, effortlessley go from indoor activities to navigating trails and surrounding yourself with nature.

<sup>\*</sup>Driving range of 10 miles will vary due to user weight, drive surface, terrain, ambient temperature, speed setting, and battery charge and condition.