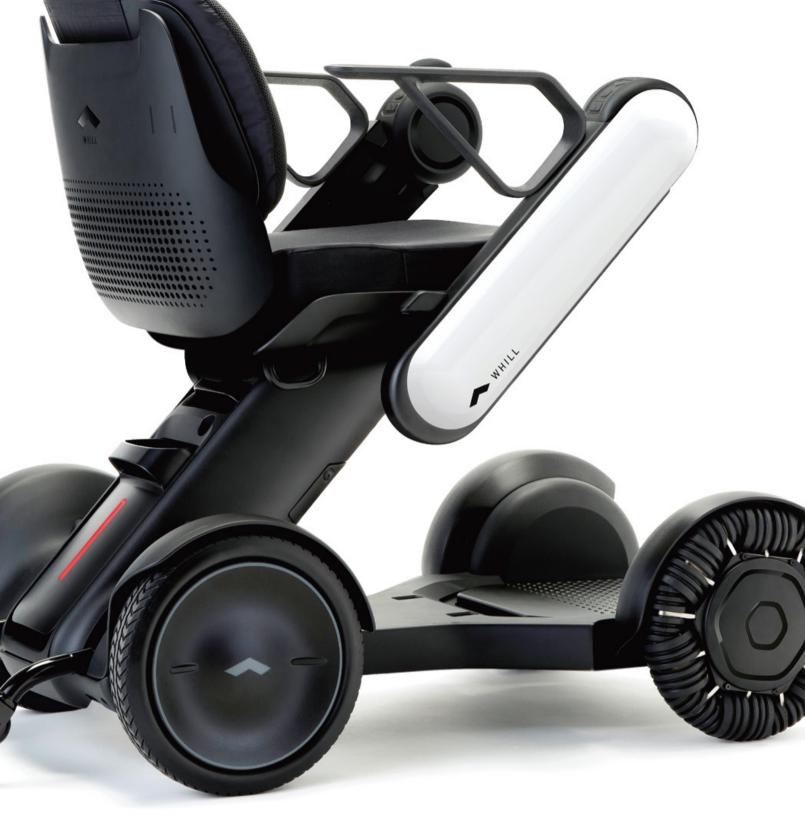

### Refuse to Accept Limitations

With its compact frame, patented front omni-wheels, and responsive controller, Model Ci has the manueaverability to effortlessly access and navigate confined spaces.

30"

Smaller footprint than traditional power mobility devices.

Up to a 45% tighter turning radius than tiller operated mobility devices.

Patented front omni-wheels for tight turning and superb terrain coverage.

### Live Unpredictably

Model Ci quickly disassembles into three lightweight components for transport in any vehicle with room to spare. Assembly is just as easy to get you quickly moving again at your destination.