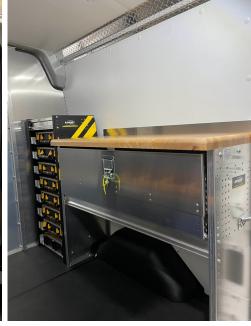

#### UPFITTER SPOTLIGHT - VANPRO INC.

<u>VanPro Inc.</u> Upfit of the Month:

#### **GENERAL CONTRACTOR VAN**

Van Pro Inc. is a growing upfitter and Legend dealer in Canada, with locations in Ottawa, and Dorval, Quebec. This featured upfit in a Ford Transit Crew Van was for a general contractor that serves the Montreal and surrounding area. The operation specializes in residential projects including renovations, electrical and plumbing. Combining work and play, this workspace is used to bring his employees to job sites and carry equipment and tools, and can also be used as a mobile office with the foldaway desk and swivel-based chairs. On the weekends, it's often used to go on road trips and carry his family. With Legend's products installed in the cargo area - the floor, ceiling, and walls are protected and are easily cleaned when needed.

#### Other Products in upfit:

- Shelving and Partition
- Foldaway Desk