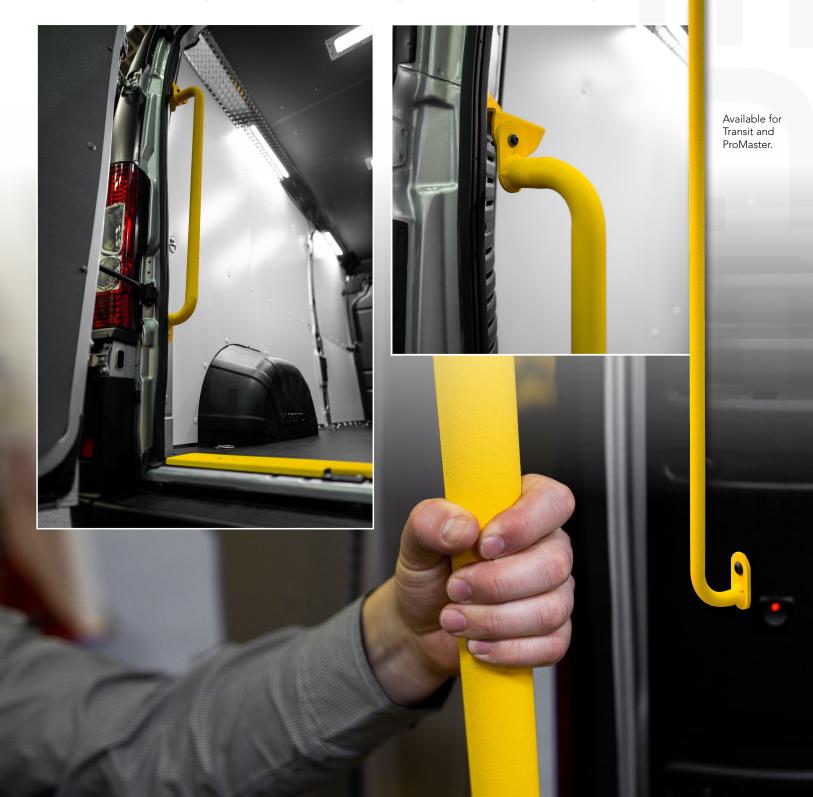

#### PRODUCT SPOTLIGHT - HIGH-VISIBILITY GRAB HANDLES

This new product has seen an incredible uptick in popularity as fleets seek equipment that creates safer workspaces for their drivers and technicians. With an extremely grippy texture, these bright yellow sills assist drivers to easily get up into the van, even with wet gloves. It may seem like an unecessary piece of equipment, but when drivers are getting in and out of their vehicles hundreds of times a day, it makes a huge difference to their daily workload, and ultimately, their overall productivity.