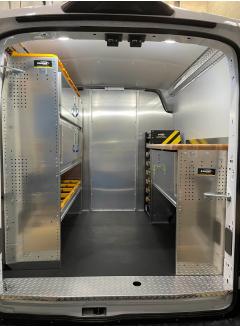

#### UPFITTER SPOTLIGHT - VANPRO INC.

<u>VanPro Inc.</u> Upfit of the Month:

#### **GENERAL CONTRACTOR VAN**

Van Pro Inc. is a growing upfitter and Legend dealer in Canada, with locations in Ottawa, and Dorval, Quebec. This featured upfit in a Ford Transit Crew Van was for a general contractor that serves the Montreal and surrounding area. The operation specializes in residential projects including renovations, electrical and plumbing. Combining work and play, this workspace is used to bring his employees to job sites and carry equipment and tools, and can also be used as a mobile office with the foldaway desk and swivel-based chairs. On the weekends, it's often used to go on road trips and carry his family. With Legend's products installed in the cargo area - the floor, ceiling, and walls are protected and are easily cleaned when needed.

#### Legend Products in upfit:

- StabiliGrip Rigid Floor
- Door Sills and Thresholds
- DuraTherm Insulated Wall, Ceiling, and Door Liner

#### Other Products in upfit:

- Shelving and Partition
- Foldaway Desk