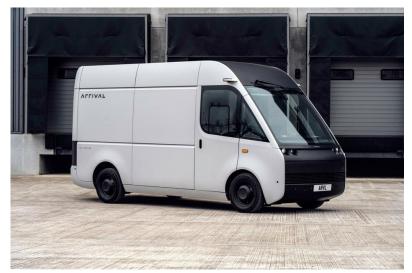

#### INDUSTRY SPOTLIGHT - ELECTRIC EXPLOSION

While market after market is being transformed by technological advancements, the cargo van market has quickly seen exciting vehicles being announced, coming in the next couple years. The Ford E-Transit will be on the road by the end of this year, and other unique companies like ARRIVAL and GM's BrightDrop are planning to roll out vehicles starting in 2021 for some of the larger fleets.

In 2018 Legend recognized the future in EVs and started working on lightweight eco-friendly products. Today Legend continues to develop innovative products and is at the forefront of interiors for electric cargo vans. The future is exciting and Legend is here to protect it! Stay tuned for more information about our lightweight floor coming soon.